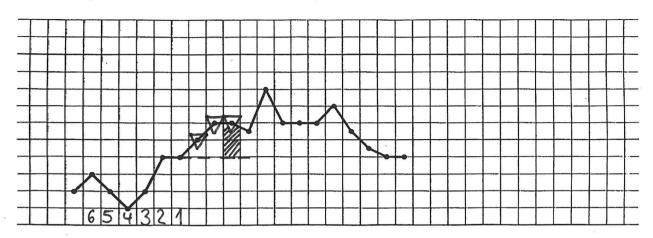

at are all higher than the six previous readings, thereby the 3rd higher reading has to be at least 2/10 °C (=2 boxes in the cycle sheet) above the previous six low temperature readings.

## First exception to the rule on temperature:

If the 3rd temperature reading is not 2/10°C higher, a 4th temperature value needs to be used. This also has to bi higher than the 6 previous low values, i.e. over the reference line, but it does not necessarily have to be 2/10°C higher.

## Second exception to the rule on temperature:

With the three necessary higher readings one of these may fall down to or below the reference line. This value may not be taken into account and is therefore not circled. The third value, however, needs to be at least 2/10°C.







## Exercise 51







## **Fitness Test**











#### Exercise 57



## Exercise 58





© Malteser
...weil Nahe zahlt.













## Evaluating the Temperature readings Fitness Test

| Number of mistakes at the evaluate cykles | Tips for further steps                                                                                                   |
|-------------------------------------------|--------------------------------------------------------------------------------------------------------------------------|
| 0                                         | No wrong evaluation? Fantastic, please go to the chapter "Evaluating the temperature readings in first cycle post pill". |
| 1-3                                       | Go through the next chapter, yout might be better.