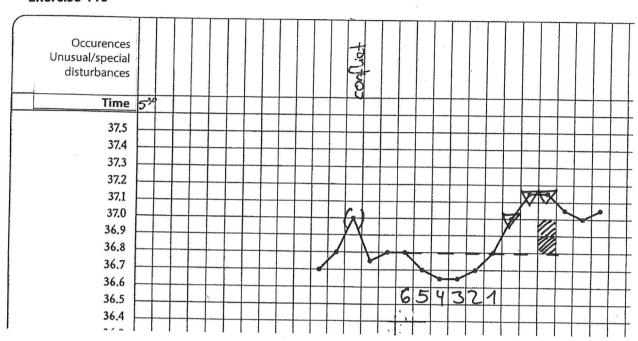

-------|---------------------------------------------------------------------------------------------------------------------------------------------------------------|
| 0                                         | Fantastic! You can go on with the next chapter.                                                                                                               |
| 1-3                                       | Well done! Correct your evaluation and choose 4 cykles in the exercises 107-118 to work on.                                                                   |
| more than 4                               | Work on this chapter again to get rid<br>of your mistakes and read in the<br>guideline "Natural and safe" the<br>chapter "Disturbances of the<br>temperature" |





































**Exercise 116** 









**Exercise 118** 



Exercise 119



Attention! final result! Check the solutions.







# Disturbances in the temperature curve Half-time

| Number of mistakes in the evaluate cykles | Tips for further steps                                                                                                                                                                                                                                      |
|-------------------------------------------|-------------------------------------------------------------------------------------------------------------------------------------------------------------------------------------------------------------------------------------------------------------|
| 0