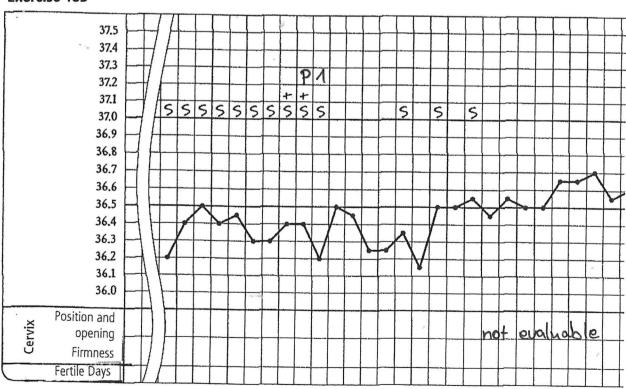

# Interpretation of the cervical mucus Fitness Test

| Amount of mistakes at the mucus abbreviations | Suggestions for the next steps                                                          |
|-----------------------------------------------|-----------------------------------------------------------------------------------------|
| 0                                             | Great! For your own safety yu might want to do some more exercises in the next chapter. |
| 1-5                                           | Go through the next chapter, you might be better at the next Half-time!                 |
| 6 or more                                     | Go through the next chapter intensely to improve quickly.                               |