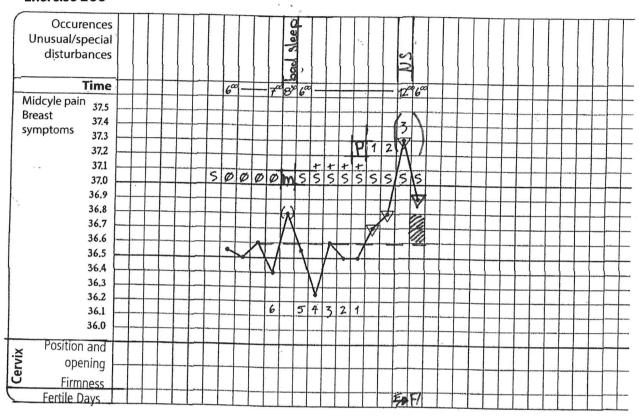

akes in the evaluate cycles | Suggestions for further steps                                                               |
|-------------------------------------------|---------------------------------------------------------------------------------------------|
| 0                                         | Fantastic! You can go on with the next chapter.                                             |
| 1-2                                       | Well done! Correct your evaluation and choose 6 cycles in the exercises 181-194 to work on. |
| Mehr als 3                                | For your own safety please work on the whole chapter.                                       |

















































1 . . . . . /





























































...wed Nabe zählt.

102