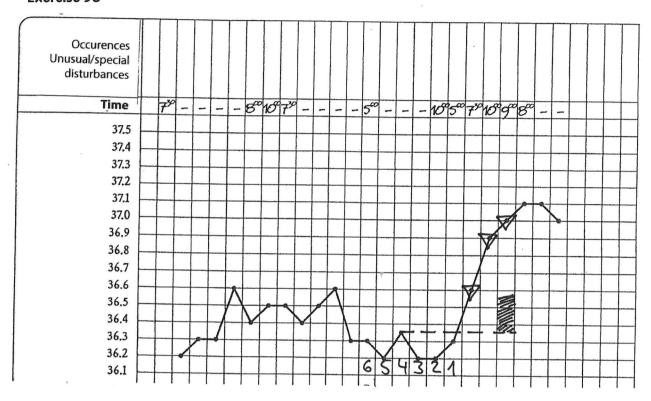

ps for further steps                                  |
|-------------------------------------------|---------------------------------------------------------|
| 0                                         | Fantastic! Go on with the next chapter                  |
| 1-3                                       | Check your mistakes and go on with the next chapter.    |
| more than 4                               | Work on this chapter again to get rid of your mistakes. |





# temperature interpretation in the first cycle post pill









# Exercise 87











#### Exercise 90











# Exercise 93









# Interpreation of disturbances

# Example







Observe the following temperature curves and consider the disturbances in your interpretation.

Exercise 96



Exercise 97









































# Natürlich und sicher - Das NFP Übungsprogramm

#### **Exercise 106**



#### **Exercise 107**



Check your interpretation in the solutions.





# Disturbances in the temperature curve - Half-time

| Number of mistakes in the evaluate cykles | Suggestions for further steps                                                                                                                                 |
|-------------------------------------------|---------------------------------------------------------------------------------------------------------------------------------------------------------------|
| 0                                         | Fantastic! You can go on with the next chapter.