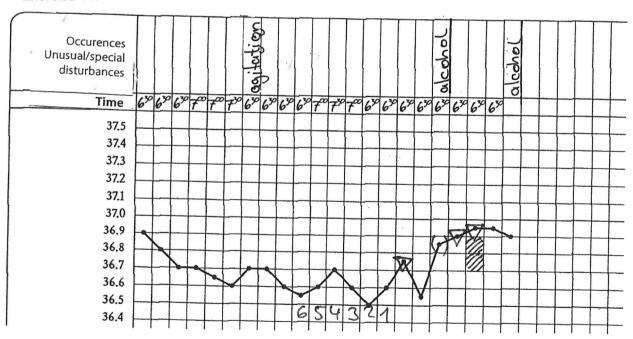

--------------------------------------------------------------------------------------------------------------------------|
| 0                                         | Fantastic! You can go on with the next chapter.                                                                                                               |
| 1-3                                       | Well done! Correct your evaluation and choose 4 cykles in the exercises 107-118 to work on.                                                                   |
| more than 4                               | Work on this chapter again to get rid<br>of your mistakes and read in the<br>guideline "Natural and safe" the<br>chapter "Disturbances of the<br>temperature" |





































**Exercise 116** 









**Exercise 118** 



Exercise 119



Attention! final result! Check the solutions.







# Disturbances in the temperature curve Half-time

| Number of mistakes in the evaluate cykles | Tips for further steps                                                                                                                                                                                                                                      |
|-------------------------------------------|-------------------------------------------------------------------------------------------------------------------------------------------------------------------------------------------------------------------------------------------------------------|
| 0                                         | Fantast