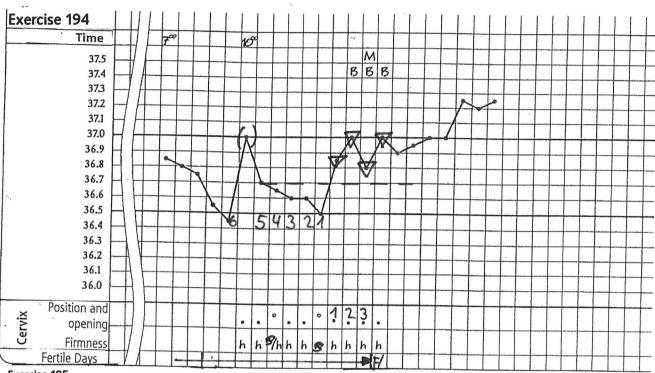

of the fertile period Stopover**

| Number of mistakes in the evaluate cycles | Suggestions for further steps                                                               |
|-------------------------------------------|---------------------------------------------------------------------------------------------|
| 0                                         | Fantastic! You can go on with the next chapter.                                             |
| 1-2                                       | Well done! Correct your evaluation and choose 6 cycles in the exercises 181-194 to work on. |
| Mehr als 3                                | For your own safety please work on the whole chapter.                                       |

















































1 . . . . . /





























































...wed Nabe zählt.

102