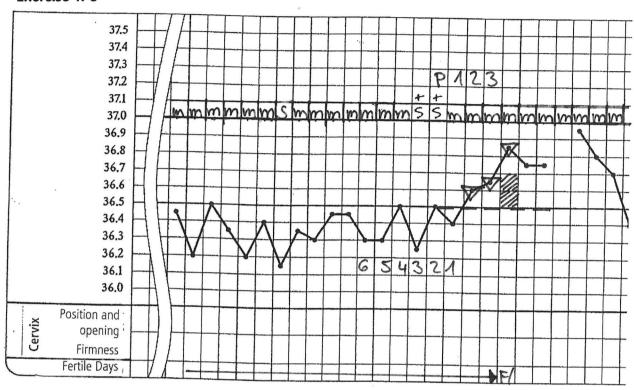

mber of mistakes   | Suggestions for furhter steps                                                                                                   |
|----------------------|---------------------------------------------------------------------------------------------------------------------------------|
| Everything right?    | You can go on with the next chapter.                                                                                            |
| 1-2 mistakes         | Work on the next chapter till the stopover.                                                                                     |
| more than 2 mistakes | The determination of the end of the fertile period is very important. We would suggest to go intensly through the next chapter. |

















































Check your interpretation in the solutions.







# **End of the fertile period Stopover**

| Number of mistakes in the evaluate cycles | Suggestions for further steps                                                               |
|-------------------------------------------|---------------------------------------------------------------------------------------------|
| 0                                         | Fantastic! You can go on with the next chapter.                                             |
| 1-2                                       | Well done! Correct your evaluation and choose 6 cycles in the exercises 181-194 to work on. |
| Mehr als 3                                | For your own safety please work on the whole chapter.