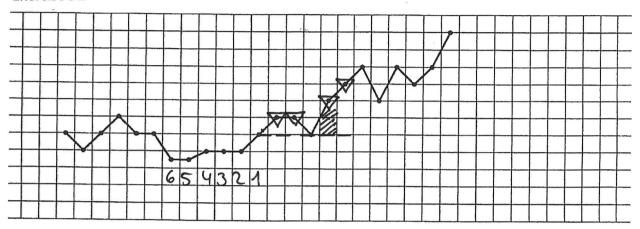

## Exercise 74









## Exercise 77











#### **Exercise 80**













#### Exercise 83













# **March of temperature- Final results**

| Number of mistakes at the evaluate cykles | Tips for further steps                                  |
|-------------------------------------------|---------------------------------------------------------|
| 0                                         | Fantastic! Go on with the next chapter                  |
| 1-3                                       | Check your mistakes and go on with the next chapter.    |
| more than 4                               | Work on this chapter again to get rid of your mistakes. |





# temperature interpretation in the first cycle post pill









# Exercise 87











#### Exercise 90











# Exercise 93









# Interpreation of disturbances

# Example







Observe the following temperature curves and consider the disturbances in your interpretation.

Exercise 96



Exercise 97









































# Natürlich und sicher - Das NFP Übungsprogramm

#### **Exercise 106**



#### **Exercise 107**



Check your interpretation in the solutions.





# Disturbances in the temperature curve - Half-time

| Number of mistakes in the evaluate cykles | Suggestions for further steps                                                                                                                                 |
|-------------------------------------------|-------------------------------------------------------------------------------------------------------------