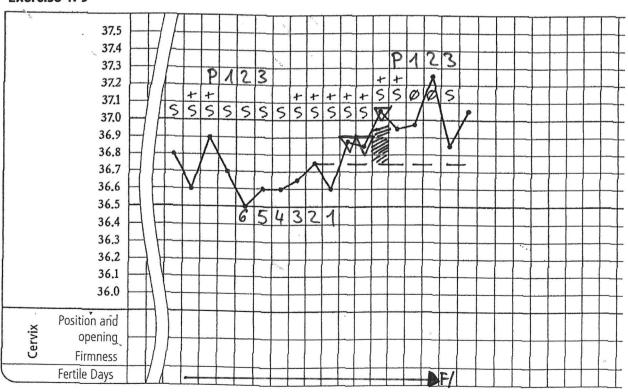

stakes   | Suggestions for furhter steps                                                                                                   |
|----------------------|---------------------------------------------------------------------------------------------------------------------------------|
| Everything right?    | You can go on with the next chapter.                                                                                            |
| 1-2 mistakes         | Work on the next chapter till the stopover.                                                                                     |
| more than 2 mistakes | The determination of the end of the fertile period is very important. We would suggest to go intensly through the next chapter. |

















































Check your interpretation in the solutions.







# **End of the fertile period Stopover**

| Number of mistakes in the evaluate cycles | Suggestions for further steps                                                               |
|-------------------------------------------|---------------------------------------------------------------------------------------------|
| 0                                         | Fantastic! You can go on with the next chapter.                                             |
| 1-2                                       | Well done! Correct your evaluation and choose 6 cycles in the exercises 181-194 to work on. |
| Mehr als 3                                | For your own safety please work on the whole chapter.