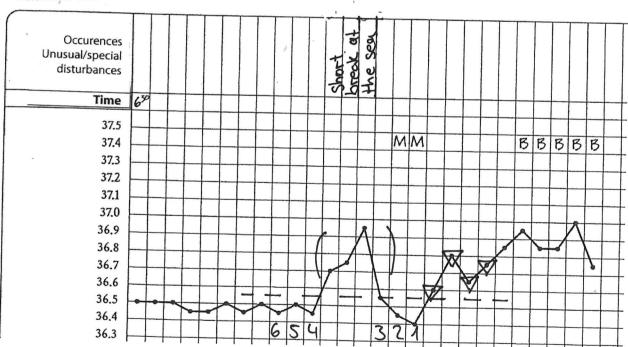

ps                                  |
|-------------------------------------------|---------------------------------------------------------|
| 0                                         | Fantastic! Go on with the next chapter                  |
| 1-3                                       | Check your mistakes and go on with the next chapter.    |
| more than 4                               | Work on this chapter again to get rid of your mistakes. |





# temperature interpretation in the first cycle post pill









# Exercise 87











#### Exercise 90











# Exercise 93









# Interpreation of disturbances

# Example







Observe the following temperature curves and consider the disturbances in your interpretation.

Exercise 96



Exercise 97









































# Natürlich und sicher - Das NFP Übungsprogramm

#### **Exercise 106**



#### **Exercise 107**



Check your interpretation in the solutions.





# Disturbances in the temperature curve - Half-time

| Number of mistakes in the evaluate cykles | Suggestions for further steps                                                                                                                                 |
|-------------------------------------------|---------------------------------------------------------------------------------------------------------------------------------------------------------------|
| 0                                         | Fantastic! You can go on with the next chapter.