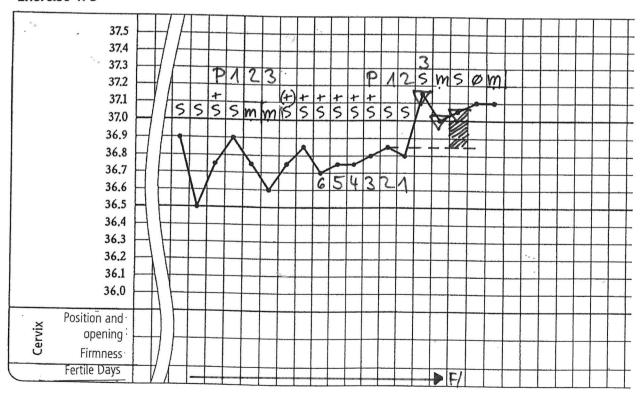

| Number of mistakes   | Suggestions for furhter steps                                                                                                   |
|----------------------|---------------------------------------------------------------------------------------------------------------------------------|
| Everything right?    | You can go on with the next chapter.                                                                                            |
| 1-2 mistakes         | Work on the next chapter till the stopover.                                                                                     |
| more than 2 mistakes | The determination of the end of the fertile period is very important. We would suggest to go intensly through the next chapter. |

















































Check your interpretation in the solutions.







# **End of the fertile period Stopover**

| Number of mistakes in the evaluate cycles | Suggestions for further steps                                                               |
|-------------------------------------------|---------------------------------------------------------------------------------------------|
| 0                                         | Fantastic! You can go on with the next chapter.                                             |
| 1-2                                       | Well done! Correct your evaluation and choose 6 cycles in the exercises 181-194 to work on. |
| Mehr als 3                                | For your own safety please work on the whole chapter.