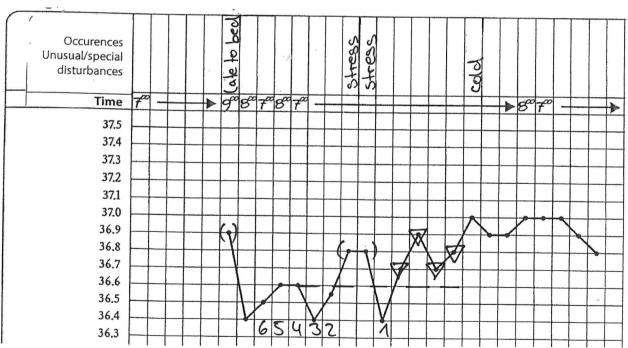

-------------|---------------------------------------------------------------------------------------------------------------------------------------------------------------|
| 0                                         | Fantastic! You can go on with the next chapter.                                                                                                               |
| 1-3                                       | Well done! Correct your evaluation and choose 4 cykles in the exercises 107-118 to work on.                                                                   |
| more than 4                               | Work on this chapter again to get rid<br>of your mistakes and read in the<br>guideline "Natural and safe" the<br>chapter "Disturbances of the<br>temperature" |





































**Exercise 116** 









**Exercise 118** 



Exercise 119



Attention! final result! Check the solutions.







# Disturbances in the temperature curve Half-time

| Number of mistakes in the evaluate cykles | Tips for further steps                                                                                                                                                                                                                                      |
|-------------------------------------------|-------------------------------------------------------------------------------------------------------------------------------------------------------------------------------------------------------------------------------------------------------------|
|