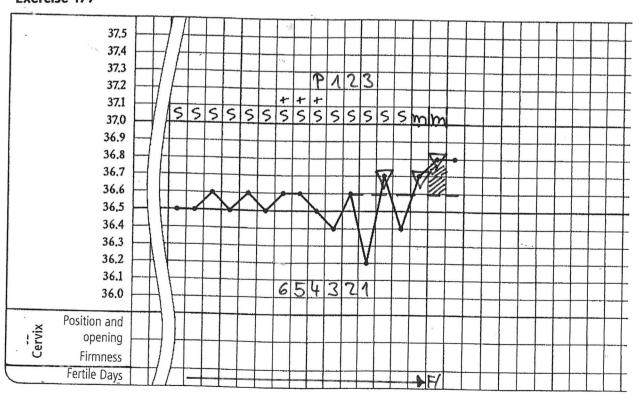

er of mistakes   | Suggestions for furhter steps                                                                                                   |
|----------------------|---------------------------------------------------------------------------------------------------------------------------------|
| Everything right?    | You can go on with the next chapter.                                                                                            |
| 1-2 mistakes         | Work on the next chapter till the stopover.                                                                                     |
| more than 2 mistakes | The determination of the end of the fertile period is very important. We would suggest to go intensly through the next chapter. |

















































Check your interpretation in the solutions.







# **End of the fertile period Stopover**

| Number of mistakes in the evaluate cycles | Suggestions for further steps                                                               |
|-------------------------------------------|---------------------------------------------------------------------------------------------|
| 0                                         | Fantastic! You can go on with the next chapter.                                             |
| 1-2                                       | Well done! Correct your evaluation and choose 6 cycles in the exercises 181-194 to work on. |
| Mehr als 3                                | For your own safety please work on the whole chapter.