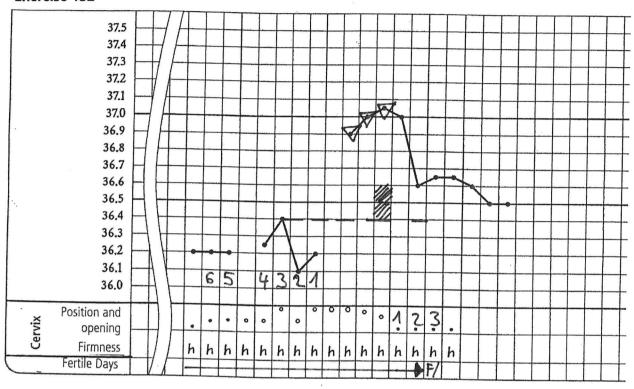

Check your interpretation in the solutions.







# **End of the fertile period Stopover**

| Number of mistakes in the evaluate cycles | Suggestions for further steps                                                               |
|-------------------------------------------|---------------------------------------------------------------------------------------------|
| 0                                         | Fantastic! You can go on with the next chapter.                                             |
| 1-2                                       | Well done! Correct your evaluation and choose 6 cycles in the exercises 181-194 to work on. |
| Mehr als 3                                | For your own safety please work on the whole chapter.                                       |

















































1 . . . . . /





























































...wed Nabe zählt.

102