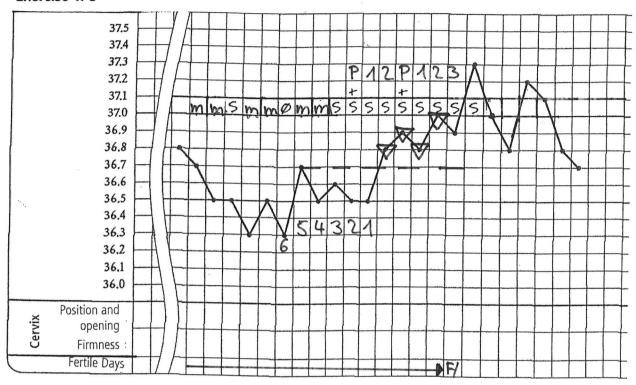

mistakes   | Suggestions for furhter steps                                                                                                   |
|----------------------|---------------------------------------------------------------------------------------------------------------------------------|
| Everything right?    | You can go on with the next chapter.                                                                                            |
| 1-2 mistakes         | Work on the next chapter till the stopover.                                                                                     |
| more than 2 mistakes | The determination of the end of the fertile period is very important. We would suggest to go intensly through the next chapter. |

















































Check your interpretation in the solutions.







# **End of the fertile period Stopover**

| Number of mistakes in the evaluate cycles | Suggestions for further steps                                                               |
|-------------------------------------------|---------------------------------------------------------------------------------------------|
| 0                                         | Fantastic! You can go on with the next chapter.                                             |
| 1-2                                       | Well done! Correct your evaluation and choose 6 cycles in the exercises 181-194 to work on. |
| Mehr als 3                                | For your own safety please work on the whole chapter.