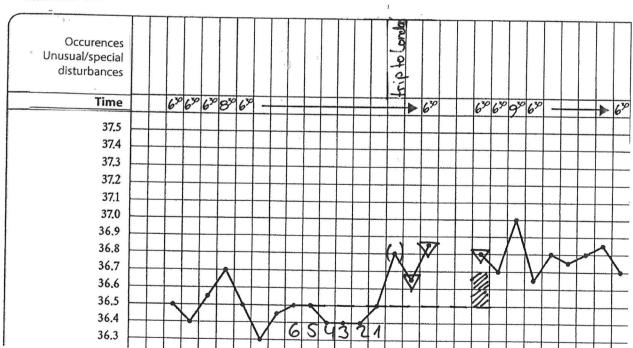

-----|---------------------------------------------------------------------------------------------------------------------------------------------------------------|
| 0                                         | Fantastic! You can go on with the next chapter.                                                                                                               |
| 1-3                                       | Well done! Correct your evaluation and choose 4 cykles in the exercises 107-118 to work on.                                                                   |
| more than 4                               | Work on this chapter again to get rid<br>of your mistakes and read in the<br>guideline "Natural and safe" the<br>chapter "Disturbances of the<br>temperature" |





































**Exercise 116** 









**Exercise 118** 



Exercise 119



Attention! final result! Check the solutions.







# Disturbances in the temperature curve Half-time

| Number of mistakes in the evaluate cykles | Tips for further steps                                                                                                                                                                                                                                      |
|-------------------------------------------|-------------------------------------------------------------------------------------------------------------------------------------------------------------------------------------------------------------------------------------------------------------|
| 0