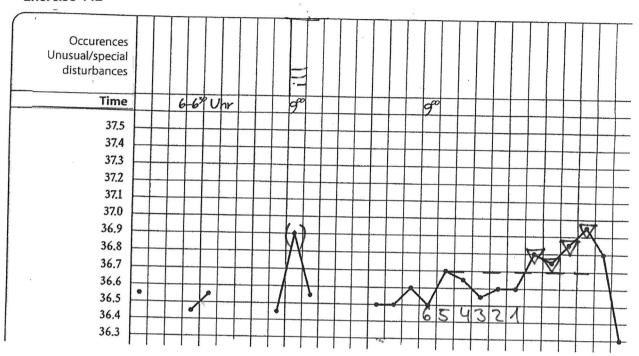

---------------------------------------------------------------------------------------------------------------------------------------------------------------|
| 0                                         | Fantastic! You can go on with the next chapter.                                                                                                               |
| 1-3                                       | Well done! Correct your evaluation and choose 4 cykles in the exercises 107-118 to work on.                                                                   |
| more than 4                               | Work on this chapter again to get rid<br>of your mistakes and read in the<br>guideline "Natural and safe" the<br>chapter "Disturbances of the<br>temperature" |





































**Exercise 116** 









**Exercise 118** 



Exercise 119



Attention! final result! Check the solutions.







# Disturbances in the temperature curve Half-time

| Number of mistakes in the evaluate cykles | Tips for further steps                                                                                                                                                                                                                                      |
|-------------------------------------------|-------------------------------------------------------------------------------------------------------------------------------------------------------------------------------------------------------------------------------------------------------------|
| 0