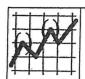

# Interpretation of the cervical mucus Fitness Test

| Amount of mistakes at the mucus abbreviations | Suggestions for the next steps                                                          |
|-----------------------------------------------|-----------------------------------------------------------------------------------------|
| 0                                             | Great! For your own safety yu might want to do some more exercises in the next chapter. |
| 1-5                                           | Go through the next chapter, you might be better at the next Half-time!                 |
| 6 or more                                     | Go through the next chapter intensely to improve quickly.                               |