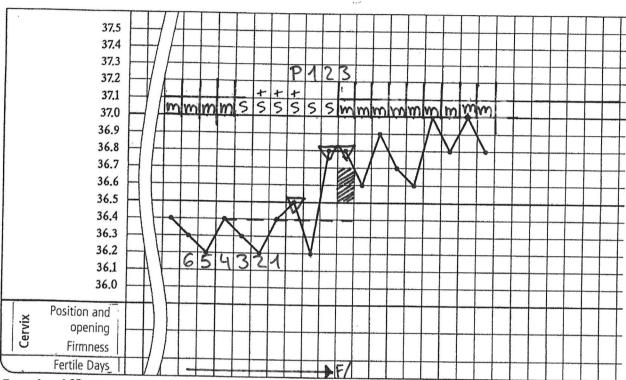

ous cycles | 13                   |
| Minus 8                                                                | 05                   |
| Earliest first higher<br>temperature reading<br>in this cycle          |                      |

# Beginning of the cycle Final result

| Number of mistakes in the evaluate cycles | Tips for further steps                                   |
|-------------------------------------------|----------------------------------------------------------|
| 0                                         | Fantastic! Go on with the next chapter.                  |
| 1                                         | Correct your mistake and go on with the next chapter.    |
| 2 and more                                | Where is the problem? Please work on this chapter again. |





















**Exersice 167** 







# Exercise 169





82



| Number of mistakes   | Suggestions for furhter steps                                                                                                   |
|----------------------|---------------------------------------------------------------------------------------------------------------------------------|
| Everything right?    | You can go on with the next chapter.                                                                                            |
| 1-2 mistakes         | Work on the next chapter till the stopover.                                                                                     |
| more than 2 mistakes | The determination of the end of the fertile period is very important. We would suggest