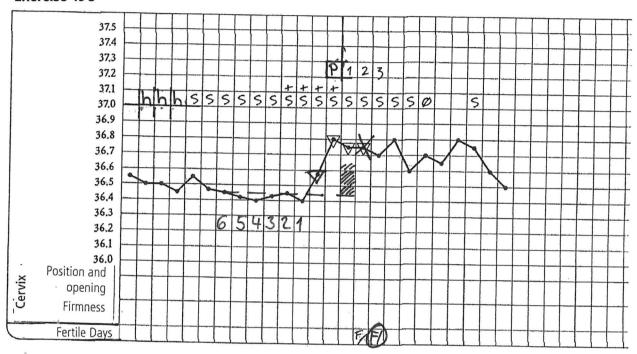

tile period Stopover**

| Number of mistakes in the evaluate cycles | Suggestions for further steps                                                               |
|-------------------------------------------|---------------------------------------------------------------------------------------------|
| 0                                         | Fantastic! You can go on with the next chapter.                                             |
| 1-2                                       | Well done! Correct your evaluation and choose 6 cycles in the exercises 181-194 to work on. |
| Mehr als 3                                | For your own safety please work on the whole chapter.                                       |

















































1 . . . . . /





























































...wed Nabe zählt.

102