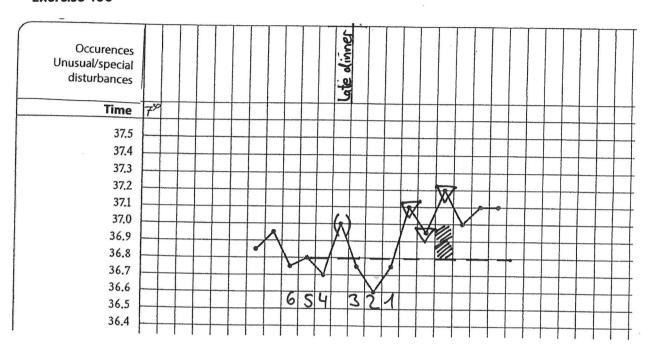

urther steps                                  |
|-------------------------------------------|---------------------------------------------------------|
| 0                                         | Fantastic! Go on with the next chapter                  |
| 1-3                                       | Check your mistakes and go on with the next chapter.    |
| more than 4                               | Work on this chapter again to get rid of your mistakes. |





# temperature interpretation in the first cycle post pill









# Exercise 87











#### Exercise 90











# Exercise 93









# Interpreation of disturbances

# Example







Observe the following temperature curves and consider the disturbances in your interpretation.

Exercise 96



Exercise 97









































# Natürlich und sicher - Das NFP Übungsprogramm

#### **Exercise 106**



#### **Exercise 107**



Check your interpretation in the solutions.





# Disturbances in the temperature curve - Half-time

| Number of mistakes in the evaluate cykles | Suggestions for further steps                                                                                                                                 |
|-------------------------------------------|---------------------------------------------------------------------------------------------------------------------------------------------------------------|
| 0                                         | Fantastic! You can go on with the next chapter.