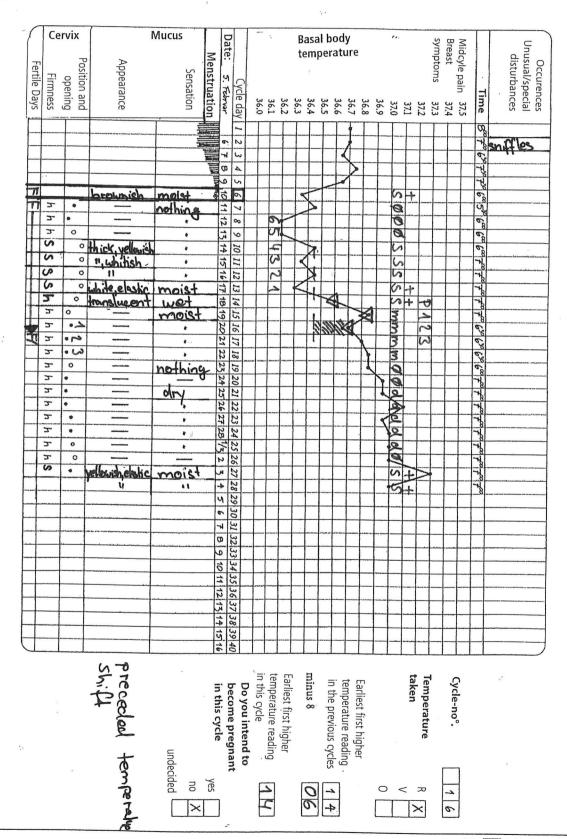

n the evaluate cycles | Suggestions for further steps                                                               |
|-------------------------------------------|---------------------------------------------------------------------------------------------|
| 0                                         | Fantastic! You can go on with the next chapter.                                             |
| 1-2                                       | Well done! Correct your evaluation and choose 6 cycles in the exercises 181-194 to work on. |
| Mehr als 3                                | For your own safety please work on the whole chapter.                                       |

















































1 . . . . . /





























































...wed Nabe zählt.

102