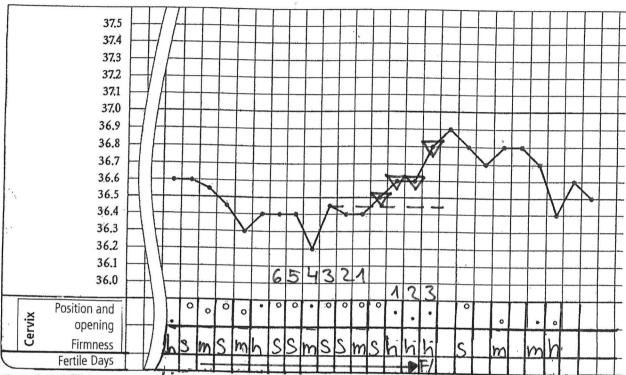

# Interpretation of the cervical mucus Fitness Test

| Amount of mistakes at the mucus abbreviations | Suggestions for the next steps                                                          |
|-----------------------------------------------|-----------------------------------------------------------------------------------------|
| 0                                             | Great! For your own safety yu might want to do some more exercises in the next chapter. |
| 1-5                                           | Go through the next chapter, you might be better at the next Half-time!                 |
| 6 or more                                     | Go through the next chapter intensely to improve quickly.                               |