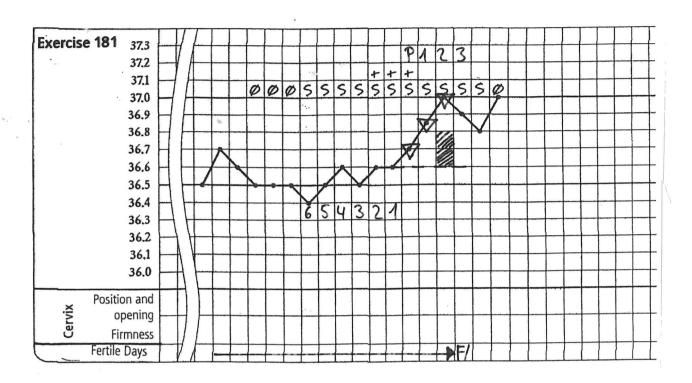

|
|----------------------|---------------------------------------------------------------------------------------------------------------------------------|
| Everything right?    | You can go on with the next chapter.                                                                                            |
| 1-2 mistakes         | Work on the next chapter till the stopover.                                                                                     |
| more than 2 mistakes | The determination of the end of the fertile period is very important. We would suggest to go intensly through the next chapter. |

















































Check your interpretation in the solutions.







# **End of the fertile period Stopover**

| Number of mistakes in the evaluate cycles | Suggestions for further steps                                                               |
|-------------------------------------------|---------------------------------------------------------------------------------------------|
| 0                                         | Fantastic! You can go on with the next chapter.                                             |
| 1-2                                       | Well done! Correct your evaluation and choose 6 cycles in the exercises 181-194 to work on. |
| Mehr als 3                                | For your own safety please work on the whole chapter.                                       |

















































1 . . .