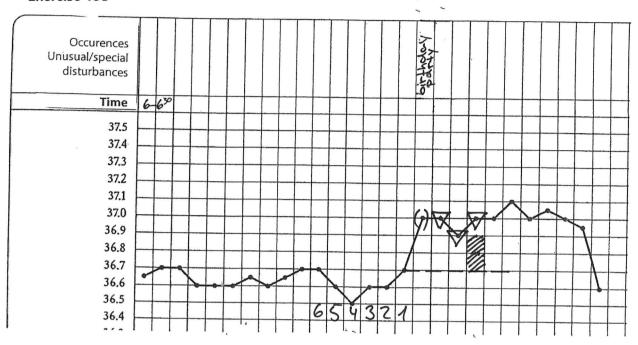

---------------|---------------------------------------------------------------------------------------------------------------------------------------------------------------|
| 0                                         | Fantastic! You can go on with the next chapter.                                                                                                               |
| 1-3                                       | Well done! Correct your evaluation and choose 4 cykles in the exercises 107-118 to work on.                                                                   |
| more than 4                               | Work on this chapter again to get rid<br>of your mistakes and read in the<br>guideline "Natural and safe" the<br>chapter "Disturbances of the<br>temperature" |





































**Exercise 116** 









**Exercise 118** 



Exercise 119



Attention! final result! Check the solutions.







# Disturbances in the temperature curve Half-time

| Number of mistakes in the evaluate cykles | Tips for further steps                                                                                                                                                                                                                                      |
|-------------------------------------------|-------------------------------------------------------------------------------------------------------------------------------------------------------------------------------------------------------------------------------------------------------------|