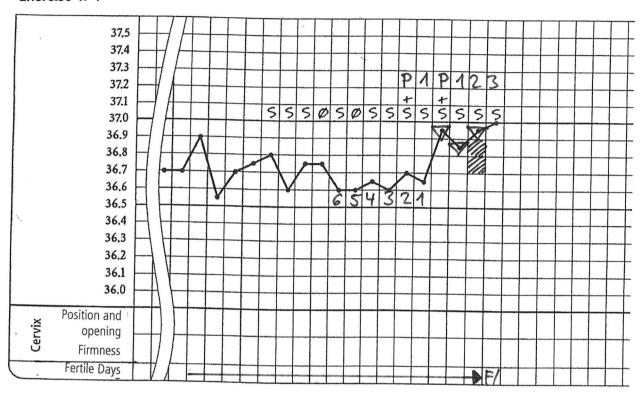

| Number of mistakes   | Suggestions for furhter steps                                                                                                   |
|----------------------|---------------------------------------------------------------------------------------------------------------------------------|
| Everything right?    | You can go on with the next chapter.                                                                                            |
| 1-2 mistakes         | Work on the next chapter till the stopover.                                                                                     |
| more than 2 mistakes | The determination of the end of the fertile period is very important. We would suggest to go intensly through the next chapter. |

















































Check your interpretation in the solutions.







# **End of the fertile period Stopover**

| Number of mistakes in the evaluate cycles | Suggestions for further steps                                                               |
|-------------------------------------------|---------------------------------------------------------------------------------------------|
| 0                                         | Fantastic! You can go on with the next chapter.                                             |
| 1-2                                       | Well done! Correct your evaluation and choose 6 cycles in the exercises 181-194 to work on. |
| Mehr als 3                                | For your own safety please work on the whole chapter.