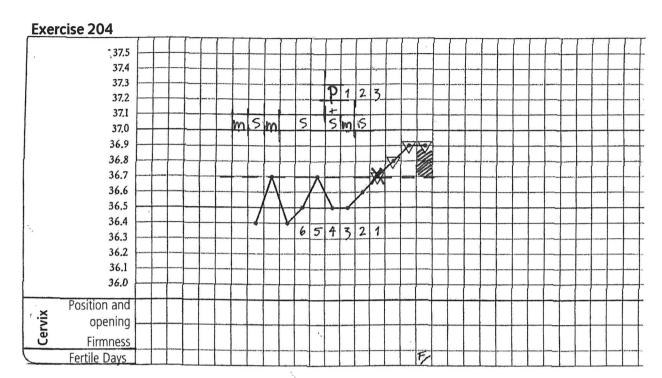

of mistakes in the evaluate cycles | Suggestions for further steps                                                               |
|-------------------------------------------|---------------------------------------------------------------------------------------------|
| 0                                         | Fantastic! You can go on with the next chapter.                                             |
| 1-2                                       | Well done! Correct your evaluation and choose 6 cycles in the exercises 181-194 to work on. |
| Mehr als 3                                | For your own safety please work on the whole chapter.                                       |

















































1 . . . . . /





























































...wed Nabe zählt.

102