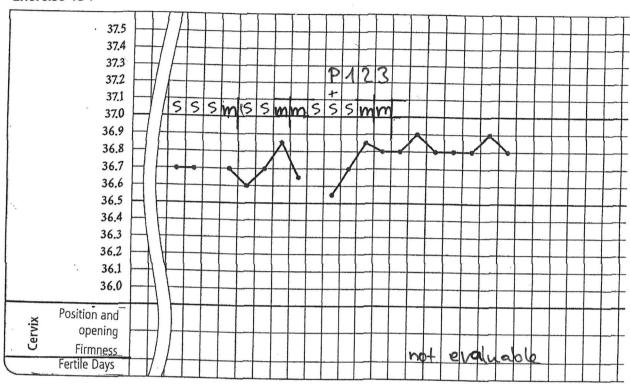

your interpretation in the solutions.







# **End of the fertile period Stopover**

| Number of mistakes in the evaluate cycles | Suggestions for further steps                                                               |
|-------------------------------------------|---------------------------------------------------------------------------------------------|
| 0                                         | Fantastic! You can go on with the next chapter.                                             |
| 1-2                                       | Well done! Correct your evaluation and choose 6 cycles in the exercises 181-194 to work on. |
| Mehr als 3                                | For your own safety please work on the whole chapter.                                       |

















































1 . . . . . /





























































...wed Nabe zählt.

102