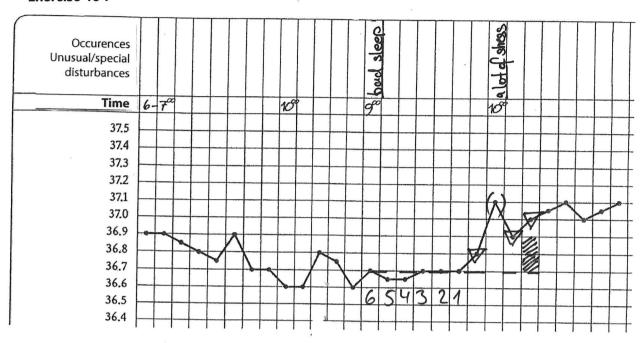

|
|-------------------------------------------|---------------------------------------------------------|
| 0                                         | Fantastic! Go on with the next chapter                  |
| 1-3                                       | Check your mistakes and go on with the next chapter.    |
| more than 4                               | Work on this chapter again to get rid of your mistakes. |





# temperature interpretation in the first cycle post pill









# Exercise 87











#### Exercise 90











# Exercise 93









# Interpreation of disturbances

# Example







Observe the following temperature curves and consider the disturbances in your interpretation.

Exercise 96



Exercise 97









































# Natürlich und sicher - Das NFP Übungsprogramm

#### **Exercise 106**



#### **Exercise 107**



Check your interpretation in the solutions.





# Disturbances in the temperature curve - Half-time

| Number of mistakes in the evaluate cykles | Suggestions for further steps                                                                                                                                 |
|-------------------------------------------|---------------------------------------------------------------------------------------------------------------------------------------------------------------|
| 0                                         | Fantastic! You can go on with the next chapter.