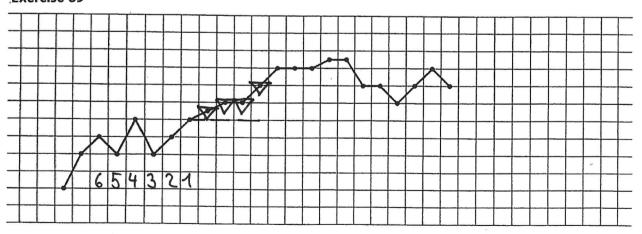

|
|-------------------------------------------|--------------------------------------------------------------------------------------------------------------------------|
| 0                                         | No wrong evaluation? Fantastic, please go to the chapter "Evaluating the temperature readings in first cycle post pill". |
| 1-3                                       | Go through the next chapter, yout might be better.                                                                       |
| more than 4                               | Do you have more than 5 wrong evaluatins?<br>Check your mistakes and go on in this<br>chapter.                           |

## Exercise 60



## Exercise 61



28





## Exercise 62













## Exercise 65









## **Exercise 68**











## Exercise 71











## March of temperature - Half-time

| Number of mistakes at the evalute cykles | Tips for further steps                                            |
|------------------------------------------|-------------------------------------------------------------------|
| 0                                        | Fantastic! You can go on with the next chapter.                   |
| 1-3                                      | Good! Correct your evaluation and go on with the exercises 72-84. |
| more than 4                              | Complete this chapter to get rid of the mistakes.                 |





## Exercise 74









## Exercise 77











#### **Exercise 80**













#### Exercise 83













# **March of temperature- Final results**

|