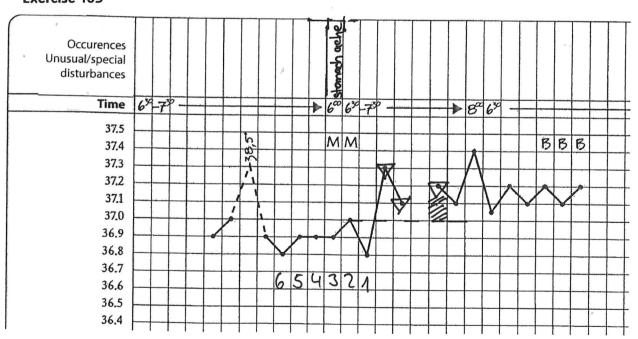

|
|-------------------------------------------|---------------------------------------------------------|
| 0                                         | Fantastic! Go on with the next chapter                  |
| 1-3                                       | Check your mistakes and go on with the next chapter.    |
| more than 4                               | Work on this chapter again to get rid of your mistakes. |





# temperature interpretation in the first cycle post pill









# Exercise 87











#### Exercise 90











# Exercise 93









# Interpreation of disturbances

# Example







Observe the following temperature curves and consider the disturbances in your interpretation.

Exercise 96



Exercise 97









































# Natürlich und sicher - Das NFP Übungsprogramm

#### **Exercise 106**



#### **Exercise 107**



Check your interpretation in the solutions.





# Disturbances in the temperature curve - Half-time

| Number of mistakes in the evaluate cykles | Suggestions for further steps                                                                                                                                 |
|-------------------------------------------|---------------------------------------------------------------------------------------------------------------------------------------------------------------|
| 0                                         | Fantastic! You can go on with the next chapter.