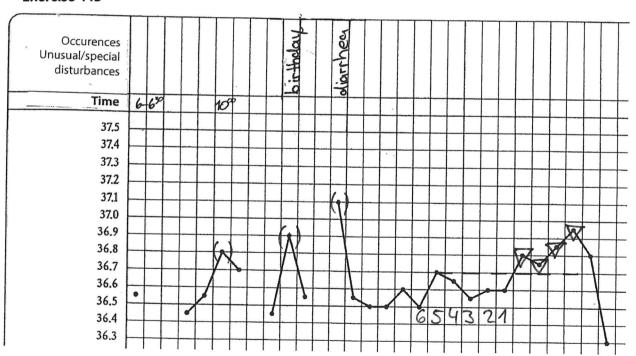

-----------------------------------------------------------------------------------------------------------------------------------------------------|
| 0                                         | Fantastic! You can go on with the next chapter.                                                                                                               |
| 1-3                                       | Well done! Correct your evaluation and choose 4 cykles in the exercises 107-118 to work on.                                                                   |
| more than 4                               | Work on this chapter again to get rid<br>of your mistakes and read in the<br>guideline "Natural and safe" the<br>chapter "Disturbances of the<br>temperature" |





































**Exercise 116** 









**Exercise 118** 



Exercise 119



Attention! final result! Check the solutions.







# Disturbances in the temperature curve Half-time

| Number of mistakes in the evaluate cykles | Tips for further steps                                                                                                                                                                                                                                      |
|-------------------------------------------|-------------------------------------------------------------------------------------------------------------------------------------------------------------------------------------------------------------------------------------------------------------|
| 0