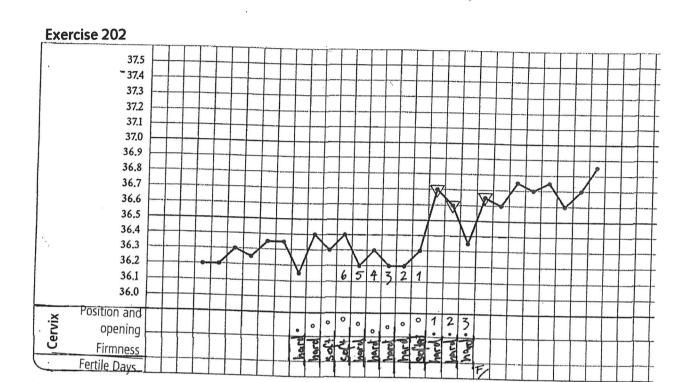

| Number of mistakes in the evaluate cycles | Suggestions for further steps                                                               |
|-------------------------------------------|---------------------------------------------------------------------------------------------|
| 0                                         | Fantastic! You can go on with the next chapter.                                             |
| 1-2                                       | Well done! Correct your evaluation and choose 6 cycles in the exercises 181-194 to work on. |
| Mehr als 3                                | For your own safety please work on the whole chapter.                                       |

















































1 . . . . . /





























































...wed Nabe zählt.

102