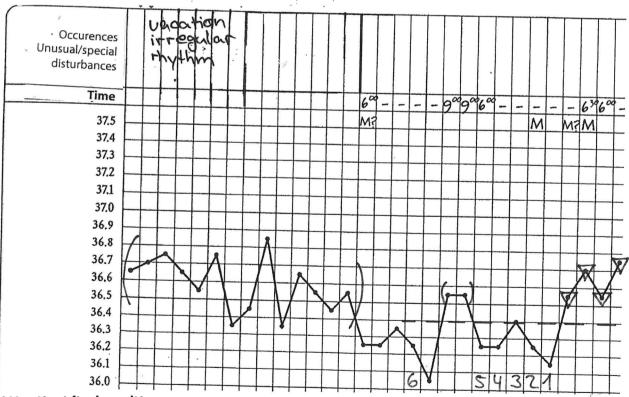

---------------------------------------------------------------------------------|
| 0                                         | Fantastic! You can go on with the next chapter.                                                                                                               |
| 1-3                                       | Well done! Correct your evaluation and choose 4 cykles in the exercises 107-118 to work on.                                                                   |
| more than 4                               | Work on this chapter again to get rid<br>of your mistakes and read in the<br>guideline "Natural and safe" the<br>chapter "Disturbances of the<br>temperature" |





































**Exercise 116** 









**Exercise 118** 



Exercise 119



Attention! final result! Check the solutions.







# Disturbances in the temperature curve Half-time

| Number of mistakes in the evaluate cykles | Tips for further steps                                                                                                                                                                                                                                      |
|-------------------------------------------|-------------------------------------------------------------------------------------------------------------------------------------------------------------------------------------------------------------------------------------------------------------|
| 0                                         | Fantastic! Go on with the next chapter