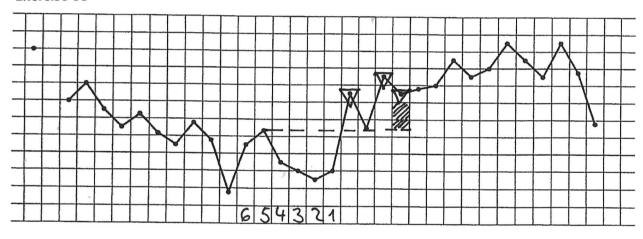

|
|-------------------------------------------|--------------------------------------------------------------------------------------------------------------------------|
| 0                                         | No wrong evaluation? Fantastic, please go to the chapter "Evaluating the temperature readings in first cycle post pill". |
| 1-3                                       | Go through the next chapter, yout might be better.                                                                       |
| more than 4                               | Do you have more than 5 wrong evaluatins?<br>Check your mistakes and go on in this<br>chapter.                           |

## Exercise 60



## Exercise 61



28





## Exercise 62













## Exercise 65









## **Exercise 68**











## Exercise 71











## March of temperature - Half-time

| Number of mistakes at the evalute cykles | Tips for further steps                                            |
|------------------------------------------|-------------------------------------------------------------------|
| 0                                        | Fantastic! You can go on with the next chapter.                   |
| 1-3                                      | Good! Correct your evaluation and go on with the exercises 72-84. |
| more than 4                              | Complete this chapter to get rid of the mistakes.                 |





## Exercise 74









## Exercise 77











#### **Exercise 80**













#### Exercise 83













# **March of temperature- Final results**