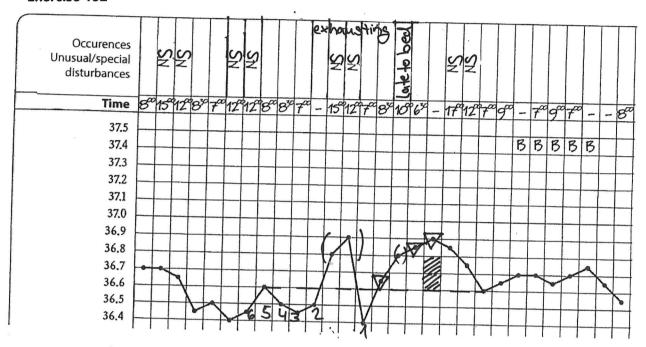

teps                                  |
|-------------------------------------------|---------------------------------------------------------|
| 0                                         | Fantastic! Go on with the next chapter                  |
| 1-3                                       | Check your mistakes and go on with the next chapter.    |
| more than 4                               | Work on this chapter again to get rid of your mistakes. |





# temperature interpretation in the first cycle post pill









# Exercise 87











#### Exercise 90











# Exercise 93









# Interpreation of disturbances

# Example







Observe the following temperature curves and consider the disturbances in your interpretation.

Exercise 96



Exercise 97









































# Natürlich und sicher - Das NFP Übungsprogramm

#### **Exercise 106**



#### **Exercise 107**



Check your interpretation in the solutions.





# Disturbances in the temperature curve - Half-time

| Number of mistakes in the evaluate cykles | Suggestions for further steps                                                                                                                                 |
|-------------------------------------------|---------------------------------------------------------------------------------------------------------------------------------------------------------------|
| 0                                         | Fantastic! You can go on with the next chapter.