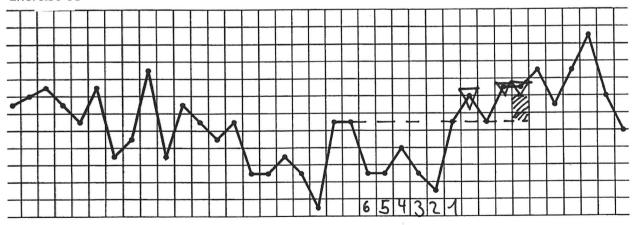

|
|-------------------------------------------|--------------------------------------------------------------------------------------------------------------------------|
| 0                                         | No wrong evaluation? Fantastic, please go to the chapter "Evaluating the temperature readings in first cycle post pill". |
| 1-3                                       | Go through the next chapter, yout might be better.                                                                       |
| more than 4                               | Do you have more than 5 wrong evaluatins?<br>Check your mistakes and go on in this<br>chapter.                           |

## Exercise 60



## Exercise 61



28





## Exercise 62













## Exercise 65









## **Exercise 68**











## Exercise 71











## March of temperature - Half-time

| Number of mistakes at the evalute cykles | Tips for further steps                                            |
|------------------------------------------|-------------------------------------------------------------------|
| 0                                        | Fantastic! You can go on with the next chapter.                   |
| 1-3                                      | Good! Correct your evaluation and go on with the exercises 72-84. |
| more than 4                              | Complete this chapter to get rid of the mistakes.                 |





## Exercise 74









## Exercise 77











#### **Exercise 80**













#### Exercise 83