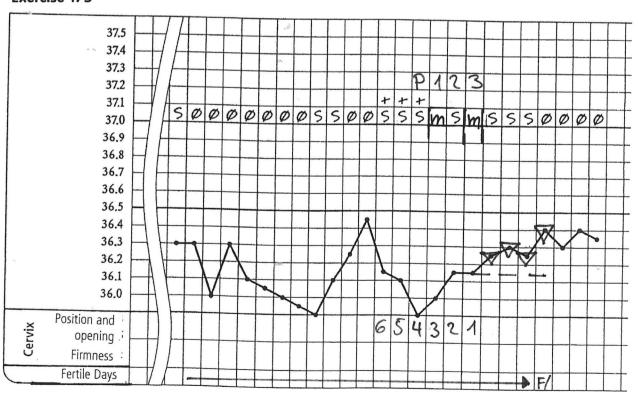

82



| Number of mistakes   | Suggestions for furhter steps                                                                                                   |
|----------------------|---------------------------------------------------------------------------------------------------------------------------------|
| Everything right?    | You can go on with the next chapter.                                                                                            |
| 1-2 mistakes         | Work on the next chapter till the stopover.                                                                                     |
| more than 2 mistakes | The determination of the end of the fertile period is very important. We would suggest to go intensly through the next chapter. |

















































Check your interpretation in the solutions.







# **End of the fertile period Stopover**

| Number of mistakes in the evaluate cycles | Suggestions for further steps                                                               |
|-------------------------------------------|---------------------------------------------------------------------------------------------|
| 0                                         | Fantastic! You can go on with the next chapter.                                             |
| 1-2                                       | Well done! Correct your evaluation and choose 6 cycles in the exercises 181-194 to work on. |
| Mehr als 3                                | For your own safety please work on the whole chapter.