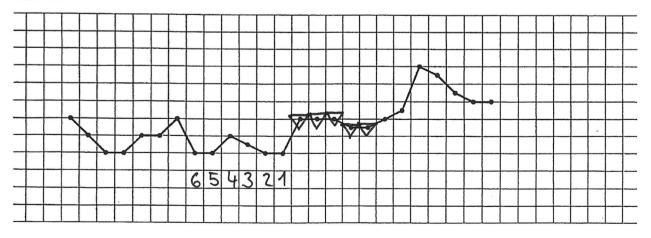

mistakes.                 |





## Exercise 74









## Exercise 77











#### **Exercise 80**













#### Exercise 83













# **March of temperature- Final results**

| Number of mistakes at the evaluate cykles | Tips for further steps                                  |
|-------------------------------------------|---------------------------------------------------------|
| 0                                         | Fantastic! Go on with the next chapter                  |
| 1-3                                       | Check your mistakes and go on with the next chapter.    |
| more than 4                               | Work on this chapter again to get rid of your mistakes. |





# temperature interpretation in the first cycle post pill









# Exercise 87











#### Exercise 90











# Exercise 93









# Interpreation of disturbances

# Example







Observe the following temperature curves and consider the disturbances in your interpretation.

Exercise 96



Exercise 97









































# Natürlich und sicher - Das NFP Übungsprogramm

#### **Exercise 106**



#### **Exercise 107**



Check your interpretation in the solutions.





# Disturbances in the temperature curve - Half-time

| Number of mistakes in the evaluate cykles | Suggestions for further steps                                                                                                                                 |
|-------------------------------------------|---------------------------------------------------------------------------