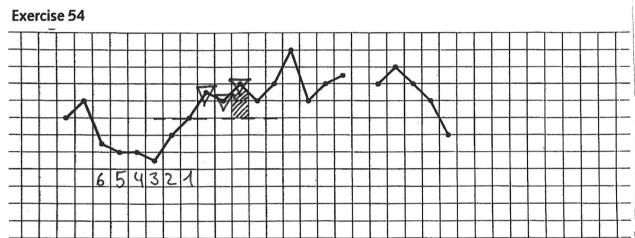

are all higher than the six previous readings, thereby the 3rd higher reading has to be at least 2/10 °C (=2 boxes in the cycle sheet) above the previous six low temperature readings.

## First exception to the rule on temperature:

If the 3rd temperature reading is not 2/10°C higher, a 4th temperature value needs to be used. This also has to bi higher than the 6 previous low values, i.e. over the reference line, but it does not necessarily have to be 2/10°C higher.

## Second exception to the rule on temperature:

With the three necessary higher readings one of these may fall down to or below the reference line. This value may not be taken into account and is therefore not circled. The third value, however, needs to be at least 2/10°C.







## Exercise 51







## **Fitness Test**











#### Exercise 57



## Exercise 58





© Malteser
...weil Nahe zahlt.













## Evaluating the Temperature readings Fitness Test

| Number of mistakes at the evaluate cykles | Tips for further steps                                                                                                   |
|-------------------------------------------|--------------------------------------------------------------------------------------------------------------------------|
| 0                                         | No wrong evaluation? Fantastic, please go to the chapter "Evaluating the temperature readings in first cycle post pill". |
| 1-3                                       | Go through the next chapter, yout might be better.