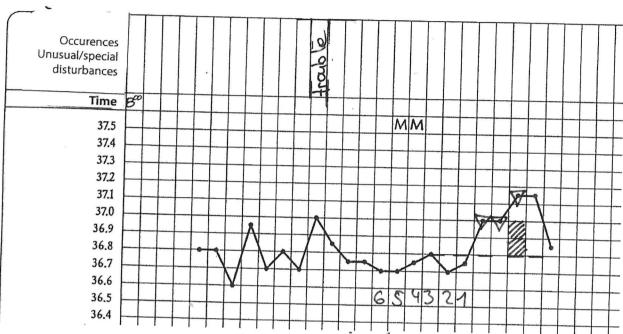

-------------------------------------------------------------------------------------------------|
| 0                                         | Fantastic! You can go on with the next chapter.                                                                                                               |
| 1-3                                       | Well done! Correct your evaluation and choose 4 cykles in the exercises 107-118 to work on.                                                                   |
| more than 4                               | Work on this chapter again to get rid<br>of your mistakes and read in the<br>guideline "Natural and safe" the<br>chapter "Disturbances of the<br>temperature" |





































**Exercise 116** 









**Exercise 118** 



Exercise 119



Attention! final result! Check the solutions.







# Disturbances in the temperature curve Half-time

| Number of mistakes in the evaluate cykles | Tips for further steps                                                                                                                                                                                                                                      |
|-------------------------------------------|-------------------------------------------------------------------------------------------------------------------------------------------------------------------------------------------------------------------------------------------------------------|
| 0                                         | Fantastic! Go on with the next c