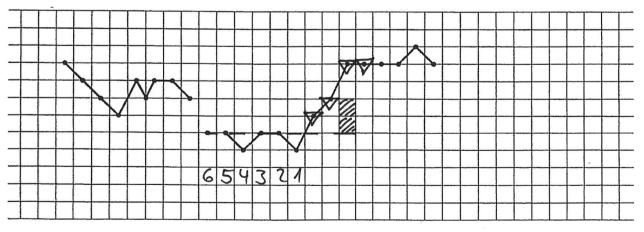

## Exercise 74









## Exercise 77











#### **Exercise 80**













#### Exercise 83













# **March of temperature- Final results**

| Number of mistakes at the evaluate cykles | Tips for further steps                                  |
|-------------------------------------------|---------------------------------------------------------|
| 0                                         | Fantastic! Go on with the next chapter                  |
| 1-3                                       | Check your mistakes and go on with the next chapter.    |
| more than 4                               | Work on this chapter again to get rid of your mistakes. |





# temperature interpretation in the first cycle post pill









# Exercise 87











#### Exercise 90











# Exercise 93









# Interpreation of disturbances

# Example







Observe the following temperature curves and consider the disturbances in your interpretation.

Exercise 96



Exercise 97









































# Natürlich und sicher - Das NFP Übungsprogramm

#### **Exercise 106**



#### **Exercise 107**



Check your interpretation in the solutions.





# Disturbances in the temperature curve - Half-time

| Number of mistakes in the evaluate cykles | Suggestions for further steps                                                                                                                                 |
|-------------------------------------------|-------------------------------------------------------------------------------------------------------