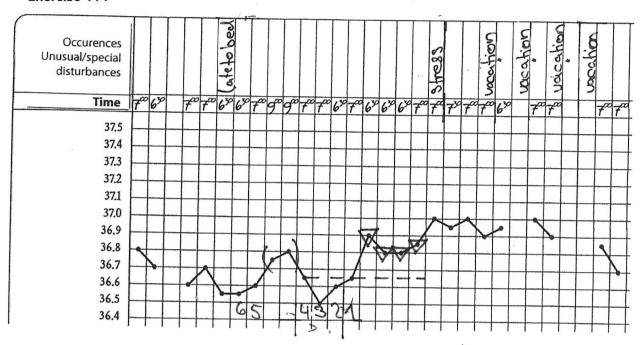

-------------------------------------------------------------------------------------------------------------------------------------------------------|
| 0                                         | Fantastic! You can go on with the next chapter.                                                                                                               |
| 1-3                                       | Well done! Correct your evaluation and choose 4 cykles in the exercises 107-118 to work on.                                                                   |
| more than 4                               | Work on this chapter again to get rid<br>of your mistakes and read in the<br>guideline "Natural and safe" the<br>chapter "Disturbances of the<br>temperature" |





































**Exercise 116** 









**Exercise 118** 



Exercise 119



Attention! final result! Check the solutions.







# Disturbances in the temperature curve Half-time

| Number of mistakes in the evaluate cykles | Tips for further steps                                                                                                                                                                                                                                      |
|-------------------------------------------|-------------------------------------------------------------------------------------------------------------------------------------------------------------------------------------------------------------------------------------------------------------|
| 0