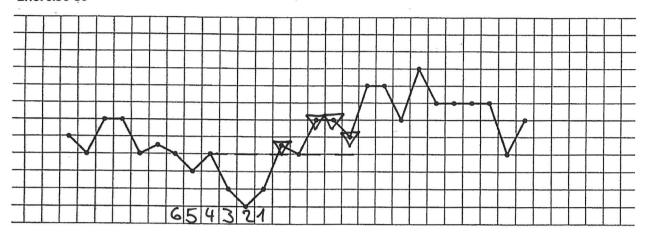

kes.                 |





## Exercise 74









## Exercise 77











#### **Exercise 80**













#### Exercise 83













# **March of temperature- Final results**

| Number of mistakes at the evaluate cykles | Tips for further steps                                  |
|-------------------------------------------|---------------------------------------------------------|
| 0                                         | Fantastic! Go on with the next chapter                  |
| 1-3                                       | Check your mistakes and go on with the next chapter.    |
| more than 4                               | Work on this chapter again to get rid of your mistakes. |





# temperature interpretation in the first cycle post pill









# Exercise 87











#### Exercise 90











# Exercise 93









# Interpreation of disturbances

# Example







Observe the following temperature curves and consider the disturbances in your interpretation.

Exercise 96



Exercise 97









































# Natürlich und sicher - Das NFP Übungsprogramm

#### **Exercise 106**



#### **Exercise 107**



Check your interpretation in the solutions.





# Disturbances in the temperature curve - Half-time

| Number of mistakes in the evaluate cykles | Suggestions for further steps                                                                                                                                 |
|-------------------------------------------|---------------------------------------------------------------------------------