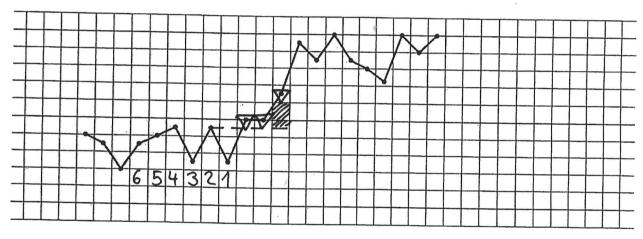

-------------------------|--------------------------------------------------------------------------------------------------------------------------|
| 0                                         | No wrong evaluation? Fantastic, please go to the chapter "Evaluating the temperature readings in first cycle post pill". |
| 1-3                                       | Go through the next chapter, yout might be better.                                                                       |
| more than 4                               | Do you have more than 5 wrong evaluatins?<br>Check your mistakes and go on in this<br>chapter.                           |

## Exercise 60



## Exercise 61



28





## Exercise 62













## Exercise 65









## **Exercise 68**











## Exercise 71











## March of temperature - Half-time

| Number of mistakes at the evalute cykles | Tips for further steps                                            |
|------------------------------------------|-------------------------------------------------------------------|
| 0                                        | Fantastic! You can go on with the next chapter.                   |
| 1-3                                      | Good! Correct your evaluation and go on with the exercises 72-84. |
| more than 4                              | Complete this chapter to get rid of the mistakes.                 |





## Exercise 74









## Exercise 77











#### **Exercise 80**













#### Exercise 83













# **March of temperature- Final results**

| Number of mistakes at th