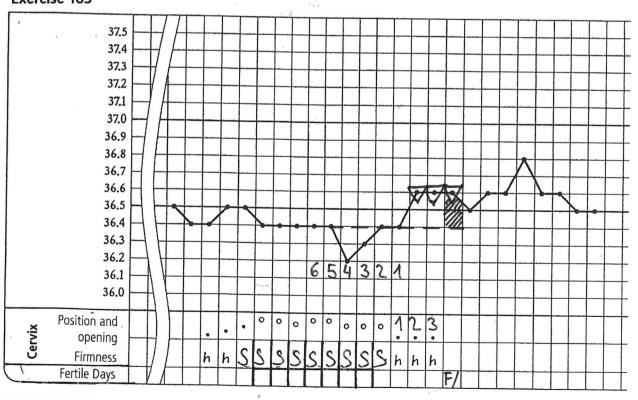

s cycles | 13                   |
| Minus 8                                                                | 05                   |
| Earliest first higher<br>temperature reading<br>in this cycle          |                      |

# Beginning of the cycle Final result

| Number of mistakes in the evaluate cycles | Tips for further steps                                   |
|-------------------------------------------|----------------------------------------------------------|
| 0                                         | Fantastic! Go on with the next chapter.                  |
| 1                                         | Correct your mistake and go on with the next chapter.    |
| 2 and more                                | Where is the problem? Please work on this chapter again. |





















**Exersice 167** 







# Exercise 169





82



| Number of mistakes   | Suggestions for furhter steps                                                                                                   |
|----------------------|---------------------------------------------------------------------------------------------------------------------------------|
| Everything right?    | You can go on with the next chapter.                                                                                            |
| 1-2 mistakes         | Work on the next chapter till the stopover.                                                                                     |
| more than 2 mistakes | The determination of the end of the fertile period is very important. We would suggest t