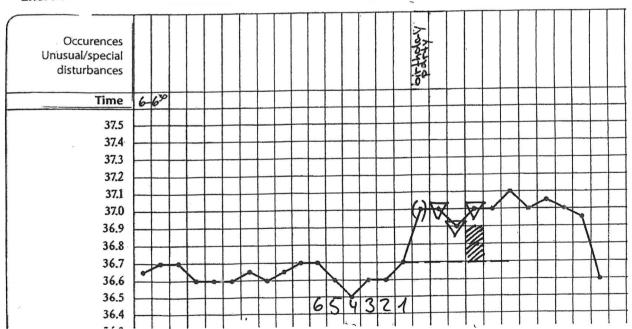

-------------------|---------------------------------------------------------------------------------------------------------------------------------------------------------------|
| 0                                         | Fantastic! You can go on with the next chapter.                                                                                                               |
| 1-3                                       | Well done! Correct your evaluation and choose 4 cykles in the exercises 107-118 to work on.                                                                   |
| more than 4                               | Work on this chapter again to get rid<br>of your mistakes and read in the<br>guideline "Natural and safe" the<br>chapter "Disturbances of the<br>temperature" |





































**Exercise 116** 









**Exercise 118** 



Exercise 119



Attention! final result! Check the solutions.







# Disturbances in the temperature curve Half-time

| Number of mistakes in the evaluate cykles | Tips for further steps                                                                                                                                                                                                                                      |
|-------------------------------------------|-----------------------------------------------------------------------------------------------------------------------------------------------------------------------------------------------------------------------------------------------------------