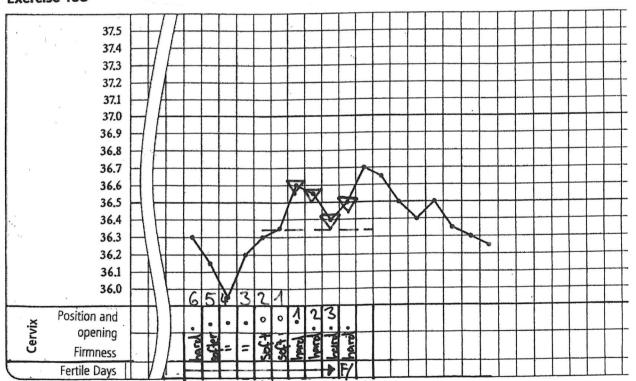

Exercise 169





82



| Number of mistakes   | Suggestions for furhter steps                                                                                                   |
|----------------------|---------------------------------------------------------------------------------------------------------------------------------|
| Everything right?    | You can go on with the next chapter.                                                                                            |
| 1-2 mistakes         | Work on the next chapter till the stopover.                                                                                     |
| more than 2 mistakes | The determination of the end of the fertile period is very important. We would suggest to go intensly through the next chapter. |

















































Check your interpretation in the solutions.







# **End of the fertile period Stopover**

| Number of mistakes in the evaluate cycles | Suggestions for further steps                                                               |
|-------------------------------------------|---------------------------------------------------------------------------------------------|
| 0                                         | Fantastic! You can go on with the next chapter.                                             |
| 1-2                                       | Well done! Correct your evaluation and choose 6 cycles in the exercises 181-194 to work on. |
| Mehr als 3                                | For your own safety please work on the whole chapter.