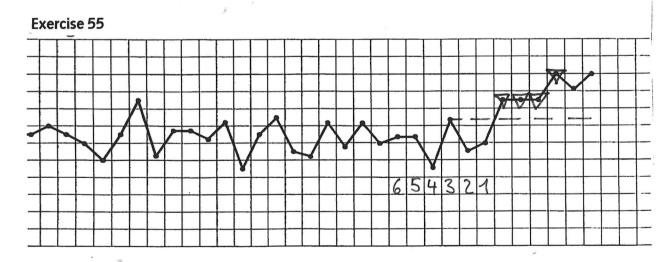

re all higher than the six previous readings, thereby the 3rd higher reading has to be at least 2/10 °C (=2 boxes in the cycle sheet) above the previous six low temperature readings.

## First exception to the rule on temperature:

If the 3rd temperature reading is not 2/10°C higher, a 4th temperature value needs to be used. This also has to bi higher than the 6 previous low values, i.e. over the reference line, but it does not necessarily have to be 2/10°C higher.

## Second exception to the rule on temperature:

With the three necessary higher readings one of these may fall down to or below the reference line. This value may not be taken into account and is therefore not circled. The third value, however, needs to be at least 2/10°C.







## Exercise 51







## **Fitness Test**











#### Exercise 57



## Exercise 58





© Malteser
...weil Nahe zahlt.













## Evaluating the Temperature readings Fitness Test

| Number of mistakes at the evaluate cykles | Tips for further steps                                                                                                   |
|-------------------------------------------|--------------------------------------------------------------------------------------------------------------------------|
| 0                                         | No wrong evaluation? Fantastic, please go to the chapter "Evaluating the temperature readings in first cycle post pill". |
| 1-3                                       | Go through the next chapter, yout might be better.