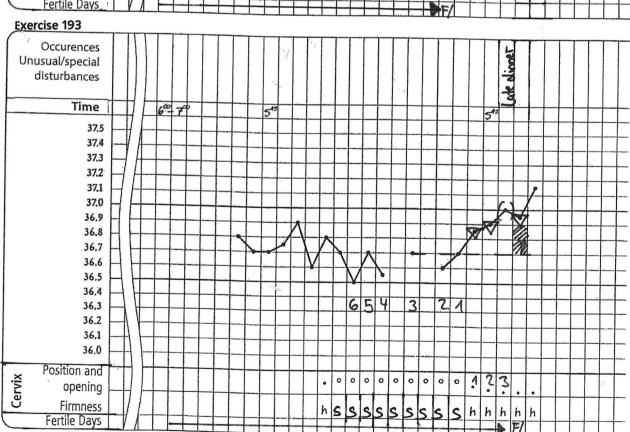

ions.







# **End of the fertile period Stopover**

| Number of mistakes in the evaluate cycles | Suggestions for further steps                                                               |
|-------------------------------------------|---------------------------------------------------------------------------------------------|
| 0                                         | Fantastic! You can go on with the next chapter.                                             |
| 1-2                                       | Well done! Correct your evaluation and choose 6 cycles in the exercises 181-194 to work on. |
| Mehr als 3                                | For your own safety please work on the whole chapter.                                       |

















































1 . . . . . /





























































...wed Nabe zählt.

102