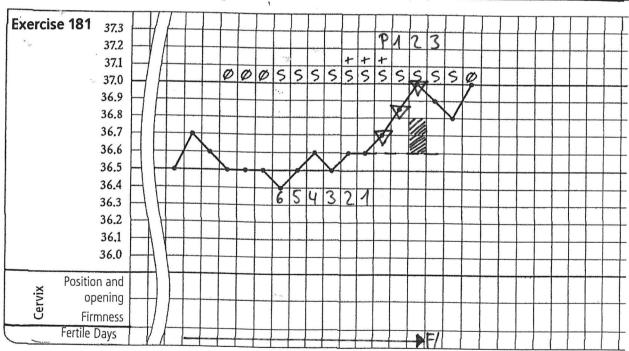

| Suggestions for furhter steps                                                                                                   |
|----------------------|---------------------------------------------------------------------------------------------------------------------------------|
| Everything right?    | You can go on with the next chapter.                                                                                            |
| 1-2 mistakes         | Work on the next chapter till the stopover.                                                                                     |
| more than 2 mistakes | The determination of the end of the fertile period is very important. We would suggest to go intensly through the next chapter. |

















































Check your interpretation in the solutions.







# **End of the fertile period Stopover**

| Number of mistakes in the evaluate cycles | Suggestions for further steps                                                               |
|-------------------------------------------|---------------------------------------------------------------------------------------------|
| 0                                         | Fantastic! You can go on with the next chapter.                                             |
| 1-2                                       | Well done! Correct your evaluation and choose 6 cycles in the exercises 181-194 to work on. |
| Mehr als 3                                | For your own safety please work on the whole chapter.                                       |