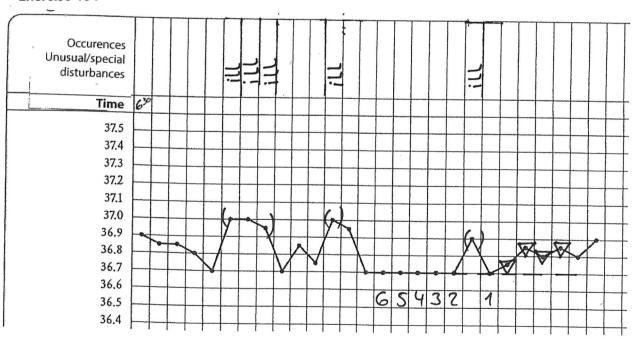

ther steps                                  |
|-------------------------------------------|---------------------------------------------------------|
| 0                                         | Fantastic! Go on with the next chapter                  |
| 1-3                                       | Check your mistakes and go on with the next chapter.    |
| more than 4                               | Work on this chapter again to get rid of your mistakes. |





# temperature interpretation in the first cycle post pill









# Exercise 87











#### Exercise 90











# Exercise 93









# Interpreation of disturbances

# Example







Observe the following temperature curves and consider the disturbances in your interpretation.

Exercise 96



Exercise 97









































# Natürlich und sicher - Das NFP Übungsprogramm

#### **Exercise 106**



#### **Exercise 107**



Check your interpretation in the solutions.





# Disturbances in the temperature curve - Half-time

| Number of mistakes in the evaluate cykles | Suggestions for further steps                                                                                                                                 |
|-------------------------------------------|---------------------------------------------------------------------------------------------------------------------------------------------------------------|
| 0                                         | Fantastic! You can go on with the next chapter.