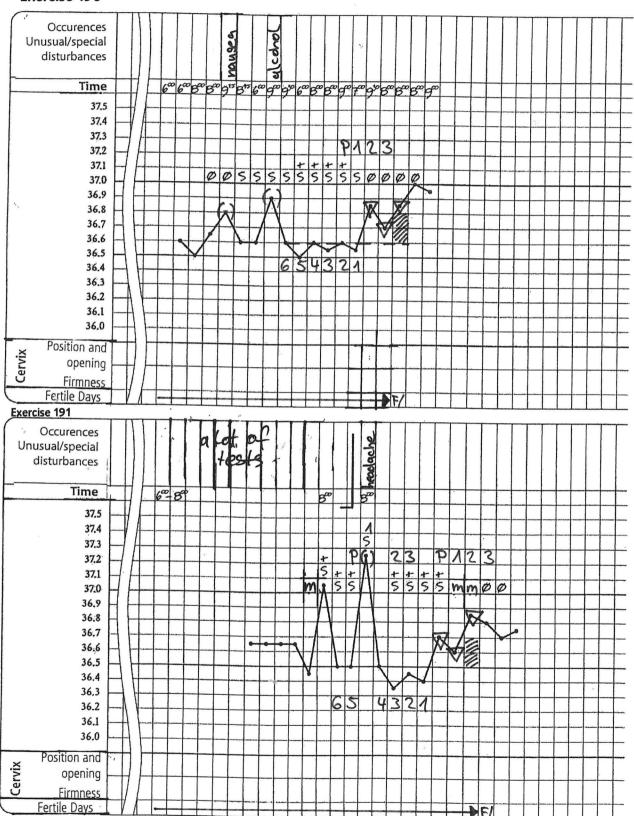

he solutions.







# **End of the fertile period Stopover**

| Number of mistakes in the evaluate cycles | Suggestions for further steps                                                               |
|-------------------------------------------|---------------------------------------------------------------------------------------------|
| 0                                         | Fantastic! You can go on with the next chapter.                                             |
| 1-2                                       | Well done! Correct your evaluation and choose 6 cycles in the exercises 181-194 to work on. |
| Mehr als 3                                | For your own safety please work on the whole chapter.                                       |

















































1 . . . . . /





























































...wed Nabe zählt.

102