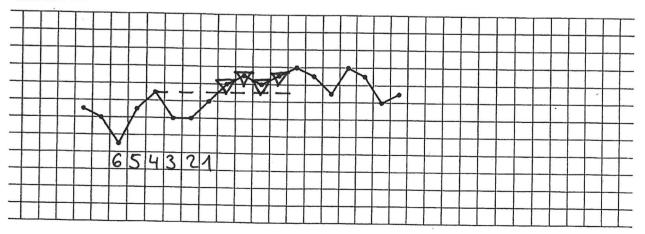

# Interpretation of the cervical mucus Fitness Test

| Amount of mistakes at the mucus abbreviations | Suggestions for the next steps                                                          |
|-----------------------------------------------|-----------------------------------------------------------------------------------------|
| 0                                             | Great! For your own safety yu might want to do some more exercises in the next chapter. |
| 1-5                                           | Go through the next chapter, you might be better at the next Half-time!                 |
| 6 or more                                     | Go through the next chapter intensely to improve quickly.                               |