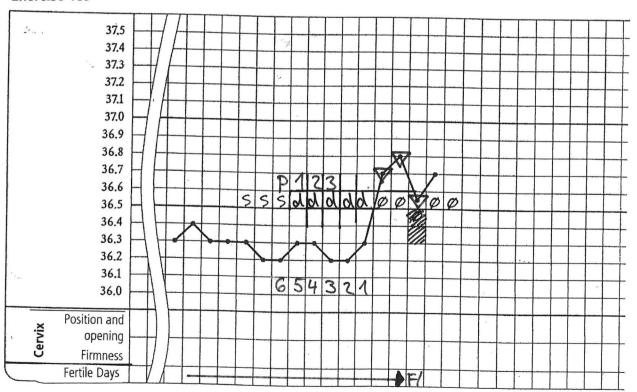

| 05                   |
| Earliest first higher<br>temperature reading<br>in this cycle          |                      |

# Beginning of the cycle Final result

| Number of mistakes in the evaluate cycles | Tips for further steps                                   |
|-------------------------------------------|----------------------------------------------------------|
| 0                                         | Fantastic! Go on with the next chapter.                  |
| 1                                         | Correct your mistake and go on with the next chapter.    |
| 2 and more                                | Where is the problem? Please work on this chapter again. |





















**Exersice 167** 







# Exercise 169





82



| Number of mistakes   | Suggestions for furhter steps                                                                                                   |
|----------------------|---------------------------------------------------------------------------------------------------------------------------------|
| Everything right?    | You can go on with the next chapter.                                                                                            |
| 1-2 mistakes         | Work on the next chapter till the stopover.                                                                                     |
| more than 2 mistakes | The determination of the end of the fertile period is very important. We would suggest to go intensly through the next chapter. |