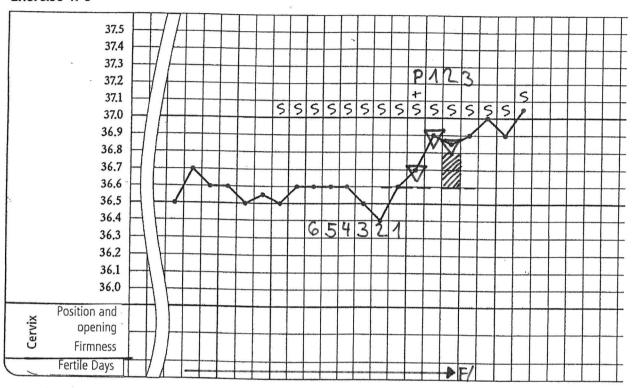

cise 169





82



| Number of mistakes   | Suggestions for furhter steps                                                                                                   |
|----------------------|---------------------------------------------------------------------------------------------------------------------------------|
| Everything right?    | You can go on with the next chapter.                                                                                            |
| 1-2 mistakes         | Work on the next chapter till the stopover.                                                                                     |
| more than 2 mistakes | The determination of the end of the fertile period is very important. We would suggest to go intensly through the next chapter. |

















































Check your interpretation in the solutions.







# **End of the fertile period Stopover**

| Number of mistakes in the evaluate cycles | Suggestions for further steps                                                               |
|-------------------------------------------|---------------------------------------------------------------------------------------------|
| 0                                         | Fantastic! You can go on with the next chapter.                                             |
| 1-2                                       | Well done! Correct your evaluation and choose 6 cycles in the exercises 181-194 to work on. |
| Mehr als 3                                | For your own safety please work on the whole chapter.