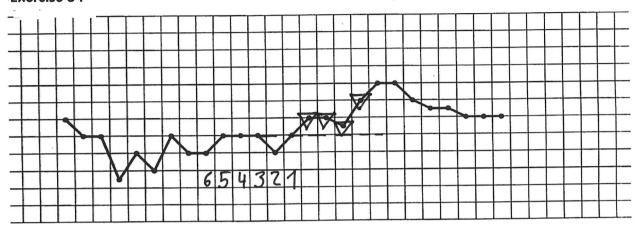

|
|-------------------------------------------|--------------------------------------------------------------------------------------------------------------------------|
| 0                                         | No wrong evaluation? Fantastic, please go to the chapter "Evaluating the temperature readings in first cycle post pill". |
| 1-3                                       | Go through the next chapter, yout might be better.                                                                       |
| more than 4                               | Do you have more than 5 wrong evaluatins?<br>Check your mistakes and go on in this<br>chapter.                           |

## Exercise 60



## Exercise 61



28





## Exercise 62













## Exercise 65









## **Exercise 68**











## Exercise 71











## March of temperature - Half-time

| Number of mistakes at the evalute cykles | Tips for further steps                                            |
|------------------------------------------|-------------------------------------------------------------------|
| 0                                        | Fantastic! You can go on with the next chapter.                   |
| 1-3                                      | Good! Correct your evaluation and go on with the exercises 72-84. |
| more than 4                              | Complete this chapter to get rid of the mistakes.                 |





## Exercise 74









## Exercise 77











#### **Exercise 80**













#### Exercise 83