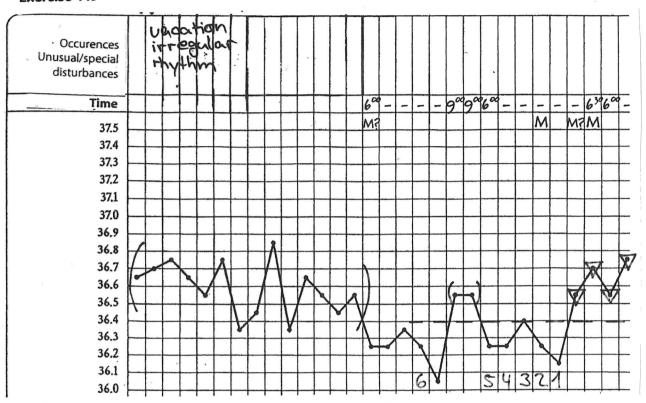

----------------------------|
| 0                                         | Fantastic! You can go on with the next chapter.                                                                                                               |
| 1-3                                       | Well done! Correct your evaluation and choose 4 cykles in the exercises 107-118 to work on.                                                                   |
| more than 4                               | Work on this chapter again to get rid<br>of your mistakes and read in the<br>guideline "Natural and safe" the<br>chapter "Disturbances of the<br>temperature" |





































**Exercise 116** 









**Exercise 118** 



Exercise 119



Attention! final result! Check the solutions.







# Disturbances in the temperature curve Half-time

| Number of mistakes in the evaluate cykles | Tips for further steps                                                                                                                                                                                                                                      |
|-------------------------------------------|-------------------------------------------------------------------------------------------------------------------------------------------------------------------------------------------------------------------------------------------------------------|
| 0                                         | Fantastic! Go on with the next chapter