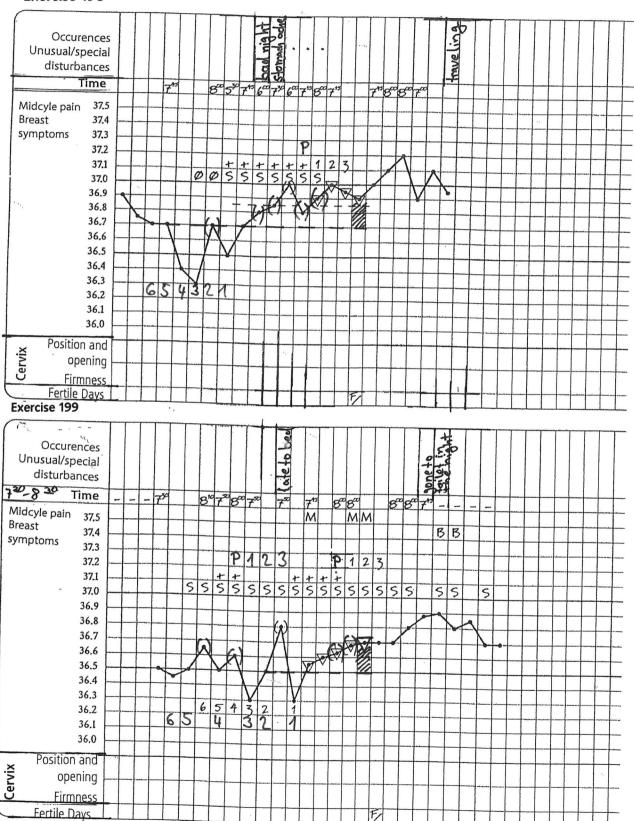

iod Stopover**

| Number of mistakes in the evaluate cycles | Suggestions for further steps                                                               |
|-------------------------------------------|---------------------------------------------------------------------------------------------|
| 0                                         | Fantastic! You can go on with the next chapter.                                             |
| 1-2                                       | Well done! Correct your evaluation and choose 6 cycles in the exercises 181-194 to work on. |
| Mehr als 3                                | For your own safety please work on the whole chapter.                                       |

















































1 . . . . . /





























































...wed Nabe zählt.

102