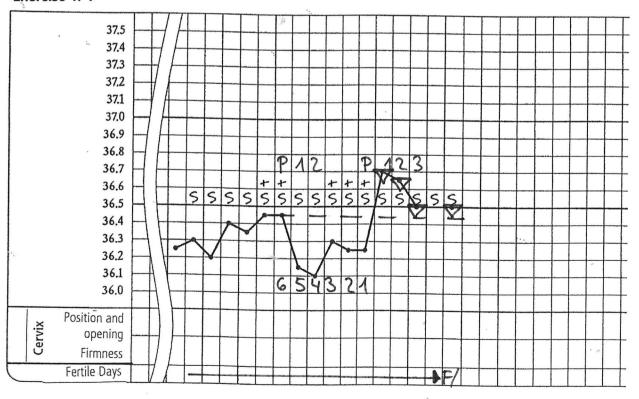

se 169





82



| Number of mistakes   | Suggestions for furhter steps                                                                                                   |
|----------------------|---------------------------------------------------------------------------------------------------------------------------------|
| Everything right?    | You can go on with the next chapter.                                                                                            |
| 1-2 mistakes         | Work on the next chapter till the stopover.                                                                                     |
| more than 2 mistakes | The determination of the end of the fertile period is very important. We would suggest to go intensly through the next chapter. |

















































Check your interpretation in the solutions.







# **End of the fertile period Stopover**

| Number of mistakes in the evaluate cycles | Suggestions for further steps                                                               |
|-------------------------------------------|---------------------------------------------------------------------------------------------|
| 0                                         | Fantastic! You can go on with the next chapter.                                             |
| 1-2                                       | Well done! Correct your evaluation and choose 6 cycles in the exercises 181-194 to work on. |
| Mehr als 3                                | For your own safety please work on the whole chapter.