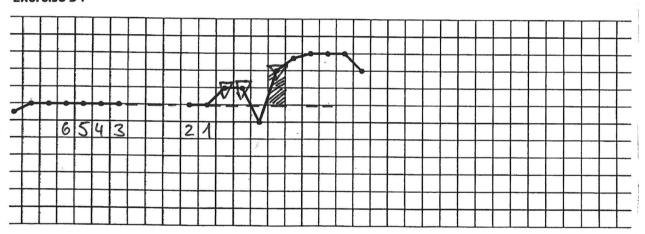

ree consecutive readings that are all higher than the six previous readings, thereby the 3rd higher reading has to be at least 2/10 °C (=2 boxes in the cycle sheet) above the previous six low temperature readings.

## First exception to the rule on temperature:

If the 3rd temperature reading is not 2/10°C higher, a 4th temperature value needs to be used. This also has to bi higher than the 6 previous low values, i.e. over the reference line, but it does not necessarily have to be 2/10°C higher.

## Second exception to the rule on temperature:

With the three necessary higher readings one of these may fall down to or below the reference line. This value may not be taken into account and is therefore not circled. The third value, however, needs to be at least 2/10°C.







## Exercise 51







## **Fitness Test**











#### Exercise 57



## Exercise 58





© Malteser
...weil Nahe zahlt.













## Evaluating the Temperature readings Fitness Test

| Number of mistakes at the evaluate cykles | Tips for further steps                                                                                                   |
|-------------------------------------------|--------------------------------------------------------------------------------------------------------------------------|
| 0                                         | No wrong evaluation? Fantastic, please go to the chapter "Evaluating the temperature readings in first cycle post pill". |
| 1-3                                       | Go through the next chapter, yout might be better.