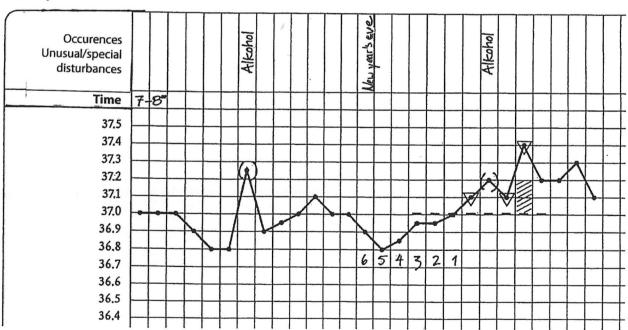

# Interpretation of the cervical mucus Fitness Test

| Amount of mistakes at the mucus abbreviations | Suggestions for the next steps                                                          |
|-----------------------------------------------|-----------------------------------------------------------------------------------------|
| 0                                             | Great! For your own safety yu might want to do some more exercises in the next chapter. |
| 1-5                                           | Go through the next chapter, you might be better at the next Half-time!                 |
| 6 or more                                     | Go through the next chapter intensely to improve quickly.                               |