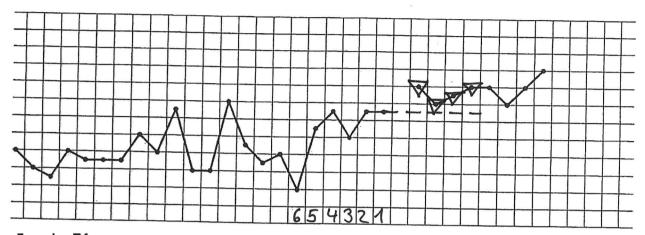

-------------------------------------------|--------------------------------------------------------------------------------------------------------------------------|
| 0                                         | No wrong evaluation? Fantastic, please go to the chapter "Evaluating the temperature readings in first cycle post pill". |
| 1-3                                       | Go through the next chapter, yout might be better.                                                                       |
| more than 4                               | Do you have more than 5 wrong evaluatins?<br>Check your mistakes and go on in this<br>chapter.                           |

## Exercise 60



## Exercise 61



28





## Exercise 62













## Exercise 65









## **Exercise 68**











## Exercise 71











## March of temperature - Half-time

| Number of mistakes at the evalute cykles | Tips for further steps                                            |
|------------------------------------------|-------------------------------------------------------------------|
| 0                                        | Fantastic! You can go on with the next chapter.                   |
| 1-3                                      | Good! Correct your evaluation and go on with the exercises 72-84. |
| more than 4                              | Complete this chapter to get rid of the mistakes.                 |





## Exercise 74









## Exercise 77











#### **Exercise 80**













#### Exercise 83













# **March of temperature- Final results**

| Number