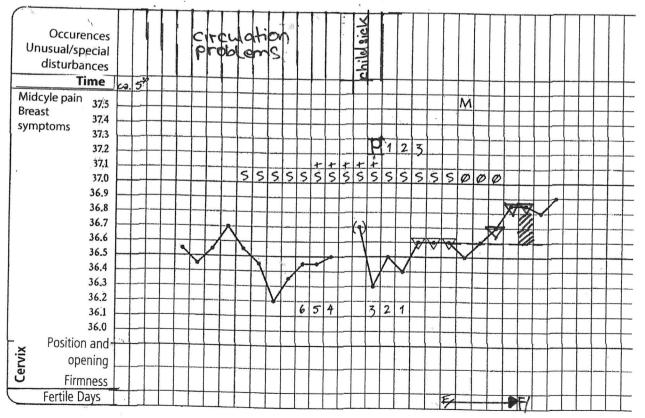

er**

| Number of mistakes in the evaluate cycles | Suggestions for further steps                                                               |
|-------------------------------------------|---------------------------------------------------------------------------------------------|
| 0                                         | Fantastic! You can go on with the next chapter.                                             |
| 1-2                                       | Well done! Correct your evaluation and choose 6 cycles in the exercises 181-194 to work on. |
| Mehr als 3                                | For your own safety please work on the whole chapter.                                       |

















































1 . . . . . /





























































...wed Nabe zählt.

102