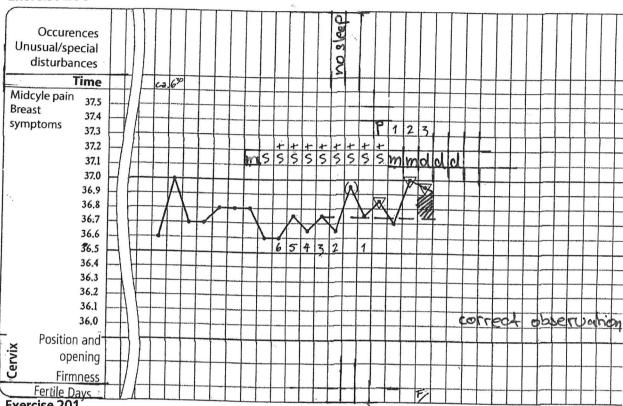

over**

| Number of mistakes in the evaluate cycles | Suggestions for further steps                                                               |
|-------------------------------------------|---------------------------------------------------------------------------------------------|
| 0                                         | Fantastic! You can go on with the next chapter.                                             |
| 1-2                                       | Well done! Correct your evaluation and choose 6 cycles in the exercises 181-194 to work on. |
| Mehr als 3                                | For your own safety please work on the whole chapter.                                       |

















































1 . . . . . /





























































...wed Nabe zählt.

102