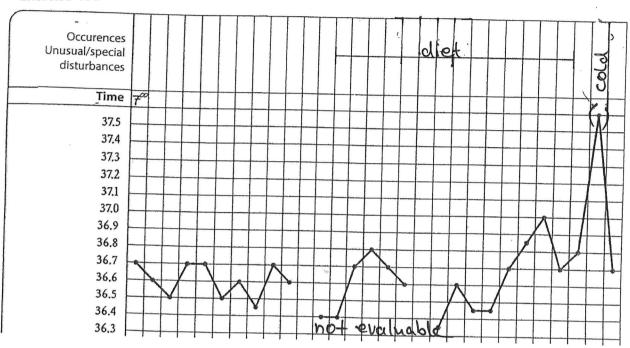

----------------------------------------------------|
| 0                                         | Fantastic! Go on with the next chapter                  |
| 1-3                                       | Check your mistakes and go on with the next chapter.    |
| more than 4                               | Work on this chapter again to get rid of your mistakes. |





# temperature interpretation in the first cycle post pill









# Exercise 87











#### Exercise 90











# Exercise 93









# Interpreation of disturbances

# Example







Observe the following temperature curves and consider the disturbances in your interpretation.

Exercise 96



Exercise 97









































# Natürlich und sicher - Das NFP Übungsprogramm

#### **Exercise 106**



#### **Exercise 107**



Check your interpretation in the solutions.





# Disturbances in the temperature curve - Half-time

| Number of mistakes in the evaluate cykles | Suggestions for further steps                                                                                                                                 |
|-------------------------------------------|---------------------------------------------------------------------------------------------------------------------------------------------------------------|
| 0                                         | Fantastic! You can go on with the next chapter.                                                                                                               |
| 1-3                                       | Well do