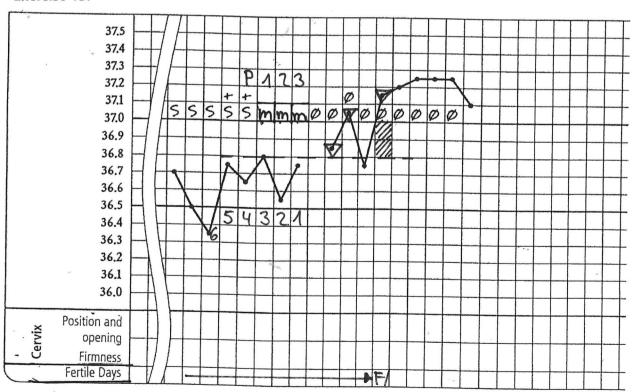

pretation in the solutions.







# **End of the fertile period Stopover**

| Number of mistakes in the evaluate cycles | Suggestions for further steps                                                               |
|-------------------------------------------|---------------------------------------------------------------------------------------------|
| 0                                         | Fantastic! You can go on with the next chapter.                                             |
| 1-2                                       | Well done! Correct your evaluation and choose 6 cycles in the exercises 181-194 to work on. |
| Mehr als 3                                | For your own safety please work on the whole chapter.                                       |

















































1 . . . . . /





























































...wed Nabe zählt.

102