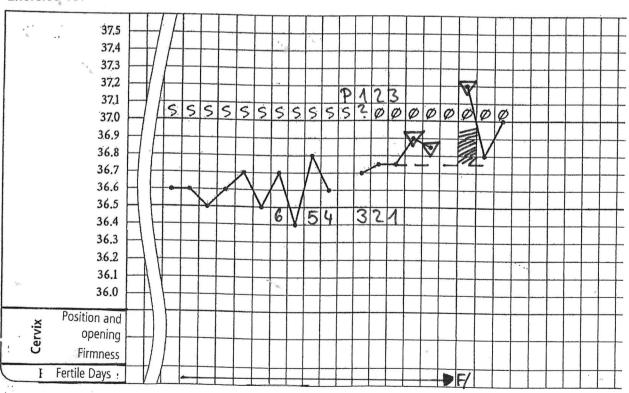

# Interpretation of the cervical mucus Fitness Test

| Amount of mistakes at the mucus abbreviations | Suggestions for the next steps                                                          |
|-----------------------------------------------|-----------------------------------------------------------------------------------------|
| 0                                             | Great! For your own safety yu might want to do some more exercises in the next chapter. |
| 1-5                                           | Go through the next chapter, you might be better at the next Half-time!                 |
| 6 or more                                     | Go through the next chapter intensely to improve quickly.                               |