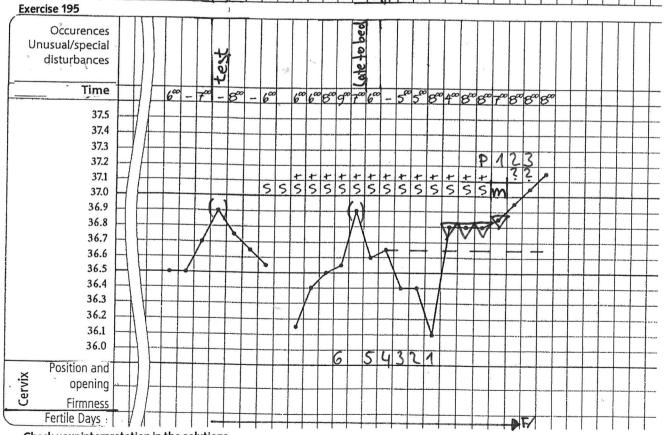

the fertile period Stopover**

| Number of mistakes in the evaluate cycles | Suggestions for further steps                                                               |
|-------------------------------------------|---------------------------------------------------------------------------------------------|
| 0                                         | Fantastic! You can go on with the next chapter.                                             |
| 1-2                                       | Well done! Correct your evaluation and choose 6 cycles in the exercises 181-194 to work on. |
| Mehr als 3                                | For your own safety please work on the whole chapter.                                       |

















































1 . . . . . /





























































...wed Nabe zählt.

102