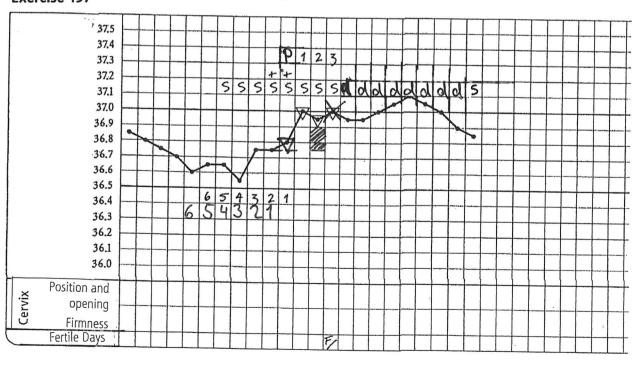

le period Stopover**

| Number of mistakes in the evaluate cycles | Suggestions for further steps                                                               |
|-------------------------------------------|---------------------------------------------------------------------------------------------|
| 0                                         | Fantastic! You can go on with the next chapter.                                             |
| 1-2                                       | Well done! Correct your evaluation and choose 6 cycles in the exercises 181-194 to work on. |
| Mehr als 3                                | For your own safety please work on the whole chapter.                                       |

















































1 . . . . . /





























































...wed Nabe zählt.

102