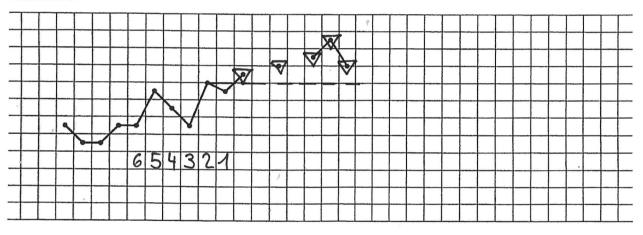

|





## Exercise 74









## Exercise 77











#### **Exercise 80**













#### Exercise 83













# **March of temperature- Final results**

| Number of mistakes at the evaluate cykles | Tips for further steps                                  |
|-------------------------------------------|---------------------------------------------------------|
| 0                                         | Fantastic! Go on with the next chapter                  |
| 1-3                                       | Check your mistakes and go on with the next chapter.    |
| more than 4                               | Work on this chapter again to get rid of your mistakes. |





# temperature interpretation in the first cycle post pill









# Exercise 87











#### Exercise 90











# Exercise 93









# Interpreation of disturbances

# Example







Observe the following temperature curves and consider the disturbances in your interpretation.

Exercise 96



Exercise 97









































# Natürlich und sicher - Das NFP Übungsprogramm

#### **Exercise 106**



#### **Exercise 107**



Check your interpretation in the solutions.





# Disturbances in the temperature curve - Half-time

| Number of mistakes in the evaluate cykles | Suggestions for further steps                                                                                                                                 |
|-------------------------------------------|-----------------------------------------------------------------------------------------------------