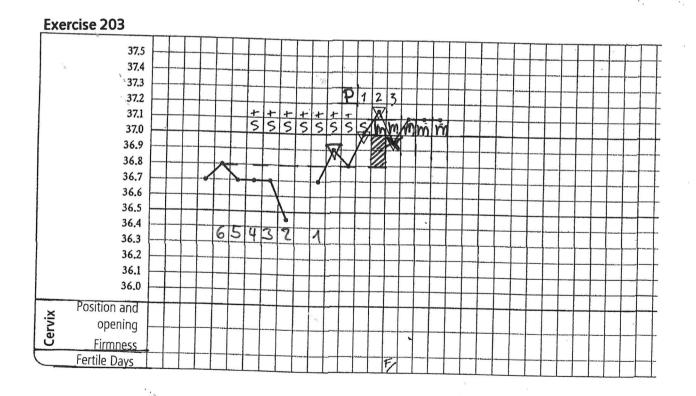

Number of mistakes in the evaluate cycles | Suggestions for further steps                                                               |
|-------------------------------------------|---------------------------------------------------------------------------------------------|
| 0                                         | Fantastic! You can go on with the next chapter.                                             |
| 1-2                                       | Well done! Correct your evaluation and choose 6 cycles in the exercises 181-194 to work on. |
| Mehr als 3                                | For your own safety please work on the whole chapter.                                       |

















































1 . . . . . /





























































...wed Nabe zählt.

102