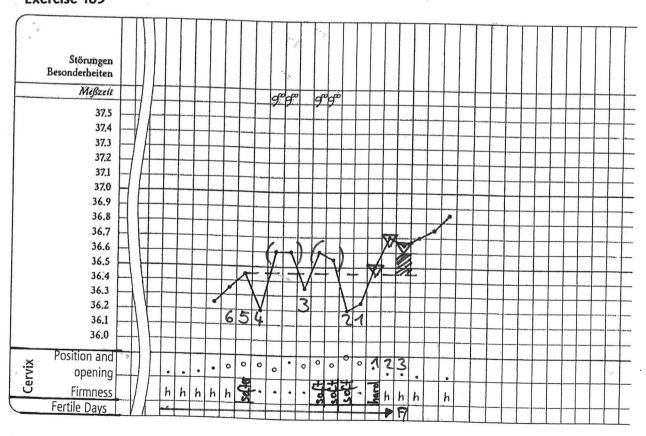

n in the solutions.







# **End of the fertile period Stopover**

| Number of mistakes in the evaluate cycles | Suggestions for further steps                                                               |
|-------------------------------------------|---------------------------------------------------------------------------------------------|
| 0                                         | Fantastic! You can go on with the next chapter.                                             |
| 1-2                                       | Well done! Correct your evaluation and choose 6 cycles in the exercises 181-194 to work on. |
| Mehr als 3                                | For your own safety please work on the whole chapter.                                       |

















































1 . . . . . /





























































...wed Nabe zählt.

102