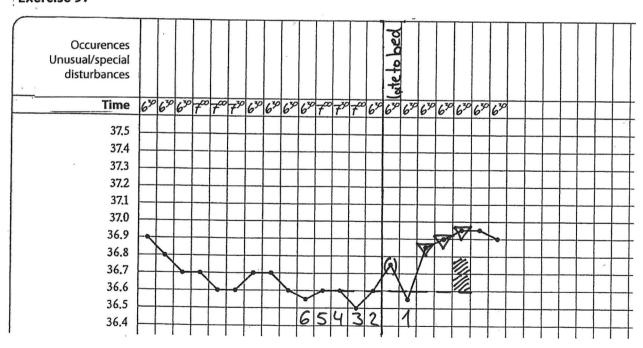

# Interpretation of the cervical mucus Fitness Test

| Amount of mistakes at the mucus abbreviations | Suggestions for the next steps                                                          |
|-----------------------------------------------|-----------------------------------------------------------------------------------------|
| 0                                             | Great! For your own safety yu might want to do some more exercises in the next chapter. |
| 1-5                                           | Go through the next chapter, you might be better at the next Half-time!                 |
| 6 or more                                     | Go through the next chapter intensely to improve quickly.                               |