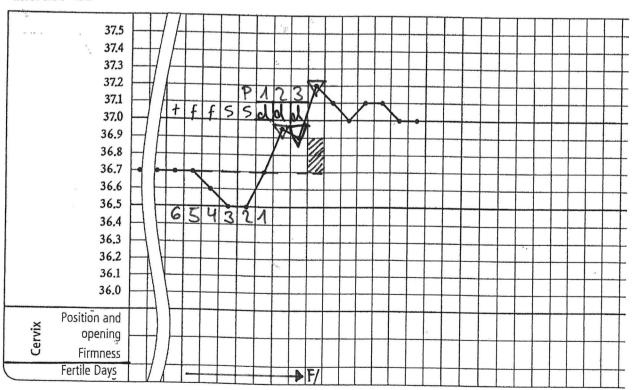

Check your interpretation in the solutions.







# **End of the fertile period Stopover**

| Number of mistakes in the evaluate cycles | Suggestions for further steps                                                               |
|-------------------------------------------|---------------------------------------------------------------------------------------------|
| 0                                         | Fantastic! You can go on with the next chapter.                                             |
| 1-2                                       | Well done! Correct your evaluation and choose 6 cycles in the exercises 181-194 to work on. |
| Mehr als 3                                | For your own safety please work on the whole chapter.                                       |

















































1 . . . . . /





























































...wed Nabe zählt.

102