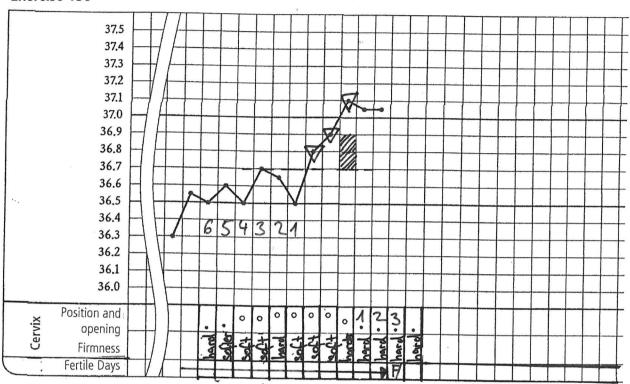

| Suggestions for furhter steps                                                                                                   |
|----------------------|---------------------------------------------------------------------------------------------------------------------------------|
| Everything right?    | You can go on with the next chapter.                                                                                            |
| 1-2 mistakes         | Work on the next chapter till the stopover.                                                                                     |
| more than 2 mistakes | The determination of the end of the fertile period is very important. We would suggest to go intensly through the next chapter. |

















































Check your interpretation in the solutions.







# **End of the fertile period Stopover**

| Number of mistakes in the evaluate cycles | Suggestions for further steps                                                               |
|-------------------------------------------|---------------------------------------------------------------------------------------------|
| 0                                         | Fantastic! You can go on with the next chapter.                                             |
| 1-2                                       | Well done! Correct your evaluation and choose 6 cycles in the exercises 181-194 to work on. |
| Mehr als 3                                | For your own safety please work on the whole chapter.                                       |