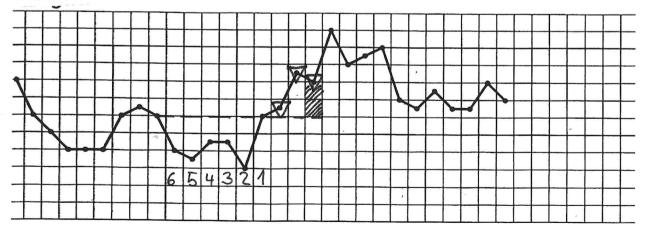

e consecutive readings that are all higher than the six previous readings, thereby the 3rd higher reading has to be at least 2/10 °C (=2 boxes in the cycle sheet) above the previous six low temperature readings.

## First exception to the rule on temperature:

If the 3rd temperature reading is not 2/10°C higher, a 4th temperature value needs to be used. This also has to bi higher than the 6 previous low values, i.e. over the reference line, but it does not necessarily have to be 2/10°C higher.

## Second exception to the rule on temperature:

With the three necessary higher readings one of these may fall down to or below the reference line. This value may not be taken into account and is therefore not circled. The third value, however, needs to be at least 2/10°C.







## Exercise 51







## **Fitness Test**











#### Exercise 57



## Exercise 58





© Malteser
...weil Nahe zahlt.













## Evaluating the Temperature readings Fitness Test

| Number of mistakes at the evaluate cykles | Tips for further steps                                                                                                   |
|-------------------------------------------|--------------------------------------------------------------------------------------------------------------------------|
| 0                                         | No wrong evaluation? Fantastic, please go to the chapter "Evaluating the temperature readings in first cycle post pill". |
| 1-3                                       | Go through the next chapter, yout might be better.