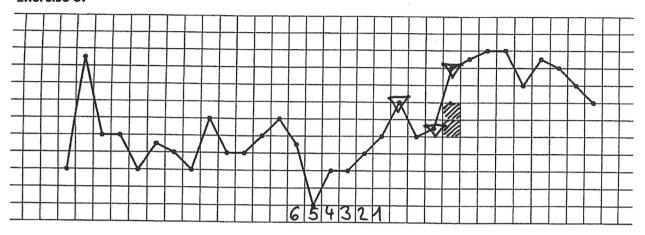

| Exe   | rcise 4       |     |    |   |     |      |   |   |                                                                                                                                                                                                                                                                                                                                                                                                                                                                                                                                                                                                                                                                                                                                                                                                                                                                                                                                                                                                                                                                                                                                                                                                                                                                                                                                                                                                                                                                                                                                                                                                                                                                                                                                                                                                                                                                                                                                                                                                                                                                                                                                |   |       | +   | +           | +  | +              | +  | +        | +              | +         | +            | +           |               |          |           |    |            |     |    |          |          | $\Box$   |
|-------|---------------|-----|----|---|-----|------|---|---|--------------------------------------------------------------------------------------------------------------------------------------------------------------------------------------------------------------------------------------------------------------------------------------------------------------------------------------------------------------------------------------------------------------------------------------------------------------------------------------------------------------------------------------------------------------------------------------------------------------------------------------------------------------------------------------------------------------------------------------------------------------------------------------------------------------------------------------------------------------------------------------------------------------------------------------------------------------------------------------------------------------------------------------------------------------------------------------------------------------------------------------------------------------------------------------------------------------------------------------------------------------------------------------------------------------------------------------------------------------------------------------------------------------------------------------------------------------------------------------------------------------------------------------------------------------------------------------------------------------------------------------------------------------------------------------------------------------------------------------------------------------------------------------------------------------------------------------------------------------------------------------------------------------------------------------------------------------------------------------------------------------------------------------------------------------------------------------------------------------------------------|---|-------|-----|-------------|----|----------------|----|----------|----------------|-----------|--------------|-------------|---------------|----------|-----------|----|------------|-----|----|----------|----------|----------|
|       |               |     |    |   |     |      |   |   | Ó                                                                                                                                                                                                                                                                                                                                                                                                                                                                                                                                                                                                                                                                                                                                                                                                                                                                                                                                                                                                                                                                                                                                                                                                                                                                                                                                                                                                                                                                                                                                                                                                                                                                                                                                                                                                                                                                                                                                                                                                                                                                                                                              | 6 | m     | S   | 5           | S  | S              | S  | S        | S              | S         | S            | 2           | 5             | 3        | S         | Ø  |            | _   | 3  |          |          |          |
|       | Cycle day     | 1   | 2  | 3 | 4   | 5    | 6 | 7 | 8                                                                                                                                                                                                                                                                                                                                                                                                                                                                                                                                                                                                                                                                                                                                                                                                                                                                                                                                                                                                                                                                                                                                                                                                                                                                                                                                                                                                                                                                                                                                                                                                                                                                                                                                                                                                                                                                                                                                                                                                                                                                                                                              | 9 | 10    | 11  | 12          | 13 | 14             | 15 | 16       | 17             | 18        | 19           | 20          | 21            | 22       | 23        | 24 | 25         | 26  | 27 | 28       | 29       | 30       |
| Date  | 2:            |     |    |   | _   |      |   |   |                                                                                                                                                                                                                                                                                                                                                                                                                                                                                                                                                                                                                                                                                                                                                                                                                                                                                                                                                                                                                                                                                                                                                                                                                                                                                                                                                                                                                                                                                                                                                                                                                                                                                                                                                                                                                                                                                                                                                                                                                                                                                                                                |   |       |     |             |    |                |    |          |                | _         | _            | *           | _             | _        | _         | -  | -          | -   | -  |          | -        | $\dashv$ |
| N     | /lenstruation | 111 | 11 |   | III | Sart |   |   |                                                                                                                                                                                                                                                                                                                                                                                                                                                                                                                                                                                                                                                                                                                                                                                                                                                                                                                                                                                                                                                                                                                                                                                                                                                                                                                                                                                                                                                                                                                                                                                                                                                                                                                                                                                                                                                                                                                                                                                                                                                                                                                                | L |       |     | _           |    | 6              |    | <u>_</u> |                |           | _            | _           | _             | _        | _         | -  | _          | -   | -  | $\vdash$ | $\vdash$ | $\dashv$ |
| Mucus | Sensation     |     |    |   |     |      |   |   |                                                                                                                                                                                                                                                                                                                                                                                                                                                                                                                                                                                                                                                                                                                                                                                                                                                                                                                                                                                                                                                                                                                                                                                                                                                                                                                                                                                                                                                                                                                                                                                                                                                                                                                                                                                                                                                                                                                                                                                                                                                                                                                                |   | moist | 11  | Lubrication | == | HAMS LIKE WAYE | U  | =        | Lubricating    |           |              |             | moist         | 1        |           |    | moid       | -   | =  |          |          |          |
| Σ     | Appearance    |     |    |   |     |      |   |   | Constitution of the last of th |   | 1     | 700 |             |    | Company        |    | 1        | roof transline | " Chiliph | 11 Vollewich | 1. Childien | plantie white | i.h.hieh | Vollmaich | 41 | 10 Um sich | 3 - | =  |          |          |          |