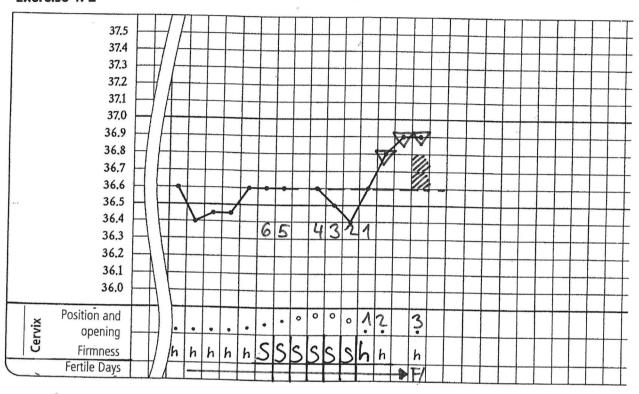

82



| Number of mistakes   | Suggestions for furhter steps                                                                                                   |
|----------------------|---------------------------------------------------------------------------------------------------------------------------------|
| Everything right?    | You can go on with the next chapter.                                                                                            |
| 1-2 mistakes         | Work on the next chapter till the stopover.                                                                                     |
| more than 2 mistakes | The determination of the end of the fertile period is very important. We would suggest to go intensly through the next chapter. |

















































Check your interpretation in the solutions.







# **End of the fertile period Stopover**

| Number of mistakes in the evaluate cycles | Suggestions for further steps                                                               |
|-------------------------------------------|---------------------------------------------------------------------------------------------|
| 0                                         | Fantastic! You can go on with the next chapter.                                             |
| 1-2                                       | Well done! Correct your evaluation and choose 6 cycles in the exercises 181-194 to work on. |
| Mehr als 3                                | For your own safety please work on the whole chapter.