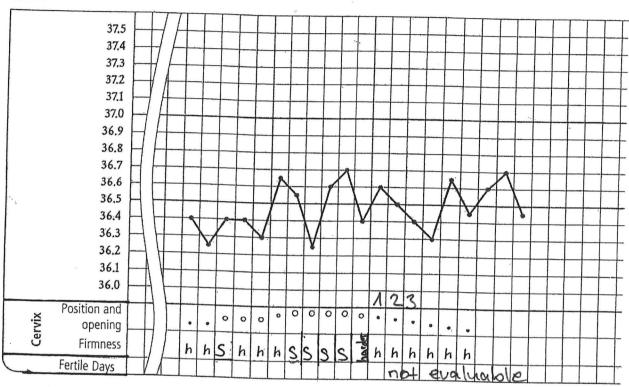

ion in the solutions.







# **End of the fertile period Stopover**

| Number of mistakes in the evaluate cycles | Suggestions for further steps                                                               |
|-------------------------------------------|---------------------------------------------------------------------------------------------|
| 0                                         | Fantastic! You can go on with the next chapter.                                             |
| 1-2                                       | Well done! Correct your evaluation and choose 6 cycles in the exercises 181-194 to work on. |
| Mehr als 3                                | For your own safety please work on the whole chapter.                                       |

















































1 . . . . . /





























































...wed Nabe zählt.

102