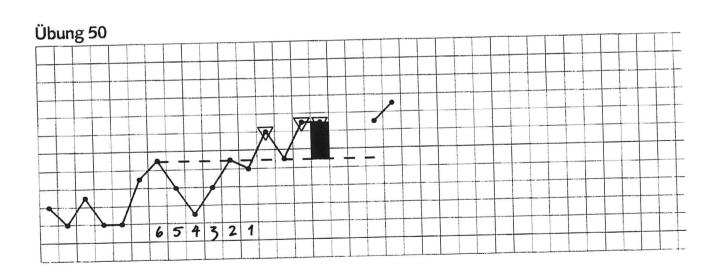

risen if there are three consecutive readings that are all higher than the six previous readings, thereby the 3rd higher reading has to be at least 2/10 °C (=2 boxes in the cycle sheet) above the previous six low temperature readings.

## First exception to the rule on temperature:

If the 3rd temperature reading is not 2/10°C higher, a 4th temperature value needs to be used. This also has to bi higher than the 6 previous low values, i.e. over the reference line, but it does not necessarily have to be 2/10°C higher.

## Second exception to the rule on temperature:

With the three necessary higher readings one of these may fall down to or below the reference line. This value may not be taken into account and is therefore not circled. The third value, however, needs to be at least 2/10°C.







## Exercise 51







## **Fitness Test**











#### Exercise 57



## Exercise 58





© Malteser
...weil Nahe zahlt.













## Evaluating the Temperature readings Fitness Test

| Number of mistakes at the evaluate cykles | Tips for further steps                                                                                                   |
|-------------------------------------------|--------------------------------------------------------------------------------------------------------------------------|
| 0                                         | No wrong evaluation? Fantastic, please go to the chapter "Evaluating the temperature readings in first cycle post pill". |
| 1-3                                       | Go through the next chapter, yout might be better.