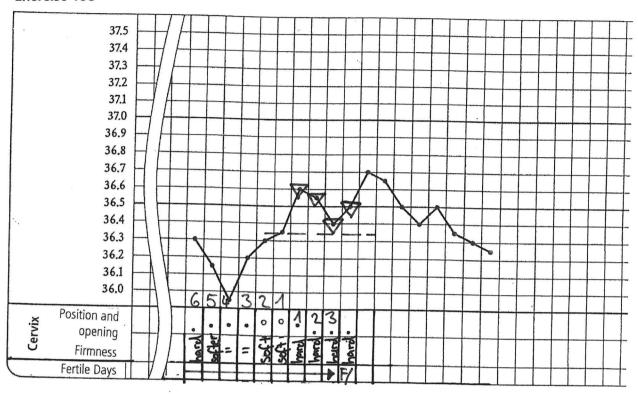

us 8                                                                | 05                   |
| Earliest first higher<br>temperature reading<br>in this cycle          |                      |

# Beginning of the cycle Final result

| Number of mistakes in the evaluate cycles | Tips for further steps                                   |
|-------------------------------------------|----------------------------------------------------------|
| 0                                         | Fantastic! Go on with the next chapter.                  |
| 1                                         | Correct your mistake and go on with the next chapter.    |
| 2 and more                                | Where is the problem? Please work on this chapter again. |





















**Exersice 167** 







# Exercise 169





82



| Number of mistakes   | Suggestions for furhter steps                                                                                                   |
|----------------------|---------------------------------------------------------------------------------------------------------------------------------|
| Everything right?    | You can go on with the next chapter.                                                                                            |
| 1-2 mistakes         | Work on the next chapter till the stopover.                                                                                     |
| more than 2 mistakes | The determination of the end of the fertile period is very important. We would suggest to go intensly through the next chapter.