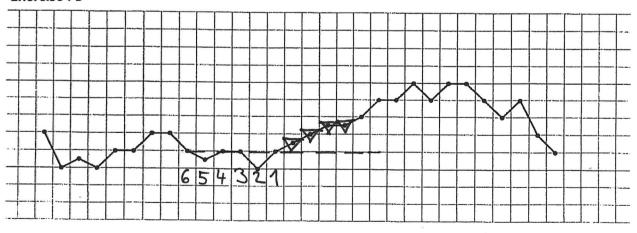

## mucus observations

|   | Exercise 1   |   | 1 | 1   | 1    | 1 | 1           | 1        | 1     | 1     | -  | -     | -               | -              | -       | <del>-</del> | <b>.</b>   | 1.  | -     | 1  | 1- | -  | -  | 1  | -  | 1- | 1  | -  | 1  | -  | -        |
|---|--------------|---|---|-----|------|---|-------------|----------|-------|-------|----|-------|-----------------|----------------|---------|--------------|------------|-----|-------|----|----|----|----|----|----|----|----|----|----|----|----------|
|   | LYCICI26 I   | - | ⊢ | -   | -    | - | -           | <u> </u> | -     | _     | _  | _     | _               | _              | 1       | +            | +          | +   | _     | _  | _  | _  |    |    | _  |    | L  |    |    |    |          |
| _ |              | _ |   |     |      | L |             |          | m     | m     | m  | 5     | S               | S              | 2       | 5            | S          | S   | 3     | 2  | 5  | 1  |    | ٠. | 1  |    |    |    |    |    |          |
| L | Cycle day    | 1 | 2 | 3   | 4    | 5 | 6           | 7        | 8     | 9     | 10 | 11    | 12              | 13             | 14      | 15           | 16         | 17  | 18    | 19 | 20 | 21 | 22 | 23 | 24 | 25 | 26 | 27 | 28 | 29 | 30       |
|   | Date:        |   | Γ |     |      |   |             |          | 40    |       |    |       |                 |                |         |              |            |     |       |    |    |    |    |    |    |    |    |    |    |    |          |
|   | Menstruation | M | M | III | RILL | V | Spe         | 6        | 0     |       |    |       |                 |                |         |              | 1,7        |     |       |    |    |    |    |    | -  | -  | -  | -  | 00 | m  | $\vdash$ |
|   | Sensation    |   |   |     |      |   | Commissions |          | moist | moist | =  | =     | 11              |                | 1       | U            | wet        | -11 | moist |    |    |    |    |    |    |    |    |    |    |    |          |
|   | Appearance   |   |   |     |      |   |             |          |       |       |    | (ump) | Stideynellowish | alitte elastic | elastic | =            | streehable | =   | Young |    | 11 |    |    |    |    |    |    |    |    |    |          |

| Exe   | ercise 2                    |     | <u> </u> |   | Γ. |     | _    | <u> </u> |   | Т |    | Ť  | 1  |       | -     |    |    |        |    | _  | 1  | 1           | _  | _  | -  | _  | _  | <u> </u> |    |    | _        |
|-------|-----------------------------|-----|----------|---|----|-----|------|----------|---|---|----|----|----|-------|-------|----|----|--------|----|----|----|-------------|----|----|----|----|----|----------|----|----|----------|
|       | the country and the country |     |          |   |    | T   | d    | 4        | 4 | 4 | d+ | 4  | 4  | m     | 3     | m  | m  | S      | S  | 5  | m  | 3           | 4  | d  |    |    |    |          |    |    | <u> </u> |
|       | Cycle day                   | 1   | 2        | 3 | 4  | 5   | 6    | 7        | 8 | 9 | 10 | 11 | 12 | 13    | 14    | 15 | 16 | 17     | 18 | 19 | 20 | 21          | 22 | 23 | 24 | 25 | 26 | 27       | 28 | 29 | 30       |
| Date  |                             |     |          |   |    |     |      |          |   |   |    | Г  |    |       |       |    |    |        |    |    |    |             |    |    |    |    |    |          |    |    |          |
| M     | lenstruation                | III |          |   | HF | Jun | afi  |          |   |   |    |    |    |       |       |    |    |        |    |    |    |             |    |    |    |    |    |          |    |    |          |
| Mucus | Sensation                   |     |          |   |    |     | olry |          | ı | 1 | 11 | =  | 11 | moist | н     | 11 | 11 | 5      | 1  | 1  | 11 |             | Id | ]  |    |    |    |          |    |    | ı        |
| 2     | Appearance                  |     |          |   |    |     |      |          |   | - |    |    | Ì  | -     | Lumby | -] |    | Sticky | =  | 11 |    | translucent |    |    |    |    |    |          |    |    |          |

| Exe   | rcise 3            |   |     |    | 7   |        | ø       | ó       | S      | S      | 2     | c      | 9      | c             | <      | +          | 100      | 6     |         | 9     | 6      |                  |        | 6           | _      |         | _       |             | +           |    | L  |
|-------|--------------------|---|-----|----|-----|--------|---------|---------|--------|--------|-------|--------|--------|---------------|--------|------------|----------|-------|---------|-------|--------|------------------|--------|-------------|--------|---------|---------|-------------|-------------|----|----|
|       | Cycle day          | 1 | 2   | 3  | 4   | 5      | 6       | 7       | 8      |        |       |        | _      | ~             | 14     | 15         | <b>m</b> | 17    |         |       | 20     | 21               | S 22   | 23          | 24     | 25      | 36      | 5           | <b>S</b> 28 | 20 | 21 |
| Dat   | e:<br>Menstruation | Ш | 111 | ĮÜ | Jin | \$6 Hg |         |         |        |        |       |        |        |               |        |            |          |       | -       | -     |        |                  |        |             | 24     | 23      | 20      |             | 35          |    | 31 |
| Mucus | Sensation<br>      |   |     |    |     |        | nothing | mothing | moistu | moist  | moist | moist  | moist  | moist         | 4moist | Smooth     | moist    | moist | moist   | mast  | moist  | moist            | moist  | moist       | moin   | mothing | moist o | moist       | tam         |    |    |
|       | Appearance         |   |     |    |     |        |         |         | \dump\ | (umply | Lumpy | hamidy | Young. | Chimply cross | SHICKY | translaten |          | lumpy | Creowny | CHOMA | Creamy | alitle bitelasti | Cheamy | lumpy known | Creamy | 1       | Lower   | lumpy /crem | brownish    | /  |    |

| Exe   | rcise 4       |     |    |   |     |      |   |   |                                                                                                                                                                                                                                                                                                                                                                                                                                                                                                                                                                                                                                                                                                                                                                                                                                                                                                                                                                                                                                                                                                                                                                                                                                                                                                                                                                                                                                                                                                                                                                                                                                                                                                                                                                                                                                                                                                                                                                                                                                                                                                                                |   |       | +   | +           | +  | +              | +  | +        | +              | +         | +            | +           |               |          |           |    |            |     |    |          |          | $\Box$   |
|-------|---------------|-----|----|---|-----|------|---|---|--------------------------------------------------------------------------------------------------------------------------------------------------------------------------------------------------------------------------------------------------------------------------------------------------------------------------------------------------------------------------------------------------------------------------------------------------------------------------------------------------------------------------------------------------------------------------------------------------------------------------------------------------------------------------------------------------------------------------------------------------------------------------------------------------------------------------------------------------------------------------------------------------------------------------------------------------------------------------------------------------------------------------------------------------------------------------------------------------------------------------------------------------------------------------------------------------------------------------------------------------------------------------------------------------------------------------------------------------------------------------------------------------------------------------------------------------------------------------------------------------------------------------------------------------------------------------------------------------------------------------------------------------------------------------------------------------------------------------------------------------------------------------------------------------------------------------------------------------------------------------------------------------------------------------------------------------------------------------------------------------------------------------------------------------------------------------------------------------------------------------------|---|-------|-----|-------------|----|----------------|----|----------|----------------|-----------|--------------|-------------|---------------|----------|-----------|----|------------|-----|----|----------|----------|----------|
|       |               |     |    |   |     |      |   |   | Ó                                                                                                                                                                                                                                                                                                                                                                                                                                                                                                                                                                                                                                                                                                                                                                                                                                                                                                                                                                                                                                                                                                                                                                                                                                                                                                                                                                                                                                                                                                                                                                                                                                                                                                                                                                                                                                                                                                                                                                                                                                                                                                                              | 6 | m     | S   | 5           | S  | S              | S  | S        | S              | S         | S            | 2           | 5             | 3        | S         | Ø  |            | _   | 3  |          |          |          |
|       | Cycle day     | 1   | 2  | 3 | 4   | 5    | 6 | 7 | 8                                                                                                                                                                                                                                                                                                                                                                                                                                                                                                                                                                                                                                                                                                                                                                                                                                                                                                                                                                                                                                                                                                                                                                                                                                                                                                                                                                                                                                                                                                                                                                                                                                                                                                                                                                                                                                                                                                                                                                                                                                                                                                                              | 9 | 10    | 11  | 12          | 13 | 14             | 15 | 16       | 17             | 18        | 19           | 20          | 21            | 22       | 23        | 24 | 25         | 26  | 27 | 28       | 29       | 30       |
| Date  | 2:            |     |    |   | _   |      |   |   |                                                                                                                                                                                                                                                                                                                                                                                                                                                                                                                                                                                                                                                                                                                                                                                                                                                                                                                                                                                                                                                                                                                                                                                                                                                                                                                                                                                                                                                                                                                                                                                                                                                                                                                                                                                                                                                                                                                                                                                                                                                                                                                                |   |       |     |             |    |                |    |          |                | _         | _            | *           | _             | _        | _         | -  | -          | -   | -  |          | -        | $\dashv$ |
| N     | /lenstruation | 111 | 11 |   | III | Sart |   |   |                                                                                                                                                                                                                                                                                                                                                                                                                                                                                                                                                                                                                                                                                                                                                                                                                                                                                                                                                                                                                                                                                                                                                                                                                                                                                                                                                                                                                                                                                                                                                                                                                                                                                                                                                                                                                                                                                                                                                                                                                                                                                                                                | L |       |     | _           |    | 6              |    | <u>_</u> |                |           | _            | _           | _             | _        | _         | -  | _          | -   | -  | $\vdash$ | $\vdash$ | $\dashv$ |
| Mucus | Sensation     |     |    |   |     |      |   |   |                                                                                                                                                                                                                                                                                                                                                                                                                                                                                                                                                                                                                                                                                                                                                                                                                                                                                                                                                                                                                                                                                                                                                                                                                                                                                                                                                                                                                                                                                                                                                                                                                                                                                                                                                                                                                                                                                                                                                                                                                                                                                                                                |   | moist | 11  | Lubrication | == | HAMS LIKE WAYE | U  | =        | Lubricating    |           |              |             | moist         | 1        |           |    | moid       | -   | =  |          |          |          |
| Σ     | Appearance    |     |    |   |     |      |   |   | Constitution of the last of th |   | 1     | 700 |             |    | Company        |    | 1        | roof transline | " Chiliph | 11 Vollewich | 1. Childien | plantie white | i.h.hieh | Vollmaich | 41 | 10 Um sich | 3 - | =  |          |          |          |

| E.    |               | an lasered |          | an and a second |   |      |      |     |    |                    |             |                | r -               |    | _           | -          | -         | -            | -  | -           | -             | -  | -   | 1        | -                                                                                                                                                                                                                                                                                                                                                                                                                                                                                                                                                                                                                                                                                                                                                                                                                                                                                                                                                                                                                                                                                                                                                                                                                                                                                                                                                                                                                                                                                                                                                                                                                                                                                                                                                                                                                                                                                                                                                                                                                                                                                                                              | -                                                                                                                                                                                                                                                                                                                                                                                                                                                                                                                                                                                                                                                                                                                                                                                                                                                                                                                                                                                                                                                                                                                                                                                                                                                                                                                                                                                                                                                                                                                                                                                                                                                                                                                                                                                                                                                                                                                                                                                                                                                                                                                              | -  | -  | -        | -  |    |
|-------|---------------|------------|----------|-----------------|---|------|------|-----|----|--------------------|-------------|----------------|-------------------|----|-------------|------------|-----------|--------------|----|-------------|---------------|----|-----|----------|--------------------------------------------------------------------------------------------------------------------------------------------------------------------------------------------------------------------------------------------------------------------------------------------------------------------------------------------------------------------------------------------------------------------------------------------------------------------------------------------------------------------------------------------------------------------------------------------------------------------------------------------------------------------------------------------------------------------------------------------------------------------------------------------------------------------------------------------------------------------------------------------------------------------------------------------------------------------------------------------------------------------------------------------------------------------------------------------------------------------------------------------------------------------------------------------------------------------------------------------------------------------------------------------------------------------------------------------------------------------------------------------------------------------------------------------------------------------------------------------------------------------------------------------------------------------------------------------------------------------------------------------------------------------------------------------------------------------------------------------------------------------------------------------------------------------------------------------------------------------------------------------------------------------------------------------------------------------------------------------------------------------------------------------------------------------------------------------------------------------------------|--------------------------------------------------------------------------------------------------------------------------------------------------------------------------------------------------------------------------------------------------------------------------------------------------------------------------------------------------------------------------------------------------------------------------------------------------------------------------------------------------------------------------------------------------------------------------------------------------------------------------------------------------------------------------------------------------------------------------------------------------------------------------------------------------------------------------------------------------------------------------------------------------------------------------------------------------------------------------------------------------------------------------------------------------------------------------------------------------------------------------------------------------------------------------------------------------------------------------------------------------------------------------------------------------------------------------------------------------------------------------------------------------------------------------------------------------------------------------------------------------------------------------------------------------------------------------------------------------------------------------------------------------------------------------------------------------------------------------------------------------------------------------------------------------------------------------------------------------------------------------------------------------------------------------------------------------------------------------------------------------------------------------------------------------------------------------------------------------------------------------------|----|----|----------|----|----|
| EX    | ercise 5      |            |          |                 |   |      |      |     |    |                    | +           |                |                   | +  | +           |            | +         | +            |    | +           |               |    |     | +        |                                                                                                                                                                                                                                                                                                                                                                                                                                                                                                                                                                                                                                                                                                                                                                                                                                                                                                                                                                                                                                                                                                                                                                                                                                                                                                                                                                                                                                                                                                                                                                                                                                                                                                                                                                                                                                                                                                                                                                                                                                                                                                                                |                                                                                                                                                                                                                                                                                                                                                                                                                                                                                                                                                                                                                                                                                                                                                                                                                                                                                                                                                                                                                                                                                                                                                                                                                                                                                                                                                                                                                                                                                                                                                                                                                                                                                                                                                                                                                                                                                                                                                                                                                                                                                                                                | _  | _  |          | _  | _  |
|       |               |            |          |                 |   |      |      |     |    | S                  | 5           | S              | S                 | S  | S           | S          | S         | S            | Ø  | S           | 4             | 0  |     | S        | 4,                                                                                                                                                                                                                                                                                                                                                                                                                                                                                                                                                                                                                                                                                                                                                                                                                                                                                                                                                                                                                                                                                                                                                                                                                                                                                                                                                                                                                                                                                                                                                                                                                                                                                                                                                                                                                                                                                                                                                                                                                                                                                                                             |                                                                                                                                                                                                                                                                                                                                                                                                                                                                                                                                                                                                                                                                                                                                                                                                                                                                                                                                                                                                                                                                                                                                                                                                                                                                                                                                                                                                                                                                                                                                                                                                                                                                                                                                                                                                                                                                                                                                                                                                                                                                                                                                |    |    |          |    | _  |
| [     | Cycle day     | 1          | 2        | 3               | 4 | 5    | 6    | 7   | 8  | 9                  | 10          | 11             | 12                | 13 | 14          | 15         | 16        | 17           | 18 | 19          | 20            | 21 | 22  | 23       | 24                                                                                                                                                                                                                                                                                                                                                                                                                                                                                                                                                                                                                                                                                                                                                                                                                                                                                                                                                                                                                                                                                                                                                                                                                                                                                                                                                                                                                                                                                                                                                                                                                                                                                                                                                                                                                                                                                                                                                                                                                                                                                                                             | 25                                                                                                                                                                                                                                                                                                                                                                                                                                                                                                                                                                                                                                                                                                                                                                                                                                                                                                                                                                                                                                                                                                                                                                                                                                                                                                                                                                                                                                                                                                                                                                                                                                                                                                                                                                                                                                                                                                                                                                                                                                                                                                                             | 26 | 27 | 28       | 29 | 30 |
| Date  | 2:            |            |          |                 |   |      |      |     |    |                    |             |                |                   |    |             |            | L         |              | _  |             |               | _  | _   | _        | 444                                                                                                                                                                                                                                                                                                                                                                                                                                                                                                                                                                                                                                                                                                                                                                                                                                                                                                                                                                                                                                                                                                                                                                                                                                                                                                                                                                                                                                                                                                                                                                                                                                                                                                                                                                                                                                                                                                                                                                                                                                                                                                                            |                                                                                                                                                                                                                                                                                                                                                                                                                                                                                                                                                                                                                                                                                                                                                                                                                                                                                                                                                                                                                                                                                                                                                                                                                                                                                                                                                                                                                                                                                                                                                                                                                                                                                                                                                                                                                                                                                                                                                                                                                                                                                                                                | _  | _  | $\vdash$ | -  | -  |
|       | /lenstruation | 489        | PATE     | I               | M | 1111 | 4800 | 600 | 00 |                    |             |                |                   |    |             |            |           | L            |    |             |               | _  | _   | _        | XI                                                                                                                                                                                                                                                                                                                                                                                                                                                                                                                                                                                                                                                                                                                                                                                                                                                                                                                                                                                                                                                                                                                                                                                                                                                                                                                                                                                                                                                                                                                                                                                                                                                                                                                                                                                                                                                                                                                                                                                                                                                                                                                             | 0                                                                                                                                                                                                                                                                                                                                                                                                                                                                                                                                                                                                                                                                                                                                                                                                                                                                                                                                                                                                                                                                                                                                                                                                                                                                                                                                                                                                                                                                                                                                                                                                                                                                                                                                                                                                                                                                                                                                                                                                                                                                                                                              | _  | _  | $\vdash$ | _  |    |
| Mucus | Sensation     | total sort | CONTRACT |                 |   |      |      |     |    |                    |             | Traca all: Las |                   | 1  |             |            | maist     | - Fami       |    |             | · orunitic dr |    | 720 | 1        | -                                                                                                                                                                                                                                                                                                                                                                                                                                                                                                                                                                                                                                                                                                                                                                                                                                                                                                                                                                                                                                                                                                                                                                                                                                                                                                                                                                                                                                                                                                                                                                                                                                                                                                                                                                                                                                                                                                                                                                                                                                                                                                                              |                                                                                                                                                                                                                                                                                                                                                                                                                                                                                                                                                                                                                                                                                                                                                                                                                                                                                                                                                                                                                                                                                                                                                                                                                                                                                                                                                                                                                                                                                                                                                                                                                                                                                                                                                                                                                                                                                                                                                                                                                                                                                                                                |    |    |          |    | 1  |
| 2     | Appearance    | James Han  | Llanli,  | No.             |   |      |      |     |    | 1. month all later | whord handy | 2              | of 1010s repaired | 1  | now otherin | limor shok | alamba lo | etatable mad |    | of moeth of |               |    |     | 1 alleta | The state of the s | The state of the s |    |    |          |    |    |

| Exe   | rcise 6     |   |   | , |      |     |      |   |   |                 |                 |     |    |                   |                  |                |                   |       |      |    | _  | _              |    | _             |         | _  | -     | _                | _   |    | _     |       | _         | _   | _             | _     | _  |         | <del></del> | _  | _  |
|-------|-------------|---|---|---|------|-----|------|---|---|-----------------|-----------------|-----|----|-------------------|------------------|----------------|-------------------|-------|------|----|----|----------------|----|---------------|---------|----|-------|------------------|-----|----|-------|-------|-----------|-----|---------------|-------|----|---------|-------------|----|----|
|       |             |   |   |   | L    |     | L    |   | , | +               |                 |     | _  |                   |                  |                | +                 |       | _    | -  | ~  | +              | _  | +             |         | -1 | ,     | _                | +   | +  | 6     | _     | 1         | d   | 0             | 6     |    | al.     | -           | _  | _  |
|       |             |   |   |   |      |     |      | Ø | Ø | S               | S               | S   | Ø  | S                 | S                | 5              | S                 | 0     | S    | S  | Ø. | S              | m  | 5             | Ø       | Ø  | Ø     | S                | S   | 5  | 2     | 5     | Ø         | 0   | 2             |       | S  | 10      | _           |    | _  |
|       | Cycle day   | 1 | 2 | 3 | 4    | 5   | 6    | 7 | 8 | 9               | 10              | 11  | 12 | 13                | 14               | 15             | 16                | 17    | 18   | 19 | 20 | 21             | 22 | 23            | 24      | 25 | 26    | 27               | 28  | 29 | 30    | 31    | 32        | 33  | 34            | 35    | 36 | 37      | 38          | 39 | 40 |
| Date  | :           |   | Г | Π | Π    | Г   | П    |   | Г |                 |                 |     |    |                   |                  |                |                   |       |      |    |    |                |    |               |         |    |       |                  |     |    |       |       | _         | L   |               |       | _  | _       |             | _  |    |
|       | enstruation |   |   | M | 1111 | llu | 6414 |   |   |                 |                 |     |    |                   |                  |                |                   |       |      |    |    |                |    |               |         |    |       |                  |     |    |       | L     | L         | _   | ~             | _     |    | _       | _           | _  | L  |
| Mucus | Sensation   |   |   |   |      |     |      |   |   | tan             | moist           | и   |    | moist             | nothing-         | moisto         | امار<br>ا         | moist | 3    | n  |    | Jam Man        |    | 403           | nothing |    | - 11  | I nothing        | ten | 11 | moist | moist | 4 mothing | 0 = | moist         | moist | 11 | Mething |             |    |    |
| Ā     | Appearance  |   |   |   |      |     |      |   |   | whitish elastic | sticky, elastic | ת ת |    | vellowish, sticky | yellowish, lampy | thick, whitish | vellowish, sticky | =     | 7 11 | 11 | 1  | like egg white | 3  | whitish, room | 7.7     | -  | 11 (1 | lumby well buish | 11. |    | 2     |       |           |     | thick whitish | 11    | 11 | othing. | Þ           |    |    |