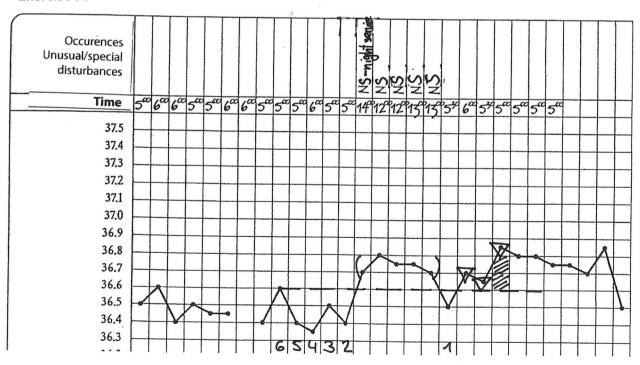

for further steps                                  |
|-------------------------------------------|---------------------------------------------------------|
| 0                                         | Fantastic! Go on with the next chapter                  |
| 1-3                                       | Check your mistakes and go on with the next chapter.    |
| more than 4                               | Work on this chapter again to get rid of your mistakes. |





# temperature interpretation in the first cycle post pill









# Exercise 87











#### Exercise 90











# Exercise 93









# Interpreation of disturbances

# Example







Observe the following temperature curves and consider the disturbances in your interpretation.

Exercise 96



Exercise 97









































# Natürlich und sicher - Das NFP Übungsprogramm

#### **Exercise 106**



#### **Exercise 107**



Check your interpretation in the solutions.





# Disturbances in the temperature curve - Half-time

| Number of mistakes in the evaluate cykles | Suggestions for further steps                                                                                                                                 |
|-------------------------------------------|---------------------------------------------------------------------------------------------------------------------------------------------------------------|
| 0                                         | Fantastic! You can go on with the next chapter.