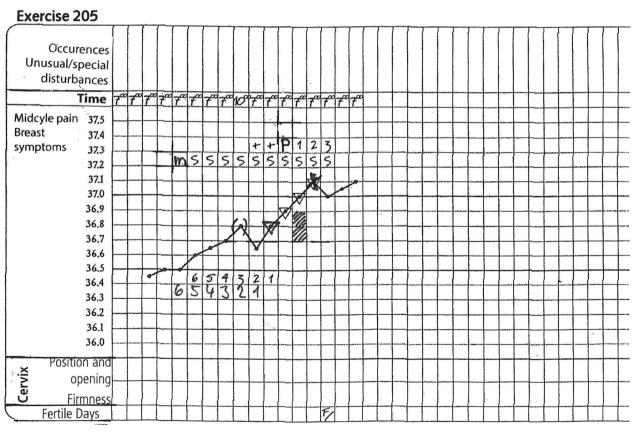

f mistakes in the evaluate cycles | Suggestions for further steps                                                               |
|-------------------------------------------|---------------------------------------------------------------------------------------------|
| 0                                         | Fantastic! You can go on with the next chapter.                                             |
| 1-2                                       | Well done! Correct your evaluation and choose 6 cycles in the exercises 181-194 to work on. |
| Mehr als 3                                | For your own safety please work on the whole chapter.                                       |

















































1 . . . . . /





























































...wed Nabe zählt.

102