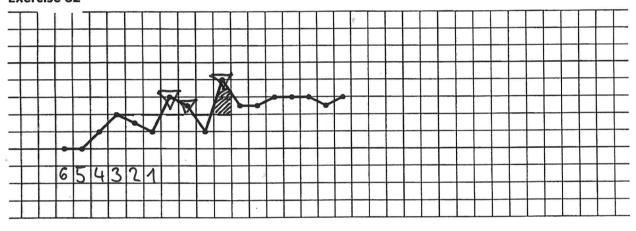

|
|-------------------------------------------|--------------------------------------------------------------------------------------------------------------------------|
| 0                                         | No wrong evaluation? Fantastic, please go to the chapter "Evaluating the temperature readings in first cycle post pill". |
| 1-3                                       | Go through the next chapter, yout might be better.                                                                       |
| more than 4                               | Do you have more than 5 wrong evaluatins?<br>Check your mistakes and go on in this<br>chapter.                           |

## Exercise 60



## Exercise 61



28





## Exercise 62













## Exercise 65









## **Exercise 68**











## Exercise 71











## March of temperature - Half-time

| Number of mistakes at the evalute cykles | Tips for further steps                                            |
|------------------------------------------|-------------------------------------------------------------------|
| 0                                        | Fantastic! You can go on with the next chapter.                   |
| 1-3                                      | Good! Correct your evaluation and go on with the exercises 72-84. |
| more than 4                              | Complete this chapter to get rid of the mistakes.                 |





## Exercise 74









## Exercise 77











#### **Exercise 80**













#### Exercise 83