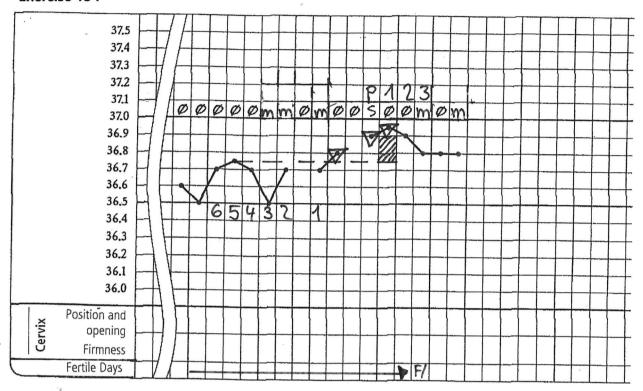

es | 13                   |
| Minus 8                                                                | 05                   |
| Earliest first higher<br>temperature reading<br>in this cycle          |                      |

# Beginning of the cycle Final result

| Number of mistakes in the evaluate cycles | Tips for further steps                                   |
|-------------------------------------------|----------------------------------------------------------|
| 0                                         | Fantastic! Go on with the next chapter.                  |
| 1                                         | Correct your mistake and go on with the next chapter.    |
| 2 and more                                | Where is the problem? Please work on this chapter again. |





















**Exersice 167** 







# Exercise 169





82



| Number of mistakes   | Suggestions for furhter steps                                                                                                   |
|----------------------|---------------------------------------------------------------------------------------------------------------------------------|
| Everything right?    | You can go on with the next chapter.                                                                                            |
| 1-2 mistakes         | Work on the next chapter till the stopover.                                                                                     |
| more than 2 mistakes | The determination of the end of the fertile period is very important. We would suggest to go i