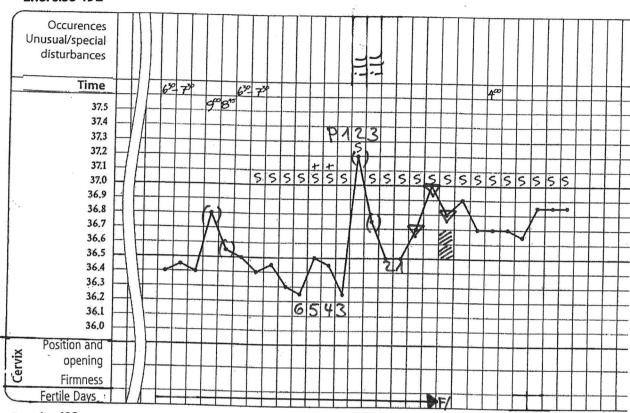

utions.







# **End of the fertile period Stopover**

| Number of mistakes in the evaluate cycles | Suggestions for further steps                                                               |
|-------------------------------------------|---------------------------------------------------------------------------------------------|
| 0                                         | Fantastic! You can go on with the next chapter.                                             |
| 1-2                                       | Well done! Correct your evaluation and choose 6 cycles in the exercises 181-194 to work on. |
| Mehr als 3                                | For your own safety please work on the whole chapter.                                       |

















































1 . . . . . /





























































...wed Nabe zählt.

102