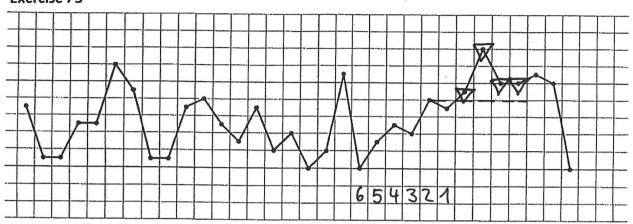

## mucus observations

|   | Exercise 1   |   | 1 | 1   | 1    | 1 | 1           | 1        | 1     | 1     | -  | -     | -               | -              | -       | <del>-</del> | <b>.</b>   | 1.  | -     | 1  | 1- | -  | -  | 1  | -  | 1- | 1  | -  | 1  | -  | -        |
|---|--------------|---|---|-----|------|---|-------------|----------|-------|-------|----|-------|-----------------|----------------|---------|--------------|------------|-----|-------|----|----|----|----|----|----|----|----|----|----|----|----------|
|   | LYCICI26 I   | - | ⊢ | -   | -    | - | -           | <u> </u> | -     | _     | _  | _     | _               | _              | 1       | +            | +          | +   | _     | _  | _  | _  |    |    | _  |    | L  |    |    |    |          |
| _ |              | _ |   |     |      | L |             |          | m     | m     | m  | 5     | S               | S              | 2       | 5            | S          | S   | 3     | 2  | 5  | 1  |    | ٠. | 1  |    |    |    |    |    |          |
| L | Cycle day    | 1 | 2 | 3   | 4    | 5 | 6           | 7        | 8     | 9     | 10 | 11    | 12              | 13             | 14      | 15           | 16         | 17  | 18    | 19 | 20 | 21 | 22 | 23 | 24 | 25 | 26 | 27 | 28 | 29 | 30       |
|   | Date:        |   | Γ |     |      |   |             |          | 40    |       |    |       |                 |                |         |              |            |     |       |    |    |    |    |    |    |    |    |    |    |    |          |
|   | Menstruation | M | M | III | RILL | V | Spe         | 6        | 0     |       |    |       |                 |                |         |              | 1,7        |     |       |    |    |    |    |    | -  | -  | -  | -  | 00 | m  | $\vdash$ |
|   | Sensation    |   |   |     |      |   | Commissions |          | moist | moist | =  | =     | 11              |                | 1       | U            | wet        | -11 | moist |    |    |    |    |    |    |    |    |    |    |    |          |
|   | Appearance   |   |   |     |      |   |             |          |       |       |    | (ump) | Stideynellowish | alitte elastic | elastic | =            | streehable | =   | Young |    | 11 |    |    |    |    |    |    |    |    |    |          |

| Exe   | ercise 2                    |     | <u> </u> |   | Γ. |     | _    | <u> </u> |   | Т |    | Ť  | 1  |       | -     |    |    |        |    | _  | 1  | 1           | _  | _  | -  | _  | _  | <u> </u> |    |    | _        |
|-------|-----------------------------|-----|----------|---|----|-----|------|----------|---|---|----|----|----|-------|-------|----|----|--------|----|----|----|-------------|----|----|----|----|----|----------|----|----|----------|
|       | the country and the country |     |          |   |    | T   | d    | 4        | 4 | 4 | d+ | 4  | 4  | m     | 3     | m  | m  | S      | S  | 5  | m  | 3           | 4  | d  |    |    |    |          |    |    | <u> </u> |
|       | Cycle day                   | 1   | 2        | 3 | 4  | 5   | 6    | 7        | 8 | 9 | 10 | 11 | 12 | 13    | 14    | 15 | 16 | 17     | 18 | 19 | 20 | 21          | 22 | 23 | 24 | 25 | 26 | 27       | 28 | 29 | 30       |
| Date  |                             |     |          |   |    |     |      |          |   |   |    | Г  |    |       |       |    |    |        |    |    |    |             |    |    |    |    |    |          |    |    |          |
| M     | lenstruation                | III |          |   | HF | Jun | afi  |          |   |   |    |    |    |       |       |    |    |        |    |    |    |             |    |    |    |    |    |          |    |    |          |
| Mucus | Sensation                   |     |          |   |    |     | olry |          | ı | 1 | 11 | =  | 11 | moist | н     | 11 | 11 | 5      | 1  | 1  | 11 |             | Id | ]  |    |    |    |          |    |    | ı        |
| 2     | Appearance                  |     |          |   |    |     |      |          |   | - |    |    | Ì  | -     | Lumby | -] |    | Sticky | =  | 11 |    | translucent |    |    |    |    |    |          |    |    |          |

| Exe   | rcise 3            |   |     |    | 7   |        | ø       | ó       | S      | S      | 2     | c      | 9      | c             | <      | +          | 100      | 6     |         | 9     | 6      |                  |        | 6           | _      |         | _       |             | +           |    | L  |
|-------|--------------------|---|-----|----|-----|--------|---------|---------|--------|--------|-------|--------|--------|---------------|--------|------------|----------|-------|---------|-------|--------|------------------|--------|-------------|--------|---------|---------|-------------|-------------|----|----|
|       | Cycle day          | 1 | 2   | 3  | 4   | 5      | 6       | 7       | 8      |        |       |        | _      | ~             | 14     | 15         | <b>m</b> | 17    |         |       | 20     | 21               | S 22   | 23          | 24     | 25      | 36      | 5           | <b>S</b> 28 | 20 | 21 |
| Dat   | e:<br>Menstruation | Ш | 111 | ĮÜ | Jin | \$6 Hg |         |         |        |        |       |        |        |               |        |            |          |       | -       | -     |        |                  |        |             | 24     | 23      | 20      |             | 35          |    | 31 |
| Mucus | Sensation<br>      |   |     |    |     |        | nothing | mothing | moistu | moist  | moist | moist  | moist  | moist         | 4moist | Smooth     | moist    | moist | moist   | mast  | moist  | moist            | moist  | moist       | moin   | mothing | moist o | moist       | tam         |    |    |
|       | Appearance         |   |     |    |     |        |         |         | \dump\ | (umply | Lumpy | hamidy | Young. | Chimply cross | SHICKY | translaten |          | lumpy | Creowny | CHOMA | Creamy | alitle bitelasti | Cheamy | lumpy known | Creamy | 1       | Lower   | lumpy /crem | brownish    | /  |    |

| Exe   | rcise 4       |     |    |   |     |      |   |   |                                                                                                                                                                                                                                                                                                                                                                                                                                                                                                                                                                                                                                                                                                                                                                                                                                                                                                                                                                                                                                                                                                                                                                                                                                                                                                                                                                                                                                                                                                                                                                                                                                                                                                                                                                                                                                                                                                                                                                                                                                                                                                                                |   |       | +   | +           | +  | +              | +  | +        | +              | +         | +            | +           |               |          |           |    |            |     |    |          |          | $\Box$   |
|-------|---------------|-----|----|---|-----|------|---|---|--------------------------------------------------------------------------------------------------------------------------------------------------------------------------------------------------------------------------------------------------------------------------------------------------------------------------------------------------------------------------------------------------------------------------------------------------------------------------------------------------------------------------------------------------------------------------------------------------------------------------------------------------------------------------------------------------------------------------------------------------------------------------------------------------------------------------------------------------------------------------------------------------------------------------------------------------------------------------------------------------------------------------------------------------------------------------------------------------------------------------------------------------------------------------------------------------------------------------------------------------------------------------------------------------------------------------------------------------------------------------------------------------------------------------------------------------------------------------------------------------------------------------------------------------------------------------------------------------------------------------------------------------------------------------------------------------------------------------------------------------------------------------------------------------------------------------------------------------------------------------------------------------------------------------------------------------------------------------------------------------------------------------------------------------------------------------------------------------------------------------------|---|-------|-----|-------------|----|----------------|----|----------|----------------|-----------|--------------|-------------|---------------|----------|-----------|----|------------|-----|----|----------|----------|----------|
|       |               |     |    |   |     |      |   |   | Ó                                                                                                                                                                                                                                                                                                                                                                                                                                                                                                                                                                                                                                                                                                                                                                                                                                                                                                                                                                                                                                                                                                                                                                                                                                                                                                                                                                                                                                                                                                                                                                                                                                                                                                                                                                                                                                                                                                                                                                                                                                                                                                                              | 6 | m     | S   | 5           | S  | S              | S  | S        | S              | S         | S            | 2           | 5             | 3        | S         | Ø  |            | _   | 3  |          |          |          |
|       | Cycle day     | 1   | 2  | 3 | 4   | 5    | 6 | 7 | 8                                                                                                                                                                                                                                                                                                                                                                                                                                                                                                                                                                                                                                                                                                                                                                                                                                                                                                                                                                                                                                                                                                                                                                                                                                                                                                                                                                                                                                                                                                                                                                                                                                                                                                                                                                                                                                                                                                                                                                                                                                                                                                                              | 9 | 10    | 11  | 12          | 13 | 14             | 15 | 16       | 17             | 18        | 19           | 20          | 21            | 22       | 23        | 24 | 25         | 26  | 27 | 28       | 29       | 30       |
| Date  | 2:            |     |    |   | _   |      |   |   |                                                                                                                                                                                                                                                                                                                                                                                                                                                                                                                                                                                                                                                                                                                                                                                                                                                                                                                                                                                                                                                                                                                                                                                                                                                                                                                                                                                                                                                                                                                                                                                                                                                                                                                                                                                                                                                                                                                                                                                                                                                                                                                                |   |       |     |             |    |                |    |          |                | _         | _            | *           | _             | _        | _         | -  | -          | -   | -  |          | -        | $\dashv$ |
| N     | /lenstruation | 111 | 11 |   | III | Sart |   |   |                                                                                                                                                                                                                                                                                                                                                                                                                                                                                                                                                                                                                                                                                                                                                                                                                                                                                                                                                                                                                                                                                                                                                                                                                                                                                                                                                                                                                                                                                                                                                                                                                                                                                                                                                                                                                                                                                                                                                                                                                                                                                                                                | L |       |     | _           |    | 6              |    | <u>_</u> |                |           | _            | _           | _             | _        | _         | -  | _          | -   | -  | $\vdash$ | $\vdash$ | $\dashv$ |
| Mucus | Sensation     |     |    |   |     |      |   |   |                                                                                                                                                                                                                                                                                                                                                                                                                                                                                                                                                                                                                                                                                                                                                                                                                                                                                                                                                                                                                                                                                                                                                                                                                                                                                                                                                                                                                                                                                                                                                                                                                                                                                                                                                                                                                                                                                                                                                                                                                                                                                                                                |   | moist | 11  | Lubrication | == | HAMS LIKE WAYE | U  | =        | Lubricating    |           |              |             | moist         | 1        |           |    | moid       | -   | =  |          |          |          |
| Σ     | Appearance    |     |    |   |     |      |   |   | Constitution of the last of th |   | 1     | 700 |             |    | Company        |    | 1        | roof transline | " Chiliph | 11 Vollewich | 1. Childien | plantie white | i.h.hieh | Vollmaich | 41 | 10 Um sich | 3 - | =  |          |          |          |

| E.    |               | an lasered |          | an and a second |   |      |      |     |    |                    |             |                | r -               |    | _           | -          | -         | -            | -  | -           | -             | -  | -   | 1        | -                                                                                                                                                                                                                                                                                                                                                                                                                                                                                                                                                                                                                                                                                                                                                                                                                                                                                                                                                                                                                                                                                                                                                                                                                                                                                                                                                                                                                                                                                                                                                                                                                                                                                                                                                                                                                                                                                                                                                                                                                                                                                                                              | -                                                                                                                                                                                                                                                                                                                                                                                                                                                                                                                                                                                                                                                                                                                                                                                                                                                                                                                                                                                                                                                                                                                                                                                                                                                                                                                                                                                                                                                                                                                                                                                                                                                                                                                                                                                                                                                                                                                                                                                                                                                                                                                              | -  | -  | -        | -  |    |
|-------|---------------|------------|----------|-----------------|---|------|------|-----|----|--------------------|-------------|----------------|-------------------|----|-------------|------------|-----------|--------------|----|-------------|---------------|----|-----|----------|--------------------------------------------------------------------------------------------------------------------------------------------------------------------------------------------------------------------------------------------------------------------------------------------------------------------------------------------------------------------------------------------------------------------------------------------------------------------------------------------------------------------------------------------------------------------------------------------------------------------------------------------------------------------------------------------------------------------------------------------------------------------------------------------------------------------------------------------------------------------------------------------------------------------------------------------------------------------------------------------------------------------------------------------------------------------------------------------------------------------------------------------------------------------------------------------------------------------------------------------------------------------------------------------------------------------------------------------------------------------------------------------------------------------------------------------------------------------------------------------------------------------------------------------------------------------------------------------------------------------------------------------------------------------------------------------------------------------------------------------------------------------------------------------------------------------------------------------------------------------------------------------------------------------------------------------------------------------------------------------------------------------------------------------------------------------------------------------------------------------------------|--------------------------------------------------------------------------------------------------------------------------------------------------------------------------------------------------------------------------------------------------------------------------------------------------------------------------------------------------------------------------------------------------------------------------------------------------------------------------------------------------------------------------------------------------------------------------------------------------------------------------------------------------------------------------------------------------------------------------------------------------------------------------------------------------------------------------------------------------------------------------------------------------------------------------------------------------------------------------------------------------------------------------------------------------------------------------------------------------------------------------------------------------------------------------------------------------------------------------------------------------------------------------------------------------------------------------------------------------------------------------------------------------------------------------------------------------------------------------------------------------------------------------------------------------------------------------------------------------------------------------------------------------------------------------------------------------------------------------------------------------------------------------------------------------------------------------------------------------------------------------------------------------------------------------------------------------------------------------------------------------------------------------------------------------------------------------------------------------------------------------------|----|----|----------|----|----|
| EX    | ercise 5      |            |          |                 |   |      |      |     |    |                    | +           |                |                   | +  | +           |            | +         | +            |    | +           |               |    |     | +        |                                                                                                                                                                                                                                                                                                                                                                                                                                                                                                                                                                                                                                                                                                                                                                                                                                                                                                                                                                                                                                                                                                                                                                                                                                                                                                                                                                                                                                                                                                                                                                                                                                                                                                                                                                                                                                                                                                                                                                                                                                                                                                                                |                                                                                                                                                                                                                                                                                                                                                                                                                                                                                                                                                                                                                                                                                                                                                                                                                                                                                                                                                                                                                                                                                                                                                                                                                                                                                                                                                                                                                                                                                                                                                                                                                                                                                                                                                                                                                                                                                                                                                                                                                                                                                                                                | _  | _  |          | _  | _  |
|       |               |            |          |                 |   |      |      |     |    | S                  | 5           | S              | S                 | S  | S           | S          | S         | S            | Ø  | S           | 4             | 0  |     | S        | 4,                                                                                                                                                                                                                                                                                                                                                                                                                                                                                                                                                                                                                                                                                                                                                                                                                                                                                                                                                                                                                                                                                                                                                                                                                                                                                                                                                                                                                                                                                                                                                                                                                                                                                                                                                                                                                                                                                                                                                                                                                                                                                                                             |                                                                                                                                                                                                                                                                                                                                                                                                                                                                                                                                                                                                                                                                                                                                                                                                                                                                                                                                                                                                                                                                                                                                                                                                                                                                                                                                                                                                                                                                                                                                                                                                                                                                                                                                                                                                                                                                                                                                                                                                                                                                                                                                |    |    |          |    | _  |
| [     | Cycle day     | 1          | 2        | 3               | 4 | 5    | 6    | 7   | 8  | 9                  | 10          | 11             | 12                | 13 | 14          | 15         | 16        | 17           | 18 | 19          | 20            | 21 | 22  | 23       | 24                                                                                                                                                                                                                                                                                                                                                                                                                                                                                                                                                                                                                                                                                                                                                                                                                                                                                                                                                                                                                                                                                                                                                                                                                                                                                                                                                                                                                                                                                                                                                                                                                                                                                                                                                                                                                                                                                                                                                                                                                                                                                                                             | 25                                                                                                                                                                                                                                                                                                                                                                                                                                                                                                                                                                                                                                                                                                                                                                                                                                                                                                                                                                                                                                                                                                                                                                                                                                                                                                                                                                                                                                                                                                                                                                                                                                                                                                                                                                                                                                                                                                                                                                                                                                                                                                                             | 26 | 27 | 28       | 29 | 30 |
| Date  | 2:            |            |          |                 |   |      |      |     |    |                    |             |                |                   |    |             |            | L         |              | _  |             |               | _  | _   | _        | 444                                                                                                                                                                                                                                                                                                                                                                                                                                                                                                                                                                                                                                                                                                                                                                                                                                                                                                                                                                                                                                                                                                                                                                                                                                                                                                                                                                                                                                                                                                                                                                                                                                                                                                                                                                                                                                                                                                                                                                                                                                                                                                                            |                                                                                                                                                                                                                                                                                                                                                                                                                                                                                                                                                                                                                                                                                                                                                                                                                                                                                                                                                                                                                                                                                                                                                                                                                                                                                                                                                                                                                                                                                                                                                                                                                                                                                                                                                                                                                                                                                                                                                                                                                                                                                                                                | _  | _  | $\vdash$ | -  | -  |
|       | /lenstruation | 489        | PATE     | I               | M | 1111 | 4800 | 600 | 00 |                    |             |                |                   |    |             |            |           | L            |    |             |               | _  | _   | _        | XI                                                                                                                                                                                                                                                                                                                                                                                                                                                                                                                                                                                                                                                                                                                                                                                                                                                                                                                                                                                                                                                                                                                                                                                                                                                                                                                                                                                                                                                                                                                                                                                                                                                                                                                                                                                                                                                                                                                                                                                                                                                                                                                             | 0                                                                                                                                                                                                                                                                                                                                                                                                                                                                                                                                                                                                                                                                                                                                                                                                                                                                                                                                                                                                                                                                                                                                                                                                                                                                                                                                                                                                                                                                                                                                                                                                                                                                                                                                                                                                                                                                                                                                                                                                                                                                                                                              | _  | _  | $\vdash$ | _  |    |
| Mucus | Sensation     | total sort | CONTRACT |                 |   |      |      |     |    |                    |             | Traca all: Las |                   | 1  |             |            | maist     | - Fami       |    |             | · orunitic dr |    | 720 | 1        | -                                                                                                                                                                                                                                                                                                                                                                                                                                                                                                                                                                                                                                                                                                                                                                                                                                                                                                                                                                                                                                                                                                                                                                                                                                                                                                                                                                                                                                                                                                                                                                                                                                                                                                                                                                                                                                                                                                                                                                                                                                                                                                                              |                                                                                                                                                                                                                                                                                                                                                                                                                                                                                                                                                                                                                                                                                                                                                                                                                                                                                                                                                                                                                                                                                                                                                                                                                                                                                                                                                                                                                                                                                                                                                                                                                                                                                                                                                                                                                                                                                                                                                                                                                                                                                                                                |    |    |          |    | 1  |
| 2     | Appearance    | James Han  | Llanli,  | No.             |   |      |      |     |    | 1. month all later | whord handy | 2              | of 1010s repaired | 1  | now otherin | limor shok | alamba lo | etatable mad |    | of moeth of |               |    |     | 1 alleta | The state of the s | The state of the s |    |    |          |    |    |

| Exe   | rcise 6     |   |   | , |      |     |      |   |   |                 |                 |     |    |                   |                  |                |                   |       |      |    | _  | _              |    | _             |         | _  | -     | _                | _   |    | _     |       | _         | _   | _             | _     | _  |         | <del></del> | _  | _  |
|-------|-------------|---|---|---|------|-----|------|---|---|-----------------|-----------------|-----|----|-------------------|------------------|----------------|-------------------|-------|------|----|----|----------------|----|---------------|---------|----|-------|------------------|-----|----|-------|-------|-----------|-----|---------------|-------|----|---------|-------------|----|----|
|       |             |   |   |   | L    |     | L    |   | , | +               |                 |     | _  |                   |                  |                | +                 |       | _    | -  | ~  | +              | _  | +             |         | -1 | ,     | _                | +   | +  | 6     | _     | 1         | d   | 0             | 6     |    | al.     | -           | _  | _  |
|       |             |   |   |   |      |     |      | Ø | Ø | S               | S               | S   | Ø  | S                 | S                | 5              | S                 | 0     | S    | S  | Ø. | S              | m  | 5             | Ø       | Ø  | Ø     | S                | S   | 5  | 2     | 5     | Ø         | 0   | 2             |       | S  | 10      | _           |    | _  |
|       | Cycle day   | 1 | 2 | 3 | 4    | 5   | 6    | 7 | 8 | 9               | 10              | 11  | 12 | 13                | 14               | 15             | 16                | 17    | 18   | 19 | 20 | 21             | 22 | 23            | 24      | 25 | 26    | 27               | 28  | 29 | 30    | 31    | 32        | 33  | 34            | 35    | 36 | 37      | 38          | 39 | 40 |
| Date  | :           |   | Г | Π | Π    | Г   | П    |   | Г |                 |                 |     |    |                   |                  |                |                   |       |      |    |    |                |    |               |         |    |       |                  |     |    |       |       | _         | L   |               |       | _  | _       |             | _  |    |
|       | enstruation |   |   | M | 1111 | llu | 6414 |   |   |                 |                 |     |    |                   |                  |                |                   |       |      |    |    |                |    |               |         |    |       |                  |     |    |       | L     | L         | _   | ~             | _     |    | _       | _           | _  | L  |
| Mucus | Sensation   |   |   |   |      |     |      |   |   | tan             | moist           | и   |    | moist             | nothing-         | moisto         | امار<br>ا         | moist | 3    | n  |    | Jam Man        |    | 403           | nothing |    | - 11  | I nothing        | ten | 11 | moist | moist | 4 mothing | 0 = | moist         | moist | 11 | Mething |             |    |    |
| Ā     | Appearance  |   |   |   |      |     |      |   |   | whitish elastic | sticky, elastic | ת ת |    | vellowish, sticky | yellowish, lampy | thick, whitish | vellowish, sticky | =     | 7 11 | 11 | 1  | like egg white | 3  | whitish, room | 7.7     | -  | 11 (1 | lumby well buish | 11. |    | 2     |       |           |     | thick whitish | 11    | 11 | othing. | Þ           |    |    |