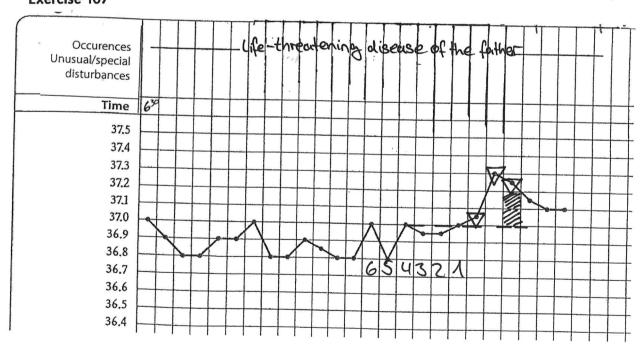

---------------------------|
| 0                                         | Fantastic! Go on with the next chapter                  |
| 1-3                                       | Check your mistakes and go on with the next chapter.    |
| more than 4                               | Work on this chapter again to get rid of your mistakes. |





# temperature interpretation in the first cycle post pill









# Exercise 87











#### Exercise 90











# Exercise 93









# Interpreation of disturbances

# Example







Observe the following temperature curves and consider the disturbances in your interpretation.

Exercise 96



Exercise 97









































# Natürlich und sicher - Das NFP Übungsprogramm

#### **Exercise 106**



#### **Exercise 107**



Check your interpretation in the solutions.





# Disturbances in the temperature curve - Half-time

| Number of mistakes in the evaluate cykles | Suggestions for further steps                                                                                                                                 |
|-------------------------------------------|---------------------------------------------------------------------------------------------------------------------------------------------------------------|
| 0                                         | Fantastic! You can go on with the next chapter.                                                                                                               |
| 1-3                                       | Well done! Correct your evaluati