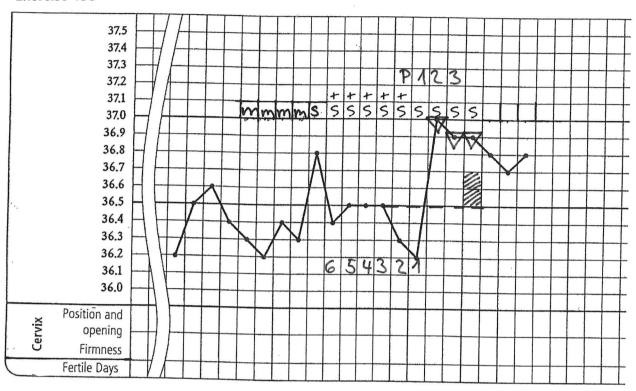

erpretation in the solutions.







# **End of the fertile period Stopover**

| Number of mistakes in the evaluate cycles | Suggestions for further steps                                                               |
|-------------------------------------------|---------------------------------------------------------------------------------------------|
| 0                                         | Fantastic! You can go on with the next chapter.                                             |
| 1-2                                       | Well done! Correct your evaluation and choose 6 cycles in the exercises 181-194 to work on. |
| Mehr als 3                                | For your own safety please work on the whole chapter.                                       |

















































1 . . . . . /





























































...wed Nabe zählt.

102