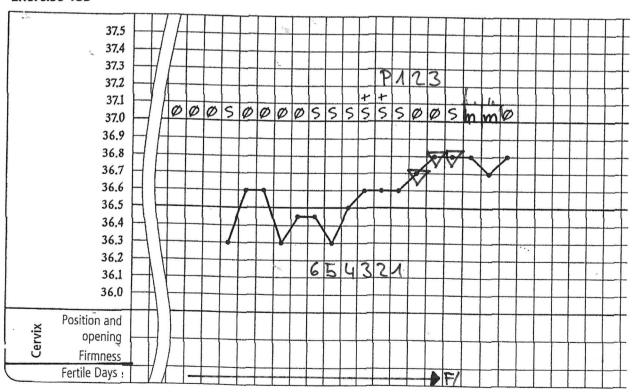

ur interpretation in the solutions.







# **End of the fertile period Stopover**

| Number of mistakes in the evaluate cycles | Suggestions for further steps                                                               |
|-------------------------------------------|---------------------------------------------------------------------------------------------|
| 0                                         | Fantastic! You can go on with the next chapter.                                             |
| 1-2                                       | Well done! Correct your evaluation and choose 6 cycles in the exercises 181-194 to work on. |
| Mehr als 3                                | For your own safety please work on the whole chapter.                                       |

















































1 . . . . . /





























































...wed Nabe zählt.

102