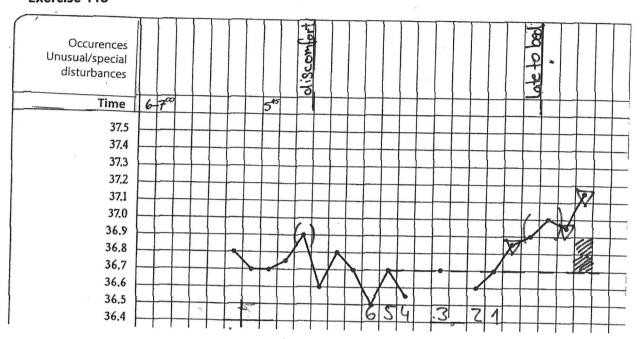

----------------------------------------------------------------------------------------------------------------------------|
| 0                                         | Fantastic! You can go on with the next chapter.                                                                                                               |
| 1-3                                       | Well done! Correct your evaluation and choose 4 cykles in the exercises 107-118 to work on.                                                                   |
| more than 4                               | Work on this chapter again to get rid<br>of your mistakes and read in the<br>guideline "Natural and safe" the<br>chapter "Disturbances of the<br>temperature" |





































**Exercise 116** 









**Exercise 118** 



Exercise 119



Attention! final result! Check the solutions.







# Disturbances in the temperature curve Half-time

| Number of mistakes in the evaluate cykles | Tips for further steps                                                                                                                                                                                                                                      |
|-------------------------------------------|-------------------------------------------------------------------------------------------------------------------------------------------------------------------------------------------------------------------------------------------------------------|
| 0                                         | Fanta