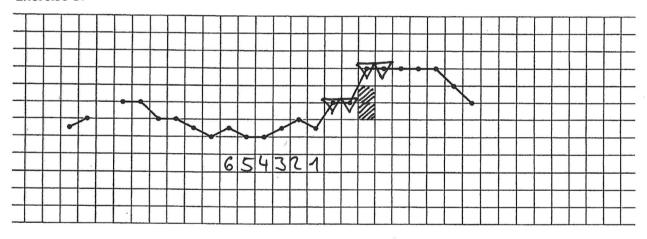

he mistakes.                 |





## Exercise 74









## Exercise 77











#### **Exercise 80**













#### Exercise 83













# **March of temperature- Final results**

| Number of mistakes at the evaluate cykles | Tips for further steps                                  |
|-------------------------------------------|---------------------------------------------------------|
| 0                                         | Fantastic! Go on with the next chapter                  |
| 1-3                                       | Check your mistakes and go on with the next chapter.    |
| more than 4                               | Work on this chapter again to get rid of your mistakes. |





# temperature interpretation in the first cycle post pill









# Exercise 87











#### Exercise 90











# Exercise 93









# Interpreation of disturbances

# Example







Observe the following temperature curves and consider the disturbances in your interpretation.

Exercise 96



Exercise 97









































# Natürlich und sicher - Das NFP Übungsprogramm

#### **Exercise 106**



#### **Exercise 107**



Check your interpretation in the solutions.





# Disturbances in the temperature curve - Half-time

| Number of mistakes in the evaluate cykles | Suggestions for further steps                                                                                                                                 |
|-------------------------------------------|-------------------------------------------------------------------------