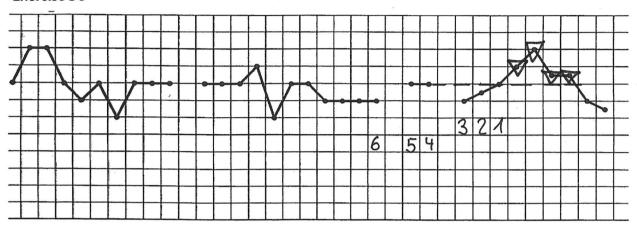

## mucus observations

|   | Exercise 1   |   | 1 | 1   | 1    | 1 | 1           | 1        | 1     | 1     | -  | -     | -               | -              | -       | <del>-</del> | <b>.</b>   | 1.  | -     | 1  | 1- | -  | -  | 1  | -  | 1- | 1  | -  | 1  | -  | -        |
|---|--------------|---|---|-----|------|---|-------------|----------|-------|-------|----|-------|-----------------|----------------|---------|--------------|------------|-----|-------|----|----|----|----|----|----|----|----|----|----|----|----------|
|   | LYCICI26 I   | - | ⊢ | -   | -    | - | -           | <u> </u> | -     | _     | _  | _     | _               | _              | 1       | +            | +          | +   | _     | _  | _  | _  |    |    | _  |    | L  |    |    |    |          |
| _ |              | _ |   |     |      | L |             |          | m     | m     | m  | 5     | S               | S              | 2       | 5            | S          | S   | 3     | 2  | 5  | 1  |    | ٠. | 1  |    |    |    |    |    |          |
| L | Cycle day    | 1 | 2 | 3   | 4    | 5 | 6           | 7        | 8     | 9     | 10 | 11    | 12              | 13             | 14      | 15           | 16         | 17  | 18    | 19 | 20 | 21 | 22 | 23 | 24 | 25 | 26 | 27 | 28 | 29 | 30       |
|   | Date:        |   | Γ |     |      |   |             |          | 40    |       |    |       |                 |                |         |              |            |     |       |    |    |    |    |    |    |    |    |    |    |    |          |
|   | Menstruation | M | M | III | RILL | V | Spe         | 6        | 0     |       |    |       |                 |                |         |              | 1,7        |     |       |    |    |    |    |    | -  | -  | -  | -  | 00 | m  | $\vdash$ |
|   | Sensation    |   |   |     |      |   | Commissions |          | moist | moist | =  | =     | 11              |                | 1       | U            | wet        | -11 | moist |    |    |    |    |    |    |    |    |    |    |    |          |
|   | Appearance   |   |   |     |      |   |             |          |       |       |    | (ump) | Stideynellowish | alitte elastic | elastic | =            | streehable | =   | Young |    | 11 |    |    |    |    |    |    |    |    |    |          |