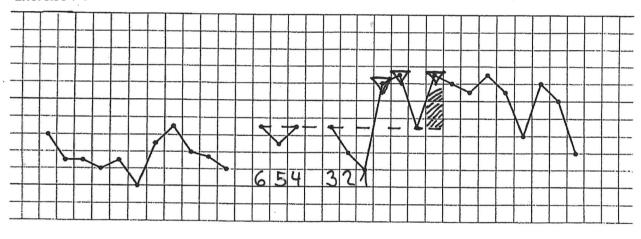

## mucus observations

|   | Exercise 1   |   | 1 | 1   | 1    | 1 | 1           | 1        | 1     | 1     | -  | -     | -               | -              | -       | <del>-</del> | <b>.</b>   | 1.  | -     | 1  | 1- | -  | -  | 1  | -  | 1- | 1  | -  | 1  | -  | -        |
|---|--------------|---|---|-----|------|---|-------------|----------|-------|-------|----|-------|-----------------|----------------|---------|--------------|------------|-----|-------|----|----|----|----|----|----|----|----|----|----|----|----------|
|   | LYCICI26 I   | - | ⊢ | -   | -    | - | -           | <u> </u> | -     | _     | _  | _     | _               | _              | 1       | +            | +          | +   | _     | _  | _  | _  |    |    | _  |    | L  |    |    |    |          |
| _ |              | _ |   |     |      | L |             |          | m     | m     | m  | 5     | S               | S              | 2       | 5            | S          | S   | 3     | 2  | 5  | 1  |    | ٠. | 1  |    |    |    |    |    |          |
| L | Cycle day    | 1 | 2 | 3   | 4    | 5 | 6           | 7        | 8     | 9     | 10 | 11    | 12              | 13             | 14      | 15           | 16         | 17  | 18    | 19 | 20 | 21 | 22 | 23 | 24 | 25 | 26 | 27 | 28 | 29 | 30       |
|   | Date:        |   | Γ |     |      |   |             |          | 40    |       |    |       |                 |                |         |              |            |     |       |    |    |    |    |    |    |    |    |    |    |    |          |
|   | Menstruation | M | M | III | RILL | V | Spe         | 6        | 0     |       |    |       |                 |                |         |              | 1,7        |     |       |    |    |    |    |    | -  | -  | -  | -  | 00 | m  | $\vdash$ |
|   | Sensation    |   |   |     |      |   | Commissions |          | moist | moist | =  | =     | 11              |                | 1       | U            | wet        | -11 | moist |    |    |    |    |    |    |    |    |    |    |    |          |
|   | Appearance   |   |   |     |      |   |             |          |       |       |    | (ump) | Stideynellowish | alitte elastic | elastic | =            | streehable | =   | Young |    | 11 |    |    |    |    |    |    |    |    |    |          |

| Exe   | ercise 2                    |     | <u> </u> |   | Γ. |     | _    | <u> </u> |   | Т |    | Ť  | 1  |       | -     |    |    |        |    | _  | 1  | 1           | _  | _  | -  | _  | _  | <u> </u> |    |    | _        |
|-------|-----------------------------|-----|----------|---|----|-----|------|----------|---|---|----|----|----|-------|-------|----|----|--------|----|----|----|-------------|----|----|----|----|----|----------|----|----|----------|
|       | the country and the country |     |          |   |    | T   | d    | 4        | 4 | 4 | d+ | 4  | 4  | m     | 3     | m  | m  | S      | S  | 5  | m  | 3           | 4  | d  |    |    |    |          |    |    | <u> </u> |
|       | Cycle day                   | 1   | 2        | 3 | 4  | 5   | 6    | 7        | 8 | 9 | 10 | 11 | 12 | 13    | 14    | 15 | 16 | 17     | 18 | 19 | 20 | 21          | 22 | 23 | 24 | 25 | 26 | 27       | 28 | 29 | 30       |
| Date  |                             |     |          |   |    |     |      |          |   |   |    | Г  |    |       |       |    |    |        |    |    |    |             |    |    |    |    |    |          |    |    |          |
| M     | lenstruation                | III |          |   | HF | Jun | afi  |          |   |   |    |    |    |       |       |    |    |        |    |    |    |             |    |    |    |    |    |          |    |    |          |
| Mucus | Sensation                   |     |          |   |    |     | olry |          | ı | 1 | 11 | =  | 11 | moist | н     | 11 | 11 | 5      | 1  | 1  | 11 |             | Id | ]  |    |    |    |          |    |    | ı        |
| 2     | Appearance                  |     |          |   |    |     |      |          |   | - |    |    | Ì  | -     | Lumby | -] |    | Sticky | =  | 11 |    | translucent |    |    |    |    |    |          |    |    |          |

| Exe   | rcise 3            |   |     |    | 7   |        | ø       | ó       | S      | S      | 2     | c      | 9      | c             | <      | +          | 100      | 6     |         | 9     | 6      |                  |        | 6           | _      |         | _       |             | +           |    | L  |
|-------|--------------------|---|-----|----|-----|--------|---------|---------|--------|--------|-------|--------|--------|---------------|--------|------------|----------|-------|---------|-------|--------|------------------|--------|-------------|--------|---------|---------|-------------|-------------|----|----|
|       | Cycle day          | 1 | 2   | 3  | 4   | 5      | 6       | 7       | 8      |        |       |        | _      | ~             | 14     | 15         | <b>m</b> | 17    |         |       | 20     | 21               | S 22   | 23          | 24     | 25      | 36      | 5           | <b>S</b> 28 | 20 | 21 |
| Dat   | e:<br>Menstruation | Ш | 111 | ĮÜ | Jin | \$6 Hg |         |         |        |        |       |        |        |               |        |            |          |       | -       | -     |        |                  |        |             | 24     | 23      | 20      |             | 35          |    | 31 |
| Mucus | Sensation<br>      |   |     |    |     |        | nothing | mothing | moistu | moist  | moist | moist  | moist  | moist         | 4moist | Smooth     | moist    | moist | moist   | mast  | moist  | moist            | moist  | moist       | moin   | mothing | moist o | moist       | tam         |    |    |
|       | Appearance         |   |     |    |     |        |         |         | \dump\ | (umply | Lumpy | hamidy | Young. | Chimply cross | SHICKY | translaten |          | lumpy | Creowny | CHOMA | Creamy | alitle bitelasti | Cheamy | lumpy known | Creamy | 1       | Lower   | lumpy /crem | brownish    | /  |    |

| Exe   | rcise 4       |     |    |   |     |      |   |   |                                                                                                                                                                                                                                                                                                                                                                                                                                                                                                                                                                                                                                                                                                                                                                                                                                                                                                                                                                                                                                                                                                                                                                                                                                                                                                                                                                                                                                                                                                                                                                                                                                                                                                                                                                                                                                                                                                                                                                                                                                                                                                                                |   |       | +   | +           | +  | +              | +  | +        | +              | +         | +            | +           |               |          |           |    |            |     |    |          |          | $\Box$   |
|-------|---------------|-----|----|---|-----|------|---|---|--------------------------------------------------------------------------------------------------------------------------------------------------------------------------------------------------------------------------------------------------------------------------------------------------------------------------------------------------------------------------------------------------------------------------------------------------------------------------------------------------------------------------------------------------------------------------------------------------------------------------------------------------------------------------------------------------------------------------------------------------------------------------------------------------------------------------------------------------------------------------------------------------------------------------------------------------------------------------------------------------------------------------------------------------------------------------------------------------------------------------------------------------------------------------------------------------------------------------------------------------------------------------------------------------------------------------------------------------------------------------------------------------------------------------------------------------------------------------------------------------------------------------------------------------------------------------------------------------------------------------------------------------------------------------------------------------------------------------------------------------------------------------------------------------------------------------------------------------------------------------------------------------------------------------------------------------------------------------------------------------------------------------------------------------------------------------------------------------------------------------------|---|-------|-----|-------------|----|----------------|----|----------|----------------|-----------|--------------|-------------|---------------|----------|-----------|----|------------|-----|----|----------|----------|----------|
|       |               |     |    |   |     |      |   |   | Ó                                                                                                                                                                                                                                                                                                                                                                                                                                                                                                                                                                                                                                                                                                                                                                                                                                                                                                                                                                                                                                                                                                                                                                                                                                                                                                                                                                                                                                                                                                                                                                                                                                                                                                                                                                                                                                                                                                                                                                                                                                                                                                                              | 6 | m     | S   | 5           | S  | S              | S  | S        | S              | S         | S            | 2           | 5             | 3        | S         | Ø  |            | _   | 3  |          |          |          |
|       | Cycle day     | 1   | 2  | 3 | 4   | 5    | 6 | 7 | 8                                                                                                                                                                                                                                                                                                                                                                                                                                                                                                                                                                                                                                                                                                                                                                                                                                                                                                                                                                                                                                                                                                                                                                                                                                                                                                                                                                                                                                                                                                                                                                                                                                                                                                                                                                                                                                                                                                                                                                                                                                                                                                                              | 9 | 10    | 11  | 12          | 13 | 14             | 15 | 16       | 17             | 18        | 19           | 20          | 21            | 22       | 23        | 24 | 25         | 26  | 27 | 28       | 29       | 30       |
| Date  | 2:            |     |    |   | _   |      |   |   |                                                                                                                                                                                                                                                                                                                                                                                                                                                                                                                                                                                                                                                                                                                                                                                                                                                                                                                                                                                                                                                                                                                                                                                                                                                                                                                                                                                                                                                                                                                                                                                                                                                                                                                                                                                                                                                                                                                                                                                                                                                                                                                                |   |       |     |             |    |                |    |          |                | _         | _            | *           | _             | _        | _         | -  | -          | -   | -  |          | -        | $\dashv$ |
| N     | /lenstruation | 111 | 11 |   | III | Sart |   |   |                                                                                                                                                                                                                                                                                                                                                                                                                                                                                                                                                                                                                                                                                                                                                                                                                                                                                                                                                                                                                                                                                                                                                                                                                                                                                                                                                                                                                                                                                                                                                                                                                                                                                                                                                                                                                                                                                                                                                                                                                                                                                                                                | L |       |     | _           |    | 6              |    | <u>_</u> |                |           | _            | _           | _             | _        | _         | -  | _          | -   | -  | $\vdash$ | $\vdash$ | $\dashv$ |
| Mucus | Sensation     |     |    |   |     |      |   |   |                                                                                                                                                                                                                                                                                                                                                                                                                                                                                                                                                                                                                                                                                                                                                                                                                                                                                                                                                                                                                                                                                                                                                                                                                                                                                                                                                                                                                                                                                                                                                                                                                                                                                                                                                                                                                                                                                                                                                                                                                                                                                                                                |   | moist | 11  | Lubrication | == | HAMS LIKE WAYE | U  | =        | Lubricating    |           |              |             | moist         | 1        |           |    | moid       | -   | =  |          |          |          |
| Σ     | Appearance    |     |    |   |     |      |   |   | Constitution of the last of th |   | 1     | 700 |             |    | Company        |    | 1        | roof transline | " Chiliph | 11 Vollewich | 1. Childien | plantie white | i.h.hieh | Vollmaich | 41 | 10 Um sich | 3 - | =  |          |          |          |

| E.    |               | an lasered |          | an and a second |   |      |      |     |    |                    |             |                | r -               |    | _           | -          | -         | -            | -  | -           | -             | -  | -   | 1        | -                                                                                                                                                                                                                                                                                                                                                                                                                                                                                                                                                                                                                                                                                                                                                                                                                                                                                                                                                                                                                                                                                                                                                                                                                                                                                                                                                                                                                                                                                                                                                                                                                                                                                                                                                                                                                                                                                                                                                                                                                                                                                                                              | -                                                                                                                                                                                                                                                                                                                                                                                                                                                                                                                                                                                                                                                                                                                                                                                                                                                                                                                                                                                                                                                                                                                                                                                                                                                                                                                                                                                                                                                                                                                                                                                                                                                                                                                                                                                                                                                                                                                                                                                                                                                                                                                              | -  | -  | -        | -  |    |
|-------|---------------|------------|----------|-----------------|---|------|------|-----|----|--------------------|-------------|----------------|-------------------|----|-------------|------------|-----------|--------------|----|-------------|---------------|----|-----|----------|--------------------------------------------------------------------------------------------------------------------------------------------------------------------------------------------------------------------------------------------------------------------------------------------------------------------------------------------------------------------------------------------------------------------------------------------------------------------------------------------------------------------------------------------------------------------------------------------------------------------------------------------------------------------------------------------------------------------------------------------------------------------------------------------------------------------------------------------------------------------------------------------------------------------------------------------------------------------------------------------------------------------------------------------------------------------------------------------------------------------------------------------------------------------------------------------------------------------------------------------------------------------------------------------------------------------------------------------------------------------------------------------------------------------------------------------------------------------------------------------------------------------------------------------------------------------------------------------------------------------------------------------------------------------------------------------------------------------------------------------------------------------------------------------------------------------------------------------------------------------------------------------------------------------------------------------------------------------------------------------------------------------------------------------------------------------------------------------------------------------------------|--------------------------------------------------------------------------------------------------------------------------------------------------------------------------------------------------------------------------------------------------------------------------------------------------------------------------------------------------------------------------------------------------------------------------------------------------------------------------------------------------------------------------------------------------------------------------------------------------------------------------------------------------------------------------------------------------------------------------------------------------------------------------------------------------------------------------------------------------------------------------------------------------------------------------------------------------------------------------------------------------------------------------------------------------------------------------------------------------------------------------------------------------------------------------------------------------------------------------------------------------------------------------------------------------------------------------------------------------------------------------------------------------------------------------------------------------------------------------------------------------------------------------------------------------------------------------------------------------------------------------------------------------------------------------------------------------------------------------------------------------------------------------------------------------------------------------------------------------------------------------------------------------------------------------------------------------------------------------------------------------------------------------------------------------------------------------------------------------------------------------------|----|----|----------|----|----|
| EX    | ercise 5      |            |          |                 |   |      |      |     |    |                    | +           |                |                   | +  | +           |            | +         | +            |    | +           |               |    |     | +        |                                                                                                                                                                                                                                                                                                                                                                                                                                                                                                                                                                                                                                                                                                                                                                                                                                                                                                                                                                                                                                                                                                                                                                                                                                                                                                                                                                                                                                                                                                                                                                                                                                                                                                                                                                                                                                                                                                                                                                                                                                                                                                                                |                                                                                                                                                                                                                                                                                                                                                                                                                                                                                                                                                                                                                                                                                                                                                                                                                                                                                                                                                                                                                                                                                                                                                                                                                                                                                                                                                                                                                                                                                                                                                                                                                                                                                                                                                                                                                                                                                                                                                                                                                                                                                                                                | _  | _  |          | _  | _  |
|       |               |            |          |                 |   |      |      |     |    | S                  | 5           | S              | S                 | S  | S           | S          | S         | S            | Ø  | S           | 4             | 0  |     | S        | 4,                                                                                                                                                                                                                                                                                                                                                                                                                                                                                                                                                                                                                                                                                                                                                                                                                                                                                                                                                                                                                                                                                                                                                                                                                                                                                                                                                                                                                                                                                                                                                                                                                                                                                                                                                                                                                                                                                                                                                                                                                                                                                                                             |                                                                                                                                                                                                                                                                                                                                                                                                                                                                                                                                                                                                                                                                                                                                                                                                                                                                                                                                                                                                                                                                                                                                                                                                                                                                                                                                                                                                                                                                                                                                                                                                                                                                                                                                                                                                                                                                                                                                                                                                                                                                                                                                |    |    |          |    | _  |
| [     | Cycle day     | 1          | 2        | 3               | 4 | 5    | 6    | 7   | 8  | 9                  | 10          | 11             | 12                | 13 | 14          | 15         | 16        | 17           | 18 | 19          | 20            | 21 | 22  | 23       | 24                                                                                                                                                                                                                                                                                                                                                                                                                                                                                                                                                                                                                                                                                                                                                                                                                                                                                                                                                                                                                                                                                                                                                                                                                                                                                                                                                                                                                                                                                                                                                                                                                                                                                                                                                                                                                                                                                                                                                                                                                                                                                                                             | 25                                                                                                                                                                                                                                                                                                                                                                                                                                                                                                                                                                                                                                                                                                                                                                                                                                                                                                                                                                                                                                                                                                                                                                                                                                                                                                                                                                                                                                                                                                                                                                                                                                                                                                                                                                                                                                                                                                                                                                                                                                                                                                                             | 26 | 27 | 28       | 29 | 30 |
| Date  | 2:            |            |          |                 |   |      |      |     |    |                    |             |                |                   |    |             |            | L         |              | _  |             |               | _  | _   | _        | 444                                                                                                                                                                                                                                                                                                                                                                                                                                                                                                                                                                                                                                                                                                                                                                                                                                                                                                                                                                                                                                                                                                                                                                                                                                                                                                                                                                                                                                                                                                                                                                                                                                                                                                                                                                                                                                                                                                                                                                                                                                                                                                                            |                                                                                                                                                                                                                                                                                                                                                                                                                                                                                                                                                                                                                                                                                                                                                                                                                                                                                                                                                                                                                                                                                                                                                                                                                                                                                                                                                                                                                                                                                                                                                                                                                                                                                                                                                                                                                                                                                                                                                                                                                                                                                                                                | _  | _  | $\vdash$ | -  | -  |
|       | /lenstruation | 489        | PATE     | I               | M | 1111 | 4800 | 600 | 00 |                    |             |                |                   |    |             |            |           | L            |    |             |               | _  | _   | _        | XI                                                                                                                                                                                                                                                                                                                                                                                                                                                                                                                                                                                                                                                                                                                                                                                                                                                                                                                                                                                                                                                                                                                                                                                                                                                                                                                                                                                                                                                                                                                                                                                                                                                                                                                                                                                                                                                                                                                                                                                                                                                                                                                             | 0                                                                                                                                                                                                                                                                                                                                                                                                                                                                                                                                                                                                                                                                                                                                                                                                                                                                                                                                                                                                                                                                                                                                                                                                                                                                                                                                                                                                                                                                                                                                                                                                                                                                                                                                                                                                                                                                                                                                                                                                                                                                                                                              | _  | _  | $\vdash$ | _  |    |
| Mucus | Sensation     | total sort | CONTRACT |                 |   |      |      |     |    |                    |             | Traca all: Las |                   | 1  |             |            | maist     | - Fami       |    |             | · orunitic dr |    | 720 | 1        | -                                                                                                                                                                                                                                                                                                                                                                                                                                                                                                                                                                                                                                                                                                                                                                                                                                                                                                                                                                                                                                                                                                                                                                                                                                                                                                                                                                                                                                                                                                                                                                                                                                                                                                                                                                                                                                                                                                                                                                                                                                                                                                                              |                                                                                                                                                                                                                                                                                                                                                                                                                                                                                                                                                                                                                                                                                                                                                                                                                                                                                                                                                                                                                                                                                                                                                                                                                                                                                                                                                                                                                                                                                                                                                                                                                                                                                                                                                                                                                                                                                                                                                                                                                                                                                                                                |    |    |          |    | 1  |
| 2     | Appearance    | James Han  | Llanli,  | No.             |   |      |      |     |    | 1. month all later | whord handy | 2              | of 1010s repaired | 1  | now otherin | limor shok | alamba lo | etatable mad |    | of moeth of |               |    |     | 1 alleta | The state of the s | The state of the s |    |    |          |    |    |

| Exe   | rcise 6     |   |   | , |      |     |      |   |   |                 |                 |     |    |                   |                  |                |                   |       |      |    | _  | _              |    | _             |         | _  | -     | _                | _   |    | _     |       | _         | _   | _             | _     | _  |         | <del></del> | _  | _  |
|-------|-------------|---|---|---|------|-----|------|---|---|-----------------|-----------------|-----|----|-------------------|------------------|----------------|-------------------|-------|------|----|----|----------------|----|---------------|---------|----|-------|------------------|-----|----|-------|-------|-----------|-----|---------------|-------|----|---------|-------------|----|----|
|       |             |   |   |   | L    |     | L    |   | , | +               |                 |     | _  |                   |                  |                | +                 |       | _    | -  | ~  | +              | _  | +             |         | -1 | ,     | _                | +   | +  | 6     | _     | 1         | d   | 0             | 6     |    | al.     | -           | _  | _  |
|       |             |   |   |   |      |     |      | Ø | Ø | S               | S               | S   | Ø  | S                 | S                | 5              | S                 | 0     | S    | S  | Ø. | S              | m  | 5             | Ø       | Ø  | Ø     | S                | S   | 5  | 2     | 5     | Ø         | 0   | 2             |       | S  | 10      | _           |    | _  |
|       | Cycle day   | 1 | 2 | 3 | 4    | 5   | 6    | 7 | 8 | 9               | 10              | 11  | 12 | 13                | 14               | 15             | 16                | 17    | 18   | 19 | 20 | 21             | 22 | 23            | 24      | 25 | 26    | 27               | 28  | 29 | 30    | 31    | 32        | 33  | 34            | 35    | 36 | 37      | 38          | 39 | 40 |
| Date  | :           |   | Г | Π | Π    | Г   | П    |   | Г |                 |                 |     |    |                   |                  |                |                   |       |      |    |    |                |    |               |         |    |       |                  |     |    |       |       | _         | L   |               |       | _  | _       |             | _  |    |
|       | enstruation |   |   | M | 1111 | llu | 6414 |   |   |                 |                 |     |    |                   |                  |                |                   |       |      |    |    |                |    |               |         |    |       |                  |     |    |       | L     | L         | _   | ~             | _     |    | _       | _           | _  | L  |
| Mucus | Sensation   |   |   |   |      |     |      |   |   | tan             | moist           | и   |    | moist             | nothing-         | moisto         | امار<br>ا         | moist | 3    | n  |    | Jam Man        |    | 403           | nothing |    | - 11  | I nothing        | ten | 11 | moist | moist | 4 mothing | 0 = | moist         | moist | 11 | Mething |             |    |    |
| Ā     | Appearance  |   |   |   |      |     |      |   |   | whitish elastic | sticky, elastic | ת ת |    | vellowish, sticky | yellowish, lampy | thick, whitish | vellowish, sticky | =     | 7 11 | 11 | 1  | like egg white | 3  | whitish, room | 7.7     | -  | 11 (1 | lumby well buish | 11. |    | 2     |       |           |     | thick whitish | 11    | 11 | othing. | Þ           |    |    |