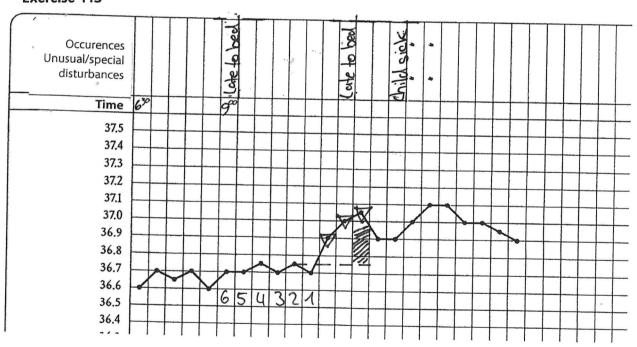

-------------------------------------------------------------------------------------------------------------------------------------------------------------|
| 0                                         | Fantastic! You can go on with the next chapter.                                                                                                               |
| 1-3                                       | Well done! Correct your evaluation and choose 4 cykles in the exercises 107-118 to work on.                                                                   |
| more than 4                               | Work on this chapter again to get rid<br>of your mistakes and read in the<br>guideline "Natural and safe" the<br>chapter "Disturbances of the<br>temperature" |





































**Exercise 116** 









**Exercise 118** 



Exercise 119



Attention! final result! Check the solutions.







# Disturbances in the temperature curve Half-time

| Number of mistakes in the evaluate cykles | Tips for further steps                                                                                                                                                                                                                                      |
|-------------------------------------------|-------------------------------------------------------------------------------------------------------------------------------------------------------------------------------------------------------------------------------------------------------------|
| 0