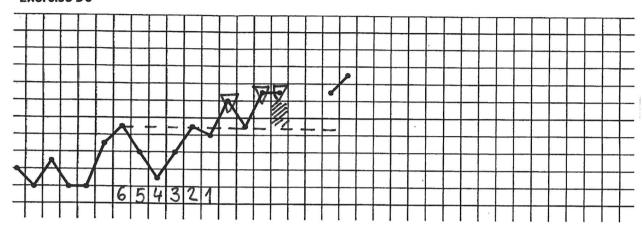

en if there are three consecutive readings that are all higher than the six previous readings, thereby the 3rd higher reading has to be at least 2/10 °C (=2 boxes in the cycle sheet) above the previous six low temperature readings.

## First exception to the rule on temperature:

If the 3rd temperature reading is not 2/10°C higher, a 4th temperature value needs to be used. This also has to bi higher than the 6 previous low values, i.e. over the reference line, but it does not necessarily have to be 2/10°C higher.

## Second exception to the rule on temperature:

With the three necessary higher readings one of these may fall down to or below the reference line. This value may not be taken into account and is therefore not circled. The third value, however, needs to be at least 2/10°C.







## Exercise 51







## **Fitness Test**











#### Exercise 57



## Exercise 58





© Malteser
...weil Nahe zahlt.













## Evaluating the Temperature readings Fitness Test

| Number of mistakes at the evaluate cykles | Tips for further steps                                                                                                   |
|-------------------------------------------|--------------------------------------------------------------------------------------------------------------------------|
| 0                                         | No wrong evaluation? Fantastic, please go to the chapter "Evaluating the temperature readings in first cycle post pill". |
| 1-3                                       | Go through the next chapter, yout might be better.