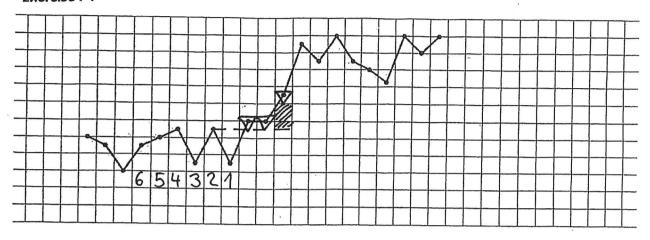

# Interpretation of the cervical mucus Fitness Test

| Amount of mistakes at the mucus abbreviations | Suggestions for the next steps                                                          |
|-----------------------------------------------|-----------------------------------------------------------------------------------------|
| 0                                             | Great! For your own safety yu might want to do some more exercises in the next chapter. |
| 1-5                                           | Go through the next chapter, you might be better at the next Half-time!                 |
| 6 or more                                     | Go through the next chapter intensely to improve quickly.                               |