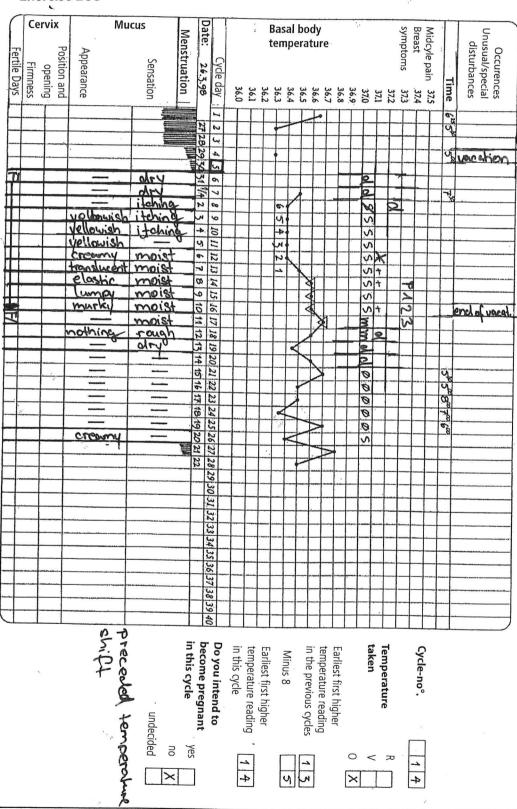

stions for further steps                                                               |
|-------------------------------------------|---------------------------------------------------------------------------------------------|
| 0                                         | Fantastic! You can go on with the next chapter.                                             |
| 1-2                                       | Well done! Correct your evaluation and choose 6 cycles in the exercises 181-194 to work on. |
| Mehr als 3                                | For your own safety please work on the whole chapter.                                       |

















































1 . . . . . /





























































...wed Nabe zählt.

102