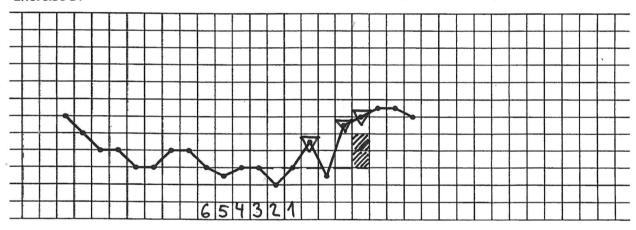

| Exe   | ercise 2                    |     | <u> </u> |   | Γ. |     | _    | <u> </u> |   | Т |    | Ť  | 1  |       | -     |    |    |        |    | _  | 1  | 1           | _  | _  | -  | _  | _  | <u> </u> |    |    | _        |
|-------|-----------------------------|-----|----------|---|----|-----|------|----------|---|---|----|----|----|-------|-------|----|----|--------|----|----|----|-------------|----|----|----|----|----|----------|----|----|----------|
|       | the country and the country |     |          |   |    | T   | d    | 4        | 4 | 4 | d+ | 4  | 4  | m     | 3     | m  | m  | S      | S  | 5  | m  | 3           | 4  | d  |    |    |    |          |    |    | <u> </u> |
|       | Cycle day                   | 1   | 2        | 3 | 4  | 5   | 6    | 7        | 8 | 9 | 10 | 11 | 12 | 13    | 14    | 15 | 16 | 17     | 18 | 19 | 20 | 21          | 22 | 23 | 24 | 25 | 26 | 27       | 28 | 29 | 30       |
| Date  |                             |     |          |   |    |     |      |          |   |   |    | Г  |    |       |       |    |    |        |    |    |    |             |    |    |    |    |    |          |    |    |          |
| M     | lenstruation                | III |          |   | HF | Jun | afi  |          |   |   |    |    |    |       |       |    |    |        |    |    |    |             |    |    |    |    |    |          |    |    |          |
| Mucus | Sensation                   |     |          |   |    |     | olry |          | ı | 1 | 11 | =  | 11 | moist | н     | 11 | 11 | 5      | 1  | 1  | 11 |             | Id | ]  |    |    |    |          |    |    | ı        |
| 2     | Appearance                  |     |          |   |    |     |      |          |   | - |    |    | Ì  | -     | Lumby | -] |    | Sticky | =  | 11 |    | translucent |    |    |    |    |    |          |    |    |          |